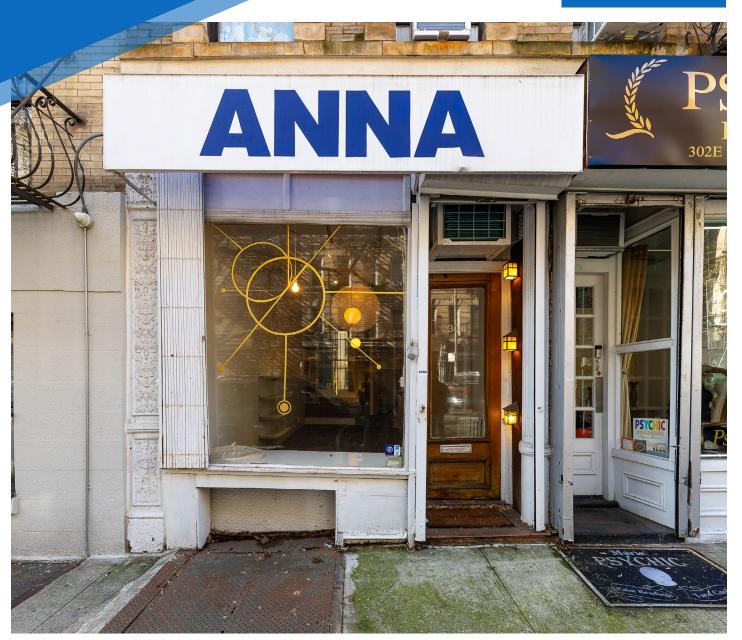

304 EAST 5TH STREET EAST VILLAGE, NYC

Between First & Second Avenues

### COMMENTS

- · White-box condition
- · Private bathroom
- Roll-down gate on premises
- · Large signage opportunity
- · In-line with other retail

#### **NEIGHBORS**

Nai • Viva Cucina • Coopers Craft + Cocktails

**POSSESSION** 

Immediate

**FRONTAGE** 10 FT

• Coffee Project • Mister Paradise • Emmy Sauared • San Marzano • Van Leeuwen