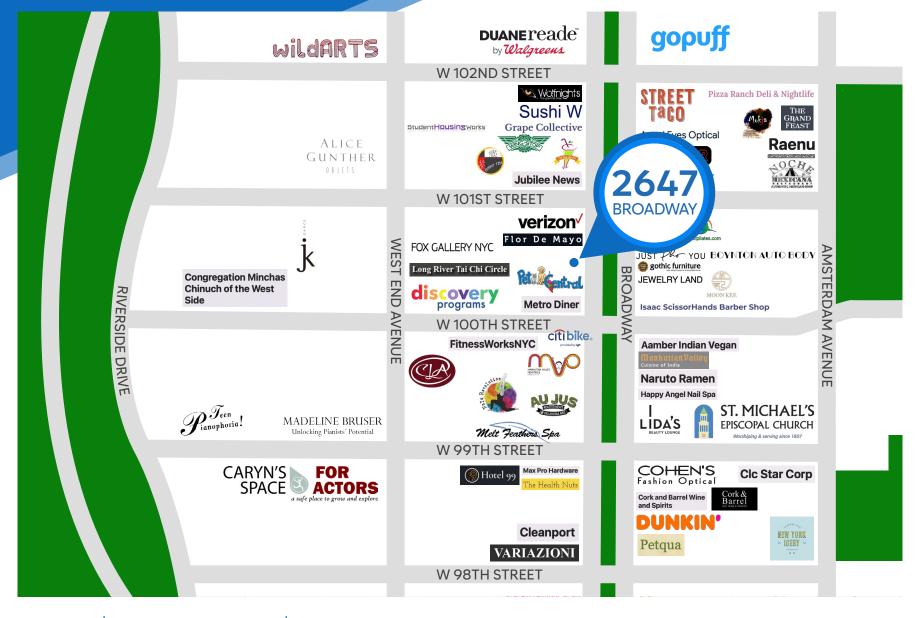

### **NEIGHBORS**

Pet Central • Wing Stop • Dunkin' • Cohen's Fashion Optical • Broadway Bagel • Street Taco • GoPuff

• Duane Reade • Metro Diner • New York Icerv