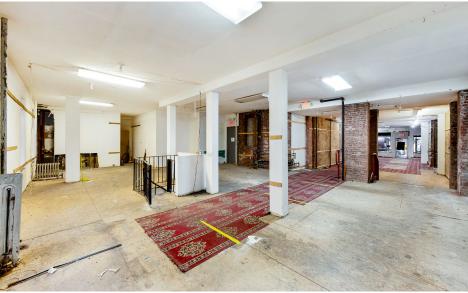

### **APPROXIMATE SIZE**

Ground Floor: 2,650 SF Basement: 450 SF

**ASKING RENT** 

Upon Request

**TERM** 

Negotiable

COMMENTS

- · Prime location on Broadway
- Landlord will vent for qualified tenants
- High foot traffic and dense residential neighborhood
- All uses considered