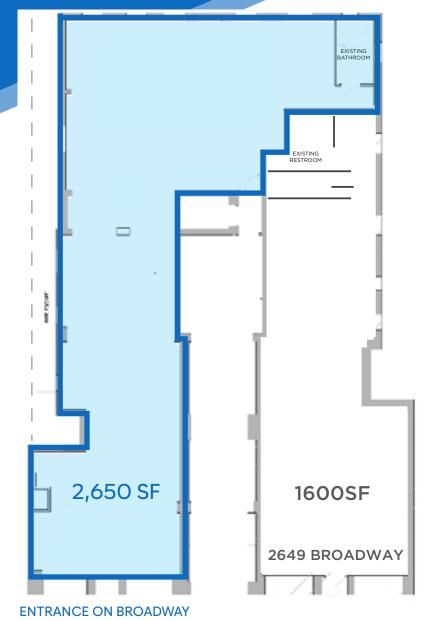

### **APPROXIMATE SIZE**

Ground Floor: 2,650 SF Basement: 450 SF

**ASKING RENT** 

Upon Request

**TERM** 

Negotiable

COMMENTS

- · Prime location on Broadway
- Landlord will vent for qualified tenants
- High foot traffic and dense residential neighborhood
- All uses considered