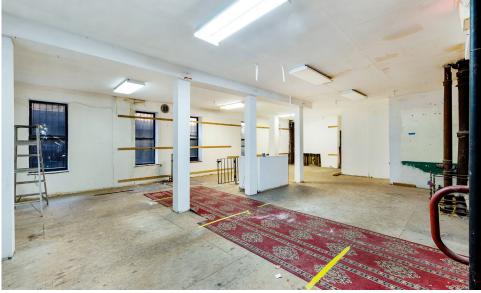

### **APPROXIMATE SIZE**

Ground Floor: 2,650 SF Basement: 450 SF

**ASKING RENT** 

Upon Request

**TERM** 

Negotiable

COMMENTS

- · Prime location on Broadway
- Landlord will vent for qualified tenants
- High foot traffic and dense residential neighborhood
- All uses considered