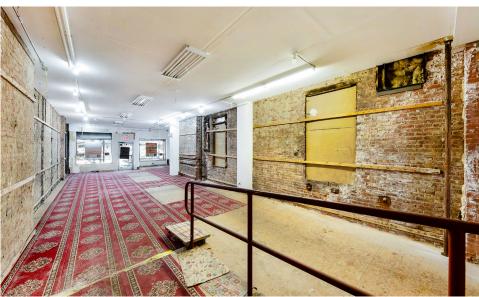

### **APPROXIMATE SIZE**

Ground Floor: 2,650 SF Basement: 450 SF

**ASKING RENT** 

Upon Request

**TERM** 

Negotiable

COMMENTS

- · Prime location on Broadway
- Landlord will vent for qualified tenants
- High foot traffic and dense residential neighborhood
- All uses considered