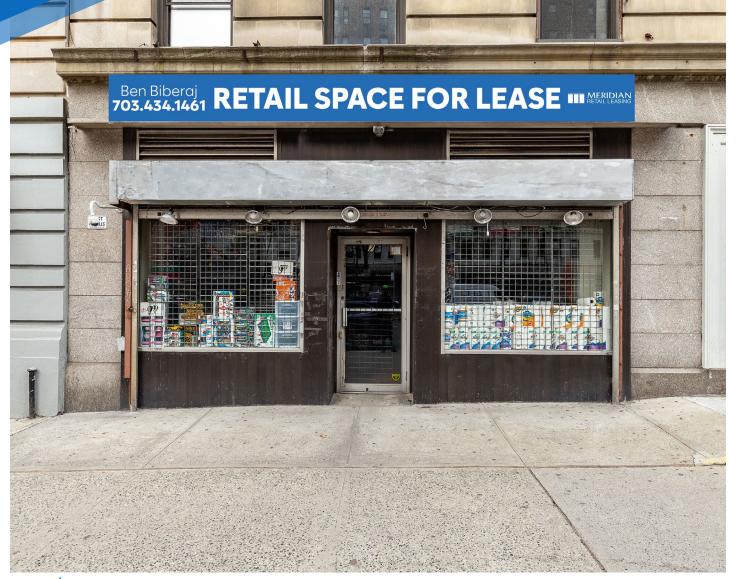

MERIDIAN RETAIL LEASING

2647 **BROADWAY UPPER WEST SIDE, NYC** 

Between West 100th & 101st Streets

### **APPROXIMATE SIZE**

Ground Floor: 2,650 SF Basement: 450 SF

**ASKING RENT** 

Upon Request

**TERM** 

Negotiable

COMMENTS

- · Prime location on Broadway
- Landlord will vent for qualified tenants
- High foot traffic and dense residential neighborhood
- All uses considered