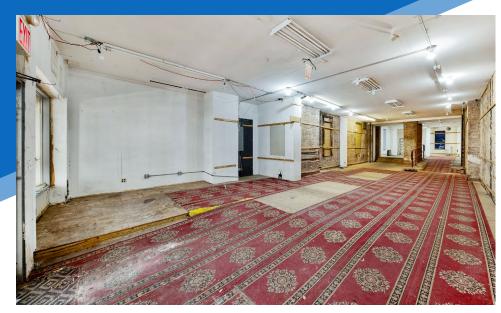

### **APPROXIMATE SIZE**

Ground Floor: 2,650 SF Basement: 450 SF

**ASKING RENT** 

Upon Request

**TERM** 

Negotiable

COMMENTS

- · Prime location on Broadway
- Landlord will vent for qualified tenants
- High foot traffic and dense residential neighborhood
- All uses considered