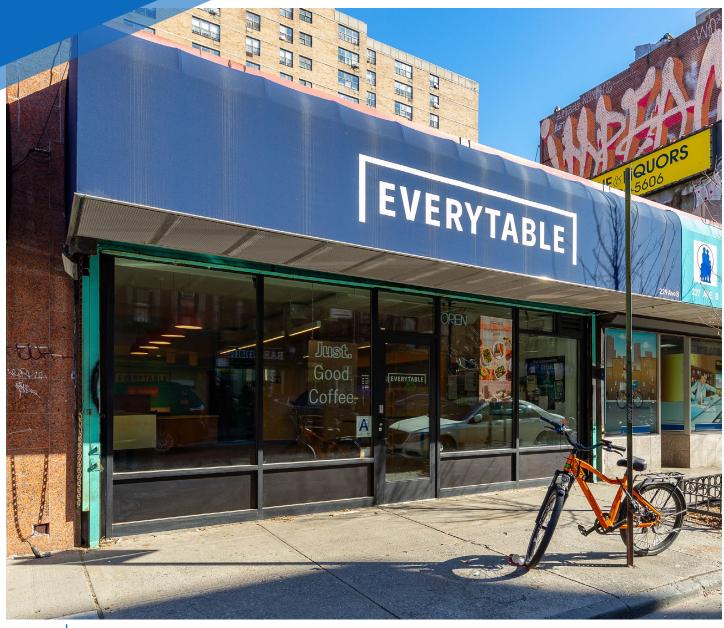

# **RETAIL FOR LEASE**

229
AVENUE B
EAST VILLAGE, NYC

Between East 13th & 14th Streets

APPROXIMATE SIZE 1,000 SF

ASKING RENT \$12,000/Month

Immediate

**POSSESSION** 

TERM 10 Years

### **COMMENTS**

- · Previously "Everytable"
- · In move-in condition
- Steps from StuyTown Apartment Complex and the L train
- · All uses considered