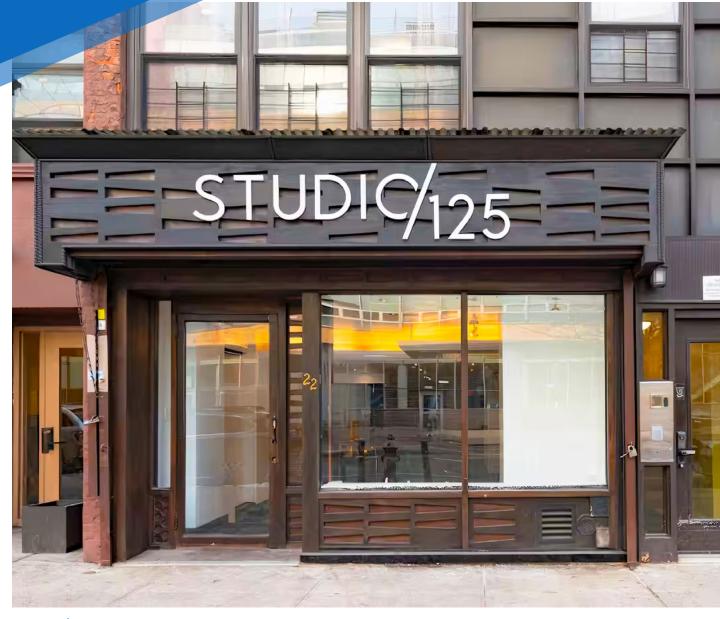

EAST 125TH STREET HARLEM, NYC

Between Fifth & Madison Avenues

**PROPERTY** 

**FRONTAGE** 

16 FT

## **COMMENTS**

- · Can be vented
- · White-box condition
- ADA compliant bathroom
- Interior access to basement
- Steps from the National Black Theater Development and Nike