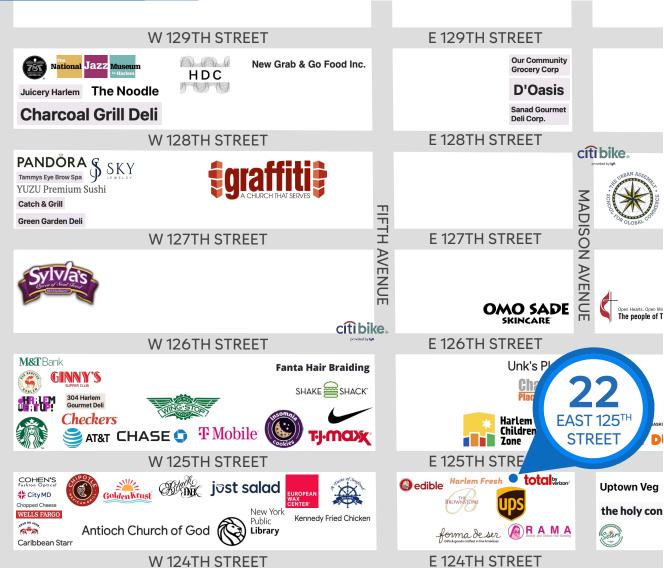

### **NEIGHBORS**

TJ Maxx • Insomnia Cookies • Wing Stop • Chipotle • Sylvia's • Edible Arrangements • Just Salad • Cohen's Fashion Optical • Whole Foods