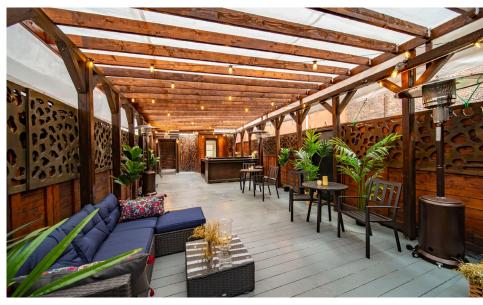

#### **APPROXIMATE SIZE**

900 SF + Backyard and Basement

**ASKING RENT** 

**POSSESSION** 

Upon Request

Immediate

**TERM** 5-10 Years

**INFORMATION** 

## **COMMENTS**

- · Can be vented
- · White-box condition
- ADA compliant bathroom
- Interior access to basement
- Steps from the National Black Theater Development and Nike