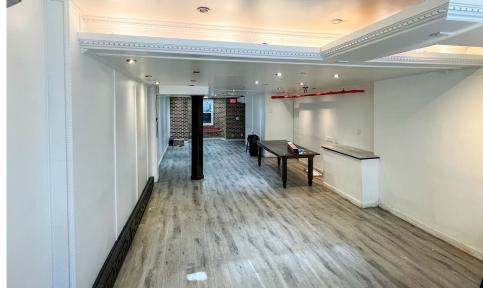

#### **APPROXIMATE SIZE**

900 SF + Backyard and Basement

**ASKING RENT** 

**POSSESSION** 

Upon Request

Immediate

**TERM** 5-10 Years

**INFORMATION** 

## **COMMENTS**

- · Can be vented
- · White-box condition
- ADA compliant bathroom
- Interior access to basement
- Steps from the National Black Theater Development and Nike