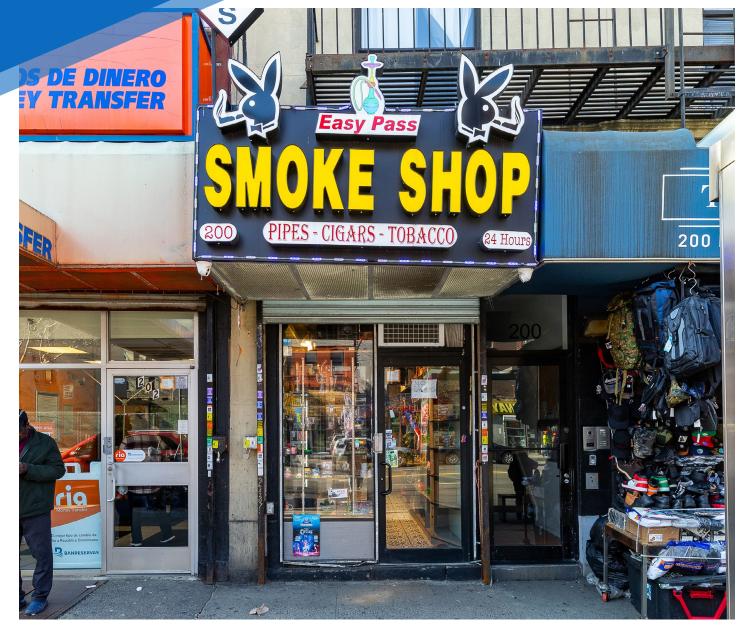

200 EAST 116TH STREET EAST HARLEM, NYC

Between Second & Third Avenues

### **COMMENTS**

- Best retail corridor in East Harlem
- Great signage opportunity
- Neighbors include national tenants
- Ample basement storage available
- Steps from the 6 train