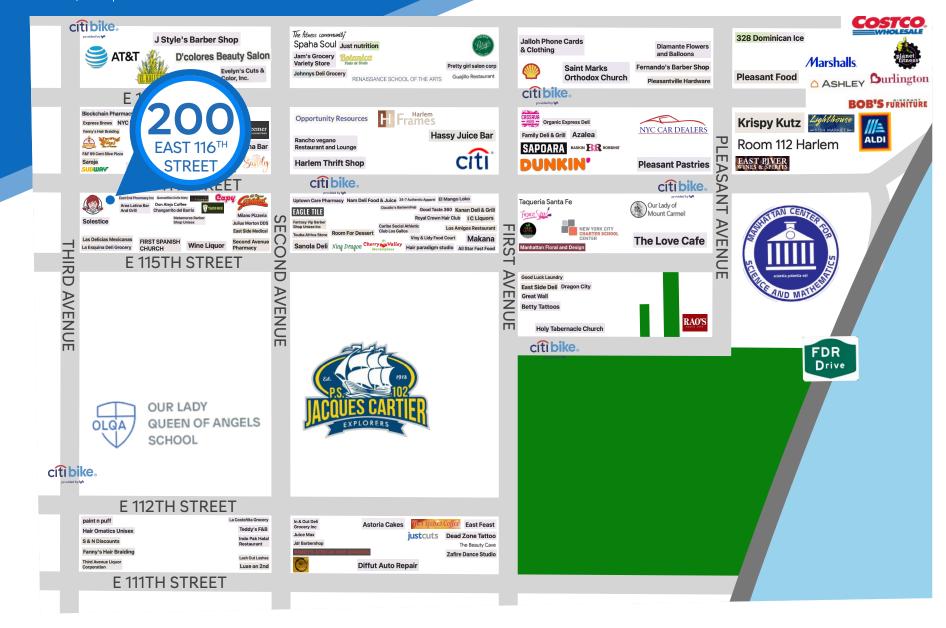

### **NEIGHBORS**

Wendy's • Subway • Capy • La Hacienda • Don Alejo Coffee • Sanola Deli • Patsy's Pizzeria • Costco • Marshall's • Rao's • Burlington

### **TRANSPORTATION**