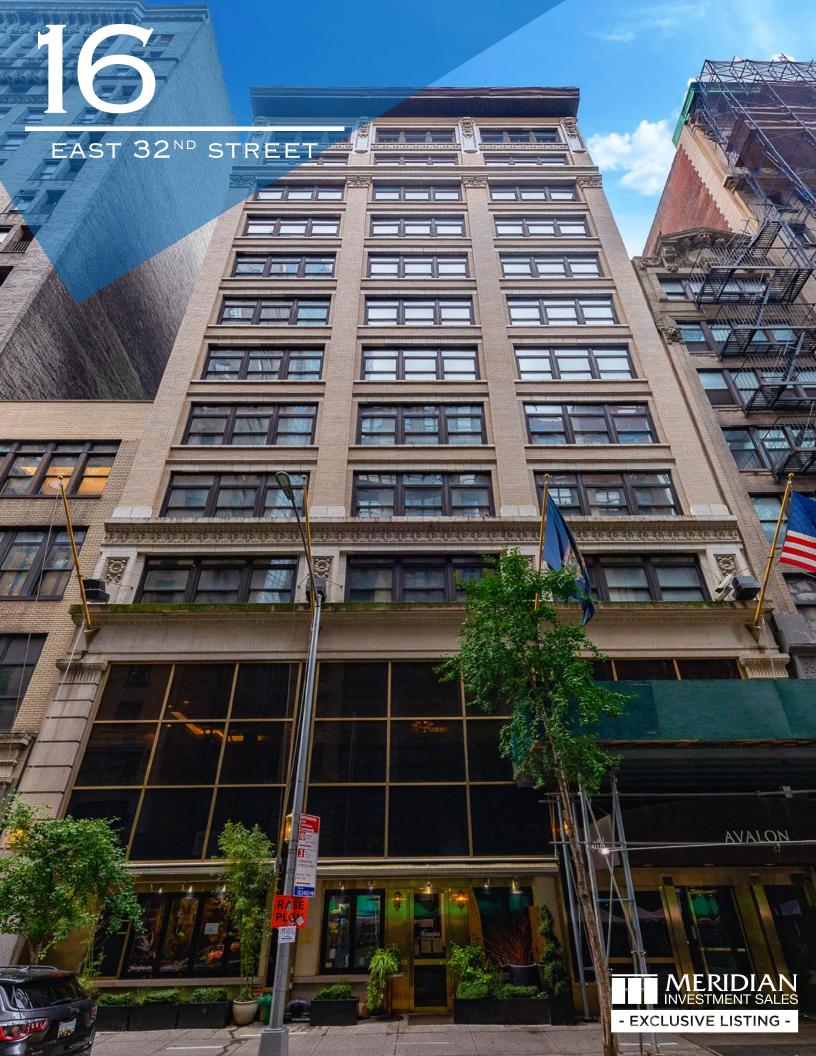

#### **EXECUTIVE SUMMARY**

Meridian Investment Sales is pleased to present the exclusive offering for the sale of 16 East 32<sup>nd</sup> Street - the former 100-key Avalon Hotel offering 65.5' of frontage on East 32<sup>nd</sup> Street between Madison and 5<sup>th</sup> Avenues in the booming NoMad neighborhood of Manhattan. The 12-story, three-elevatored, 71,250 gross square foot asset will be delivered 100% vacant - with no management or flag, thus offering investors a blank slate. The average weighted room size is currently 400+ SF. Located in the forgiving C5-2 zoning district, options include continued use as a hotel or conversion to luxury office, residential, or student housing. Assuming office conversion where rents in the neighborhood regularly achieve \$55 per rentable square foot, the RSF will be roughly 85,500. Additionally, the site is ideal for users or large tenants looking to establish a flagship presence in one of New York City's hottest neighborhoods.

# **PROPERTY SUMMARY**

| Neighborhood              | NoMad                             |
|---------------------------|-----------------------------------|
| Zip Code                  | 10016                             |
| Cross Streets             | Madison & 5 <sup>th</sup> Avenues |
| Block / Lot               | 861 / 66                          |
| Lot Dimensions / As Built | 65.50' x 98.75' / 66.00' x 96.00' |
| Lot Area (SF)             | 6,468                             |
| Year Built                | 1910                              |
| Description               | Mixed-use                         |
| # Floors                  | 12                                |
| Gross SF                  | 71,250                            |
| Rentable SF               | 85,497                            |
| Commercial Units          | 1                                 |
| Total Units               | 12                                |
| Zoning                    | C5-2                              |
| As Built / Maximum FAR    | 15.33 / 10.00                     |
| Air Rights                | Overbuilt                         |
| Elevators                 | 3                                 |