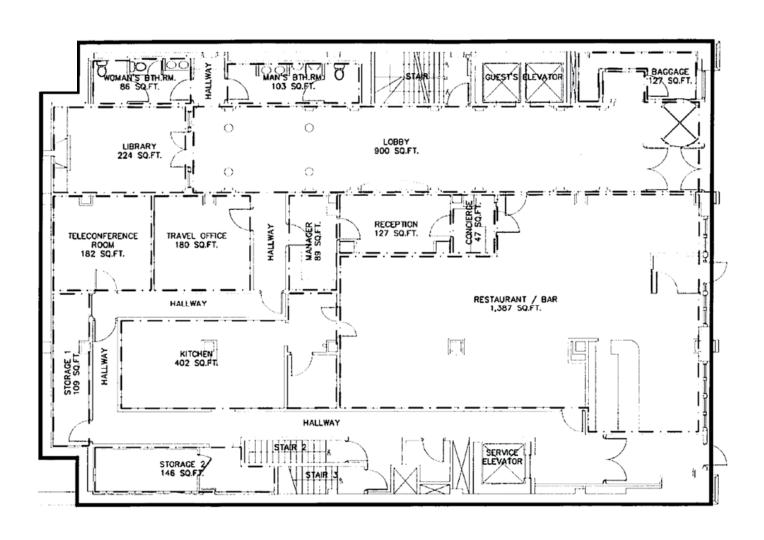

|
| 62,930 SF |                                                                                 |
| 61,014 SF |                                                                                 |
| 1,916 SF  | 12%                                                                             |
| 71,250 SF | 83%                                                                             |
|           | 1,916 SF<br>61,014 SF<br>62,930 SF<br>1,916 SF<br>83,581 SF<br>85,497 SF<br>20% |

<sup>\*</sup>The slab-to-slab ceiling heights in the lower level are roughly 10.7',  $1^{st}$  floor is 13.9',  $2^{nd}$  floor is 11.3', floors 3-11 are 9.9', and the  $12^{th}$  floor is 10.7'.



# LOWER LEVEL FLOOR PLAN



# 1ST LEVEL FLOOR PLAN





# 2<sup>ND</sup> LEVEL FLOOR PLAN



# **LEVELS 3-12 FLOOR PLAN**





































# **INCOME & EXPENSE SUMMARY**

|                                | YEAR 1      | YEAR 2    | YEAR 3    | YEAR 4    |  |
|--------------------------------|-------------|-----------|-----------|-----------|--|
| FOR THE YEARS ENDING           | DEC-22      | DEC-23    | DEC-24    | DEC-25    |  |
|                                |             |           |           |           |  |
| RENTAL REVENUE                 |             |           |           |           |  |
| Potential Base Rent            | 4,788,390   | 4,828,482 | 4,973,336 | 5,122,536 |  |
| Absorption & Turnover Vacancy  | -3,451,996  | Ο         | Ο         | Ο         |  |
| Free Rent                      | -1,057,801