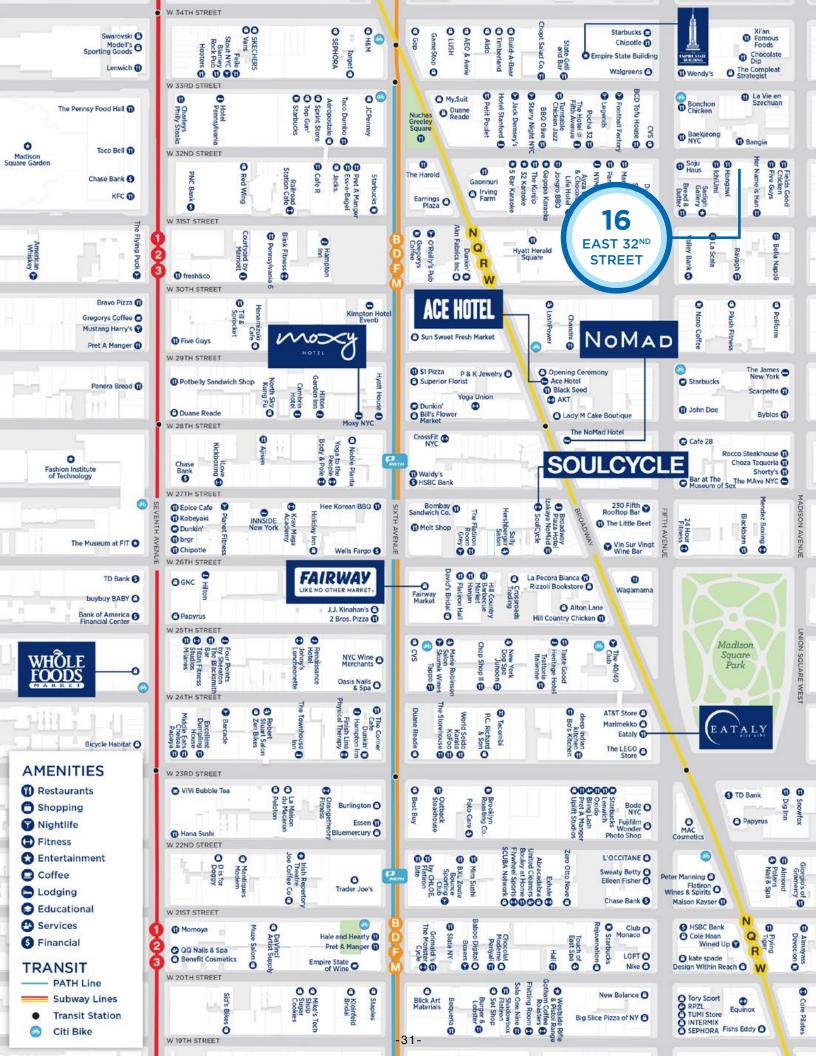

NoMad has emerged as one of the trendiest locales in New York City. The transcending neighborhood was featured in the New York Times earlier this year, recognized for a revitalization that began in the early 2000's centered around the neighborhood's focal point - Madison Square Park. There are a multitude of factors contributing to the burgeoning allure of NoMad, culminating in the choice destination for cutting-edge companies, families, young professionals, and ultra-wealthy magnates. Madison Square Park offers over 6-acres of serene open space featuring year-round entertainment that includes art exhibitions and concerts. Whole Foods recently announced that they will be opening a store at 63 Madison Avenue (between East 27<sup>th</sup> & 28<sup>th</sup> Streets), just minutes from the property. Equinox announced they will be opening at 31 West 27th Street. The side streets are lined with neighborhood institutions such as Blue Smoke and Scarpetta, while world-class restaurateurs have opened trendy new eateries including Kazunori, &Pizza, LamaLo, and Teisui. Already home to trendsetting hotels such as the Ace, the James, and the NoMad, at least four more ultra-luxury boutique hotels are currently under construction within a few blocks. Office tenants have increasingly sought to relocate to the surrounding area, given its proximity to Penn Station and Madison Square and Bryant Parks. Overall, the neighborhood has emerged as one of the few true live-work-play destinations in the city, attracting residents and employers alike as demand continues to outpace supply.

**Zoning:** Located in the flexible C5-2 zoning district, the blank canvas allows for continued-use as a 100-key hotel or conversion to office, residential, or student housing.

Neighborhood Amenities: The streets surrounding the offering are lined with boutique shops, restaurants, and cafes. Occupants of the building will enjoy convenient access to chic coffee shops such as Stumptown Coffee Roasters and a variety of Michelin star caliber dining options.