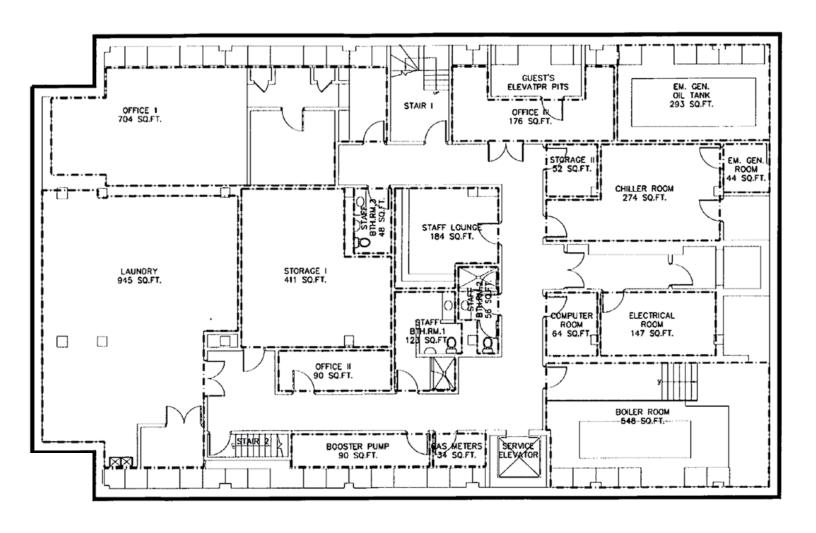

1,916 SF  |                                                                                 |
| 62,930 SF |                                                                                 |
| 61,014 SF |                                                                                 |
| 1,916 SF  | 12%                                                                             |
| 71,250 SF | 83%                                                                             |
|           | 1,916 SF<br>61,014 SF<br>62,930 SF<br>1,916 SF<br>83,581 SF<br>85,497 SF<br>20% |

<sup>\*</sup>The slab-to-slab ceiling heights in the lower level are roughly 10.7',  $1^{st}$  floor is 13.9',  $2^{nd}$  floor is 11.3', floors 3-11 are 9.9', and the  $12^{th}$  floor is 10.7'.



# LOWER LEVEL FLOOR PLAN



# 1ST LEVEL FLOOR PLAN





# 2<sup>ND</sup> LEVEL FLOOR PLAN



# **LEVELS 3-12 FLOOR PLAN**





































# **INCOME & EXPENSE SUMMARY**

|                                | YEAR 1      | YEAR 2    | YEAR 3    | YEAR 4    |  |
|--------------------------------|-------------|-----------|-----------|-----------|--|
| FOR THE YEARS ENDING           | DEC-22      | DEC-23    | DEC-24    | DEC-25    |  |
|                                |             |           |           |           |  |
| RENTAL REVENUE                 |             |           |           |           |  |
| Potential Base Rent            | 4,788,390   | 4,828,482 | 4,973,336 | 5,122,536 |  |
| Absorption & Turnover Vacancy  | -3,451,996  | Ο         | Ο         | Ο         |  |
| Free Rent