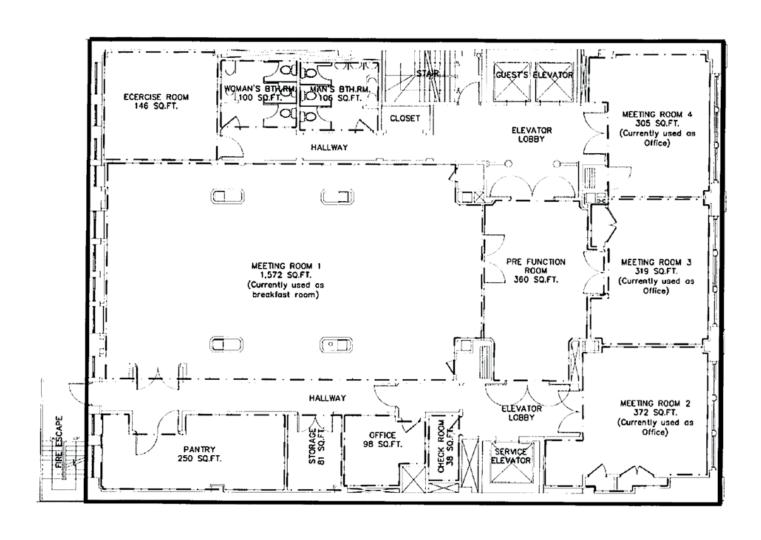

|
| 62,930 SF |                                                                                 |
| 61,014 SF |                                                                                 |
| 1,916 SF  | 12%                                                                             |
| 71,250 SF | 83%                                                                             |
|           | 1,916 SF<br>61,014 SF<br>62,930 SF<br>1,916 SF<br>83,581 SF<br>85,497 SF<br>20% |

<sup>\*</sup>The slab-to-slab ceiling heights in the lower level are roughly 10.7',  $1^{st}$  floor is 13.9',  $2^{nd}$  floor is 11.3', floors 3-11 are 9.9', and the  $12^{th}$  floor is 10.7'.



# LOWER LEVEL FLOOR PLAN



# 1ST LEVEL FLOOR PLAN





# 2<sup>ND</sup> LEVEL FLOOR PLAN



# **LEVELS 3-12 FLOOR PLAN**





































# **INCOME & EXPENSE SUMMARY**

|                                | YEAR 1      | YEAR 2    | YEAR 3    | YEAR 4    |  |
|--------------------------------|-------------|-----------|-----------|-----------|--|
| FOR THE YEARS ENDING           | DEC-22      | DEC-23    | DEC-24    | DEC-25    |  |
|                                |             |           |           |           |  |
| RENTAL REVENUE                 |             |           |           |           |  |
| Potential Base Rent            | 4,788,390   | 4,828,482 | 4,973,336 | 5,122,536 |  |
| Absorption & Turnover Vacancy  | -3,451,996  | Ο         | Ο         | Ο         |  |
| Free Rent                      | -1,057,801  | -538,329  | Ο         | Ο         |