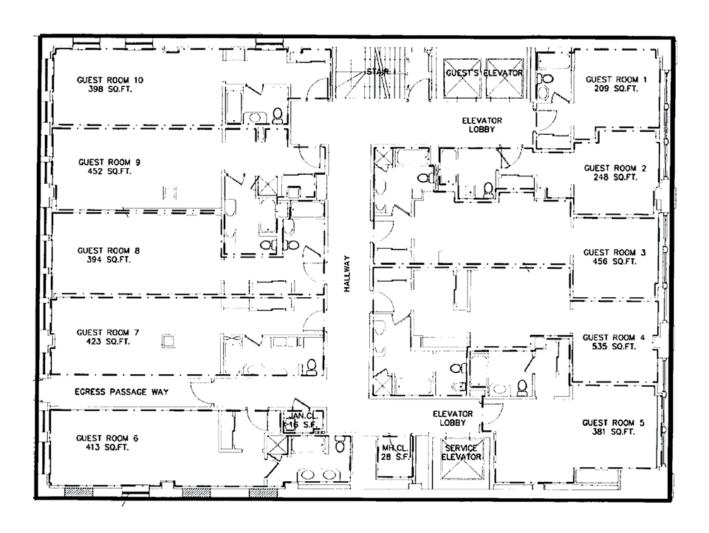

2,930 SF |                                                                                 |
| 61,014 SF |                                                                                 |
| 1,916 SF  | 12%                                                                             |
| 71,250 SF | 83%                                                                             |
|           | 1,916 SF<br>61,014 SF<br>62,930 SF<br>1,916 SF<br>83,581 SF<br>85,497 SF<br>20% |

<sup>\*</sup>The slab-to-slab ceiling heights in the lower level are roughly 10.7',  $1^{st}$  floor is 13.9',  $2^{nd}$  floor is 11.3', floors 3-11 are 9.9', and the  $12^{th}$  floor is 10.7'.



# LOWER LEVEL FLOOR PLAN



# 1ST LEVEL FLOOR PLAN





# 2<sup>ND</sup> LEVEL FLOOR PLAN



# **LEVELS 3-12 FLOOR PLAN**





































# **INCOME & EXPENSE SUMMARY**

|                                | YEAR 1      | YEAR 2    | YEAR 3    | YEAR 4    |  |
|--------------------------------|-------------|-----------|-----------|-----------|--|
| FOR THE YEARS ENDING           | DEC-22      | DEC-23    | DEC-24    | DEC-25    |  |
|                                |             |           |           |           |  |
| RENTAL REVENUE                 |             |           |           |           |  |
| Potential Base Rent            | 4,788,390   | 4,828,482 | 4,973,336 | 5,122,536 |  |
| Absorption & Turnover Vacancy  | -3,451,996  | Ο         | Ο         | Ο         |  |
| Free Rent                      | -1,057,801  | -538,329  | Ο         | Ο         |  |
| SCHEDULED BASE RENT