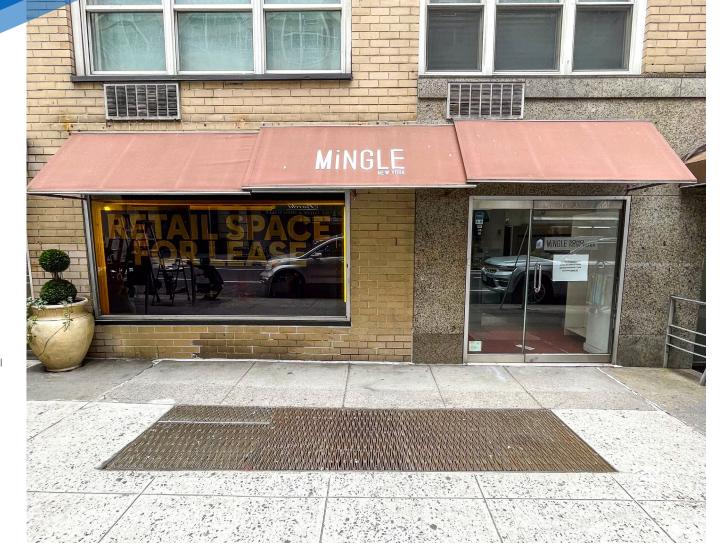

141 EAST 55<sup>™</sup> STREET MIDTOWN EAST, NYC

Between Third & Lexington Avenues

# **APPROXIMATE SIZE**

Ground Floor: 1,300 SF No Basement

**ASKING RENT** 

**POSSESSION Immediate** 

\$16,000/Month

**TERM** 5-10 Years

NFORMATION

ROPERTY

**FRONTAGE** 15 FT

#### COMMENTS

- Former hair salon
- · Storage area with 2 closets and sinks in back
- High foot traffic Midtown East area
- · Close proximity to subway stations, luxury residential and office buildings
- Ideal for dry uses
- · No nail salons, cannabis or CBD