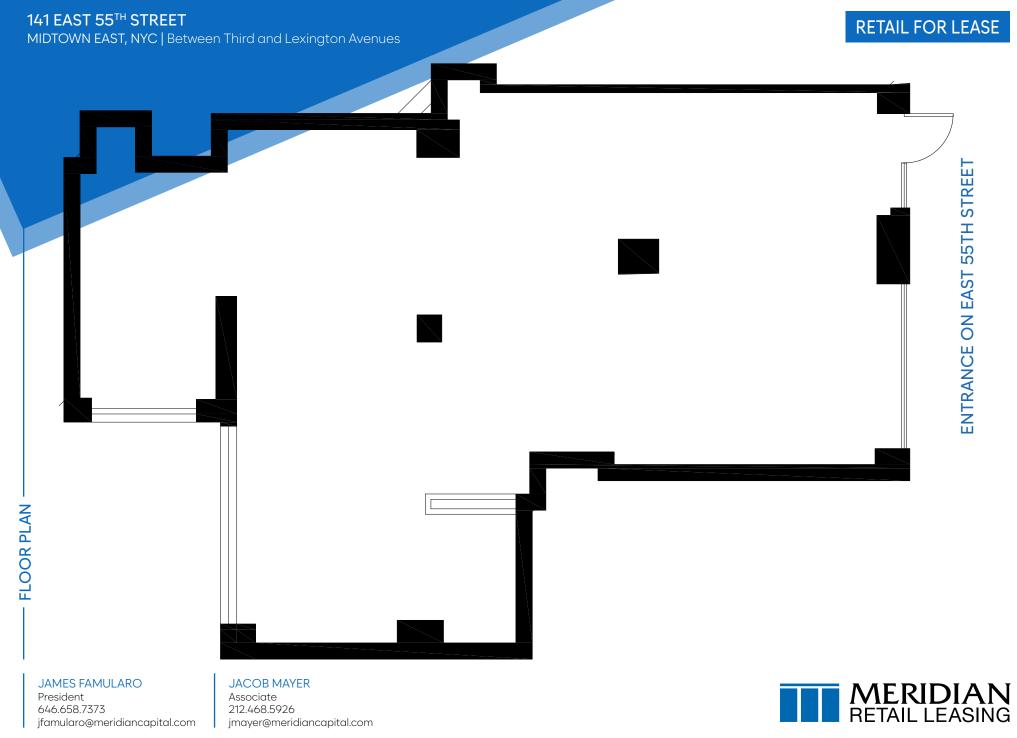

# **APPROXIMATE SIZE**

Ground Floor: 1,300 SF No Basement

**ASKING RENT** 

**POSSESSION Immediate** 

\$16,000/Month

**TERM** 5-10 Years

NFORMATION

ROPERTY

**FRONTAGE** 15 FT

# MIDTOWN EAST, NYC | Between Third and Lexington Avenues