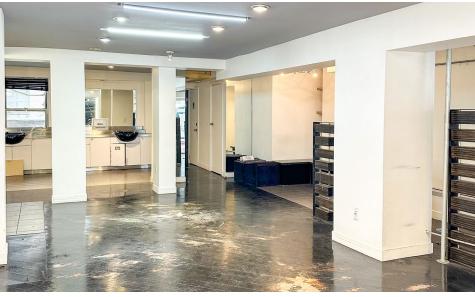

#### COMMENTS

- Former hair salon
- · Storage area with 2 closets and sinks in back
- High foot traffic Midtown East area
- · Close proximity to subway stations, luxury residential and office buildings
- Ideal for dry uses
- · No nail salons, cannabis or CBD