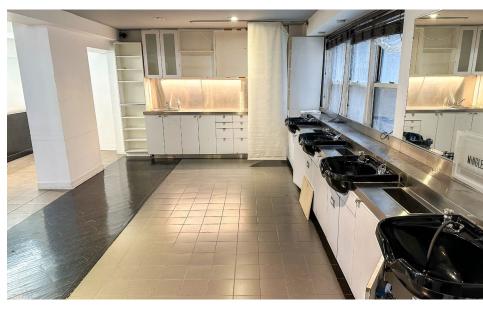

#### COMMENTS

- Former hair salon
- · Storage area with 2 closets and sinks in back
- High foot traffic Midtown East area
- · Close proximity to subway stations, luxury residential and office buildings
- Ideal for dry uses
- · No nail salons, cannabis or CBD