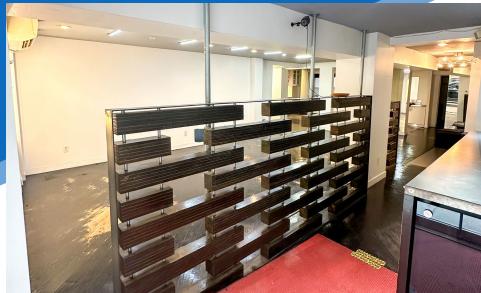

#### COMMENTS

- Former hair salon
- · Storage area with 2 closets and sinks in back
- High foot traffic Midtown East area
- · Close proximity to subway stations, luxury residential and office buildings
- Ideal for dry uses
- · No nail salons, cannabis or CBD