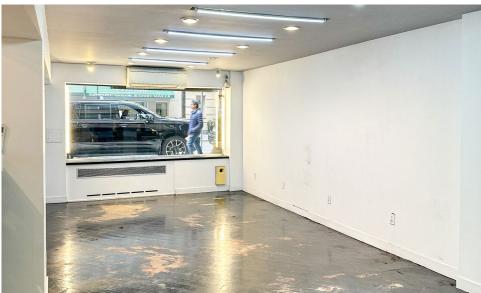

# **APPROXIMATE SIZE**

Ground Floor: 1,300 SF No Basement

**ASKING RENT** 

**POSSESSION Immediate** 

\$16,000/Month

**TERM** 5-10 Years

NFORMATION

ROPERTY

**FRONTAGE** 15 FT

#### COMMENTS

- Former hair salon
- · Storage area with 2 closets and sinks in back
- High foot traffic Midtown East area
- · Close proximity to subway stations, luxury residential and office buildings
- Ideal for dry uses
- · No nail salons, cannabis or CBD