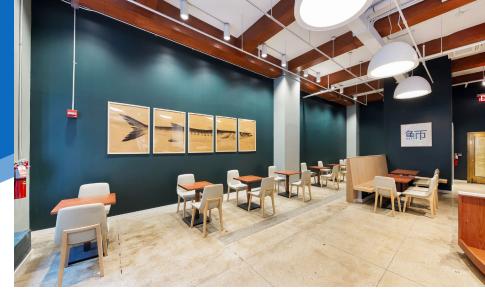

#### **COMMENTS**

10-15 Years

· Unused newly built-out restaurant with a high-end omakase speakeasy bar in the rear of the space

- · Type 2 venting
- 1AM beer and wine license in place tenant was previously approved for full liquor license
- \$75K Key-money