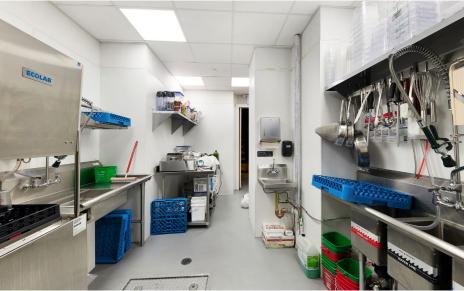

#### **COMMENTS**

10-15 Years

· Unused newly built-out restaurant with a high-end omakase speakeasy bar in the rear of the space

- · Type 2 venting
- 1AM beer and wine license in place tenant was previously approved for full liquor license
- \$75K Key-money