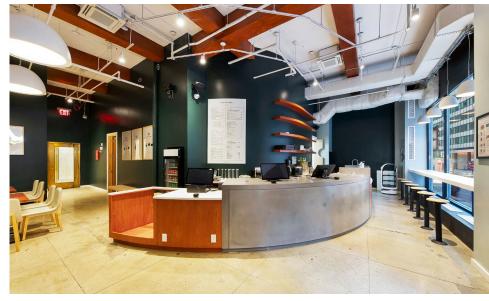

#### **COMMENTS**

10-15 Years

· Unused newly built-out restaurant with a high-end omakase speakeasy bar in the rear of the space

- · Type 2 venting
- 1AM beer and wine license in place tenant was previously approved for full liquor license
- \$75K Key-money