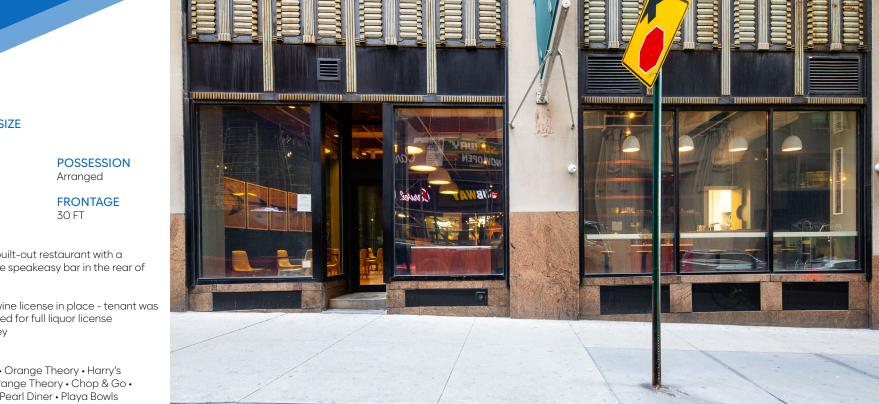

# 111 **JOHN STREET** FINANCIAL DISTRICT, NYC Between Cliff & Pearl Streets

## APPROXIMATE SIZE

2,500 SF

**ASKING RENT Upon Request** 

**TERM** 

#### **COMMENTS**

10-15 Years

· Unused newly built-out restaurant with a high-end omakase speakeasy bar in the rear of the space

- · Type 2 venting
- 1AM beer and wine license in place tenant was previously approved for full liquor license
- \$75K Key-money

#### **NEIGHBORS**

Hey Thai • Carvel • Orange Theory • Harry's Italian • Felice • Orange Theory • Chop & Go • Taco Bell • Stout • Pearl Diner • Playa Bowls

**TRANSPORTATION** 

JAMES FAMULARO President

**JOHN ROESCH** Director

ENTRANCE ON JOHN STREET

JAMES FAMULARO President JOHN ROESCH Director 212.468.5971 iroesch@meridiancapital.com KEVIN BISCONTI

Director 212.468.5962

kbisconti@meridiancapital.com

Nagoya Japanese Restaurant