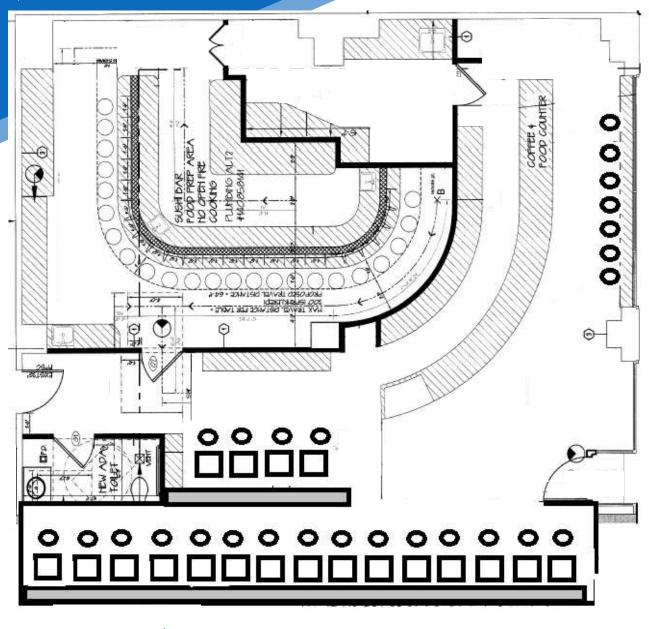

## APPROXIMATE SIZE

2,500 SF

**ASKING RENT Upon Request** 

**TERM** 

#### **COMMENTS**

10-15 Years

· Unused newly built-out restaurant with a high-end omakase speakeasy bar in the rear of the space

- · Type 2 venting
- 1AM beer and wine license in place tenant was previously approved for full liquor license
- \$75K Key-money