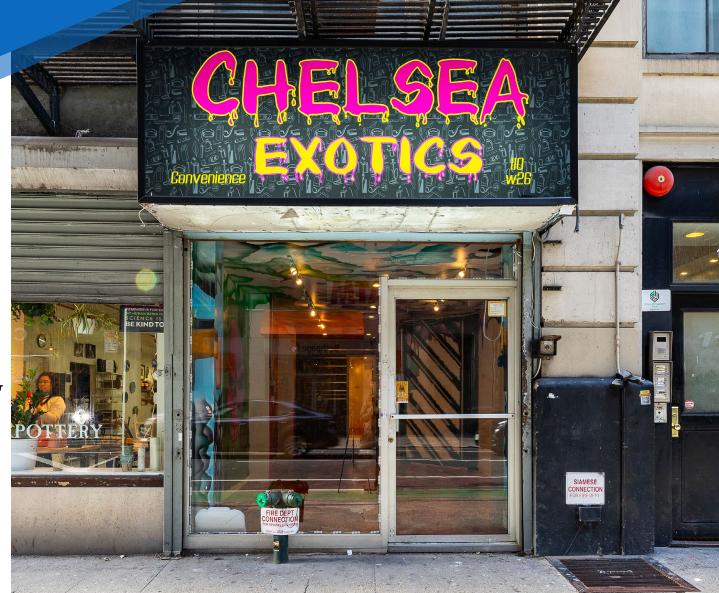

# **110 WEST 26<sup>TH</sup> STREET** CHELSEA, NYC

Between Sixth & Seventh Avenues

#### APPROXIMATE SIZE 1,000 SF + Basement

ASKING RENT \$10,500/Month POSSESSION Immediate

TERM Negotiable FRONTAGE

#### COMMENTS

- White-box space
- Steps to multiple subway stations
- Near Madison Square Park
- All uses considered except convenience store or

smokeshop

**INFORMATION** 