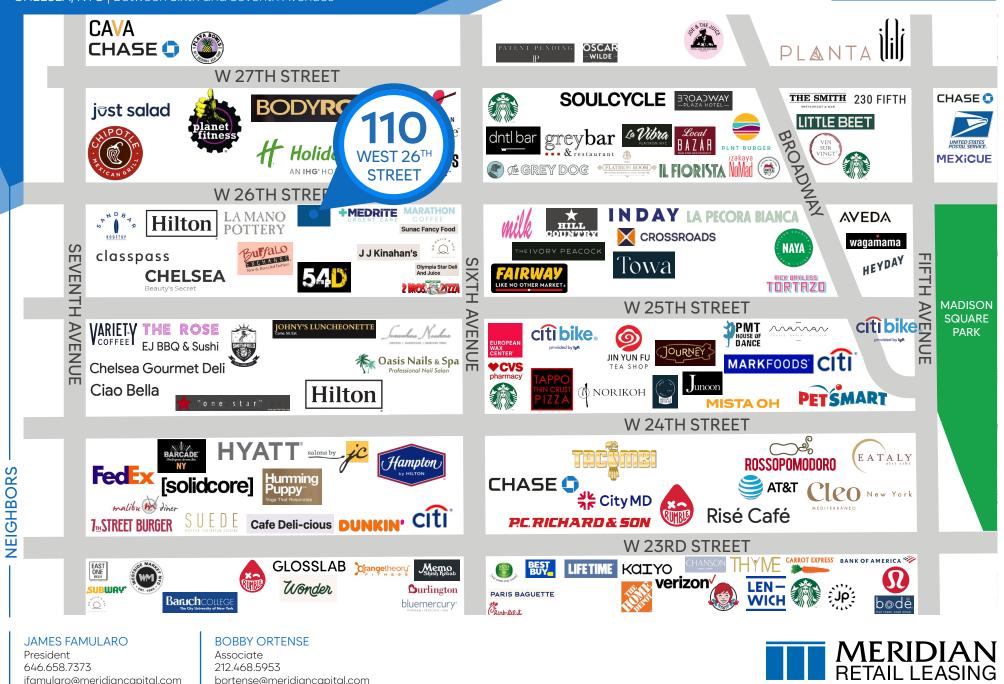

#### NEIGHBORS

Chipotle • La Pecora Bianca • Fairway • Tacombi • Cleo New York • Glosslab • Paris Baguette • Orange Theory • The Smith • Vin Sur Vingt

Chipotle · La Pecora E · Cleo New York · Glos Orange Theory · The S O TRANSPORTATION F M R W 1