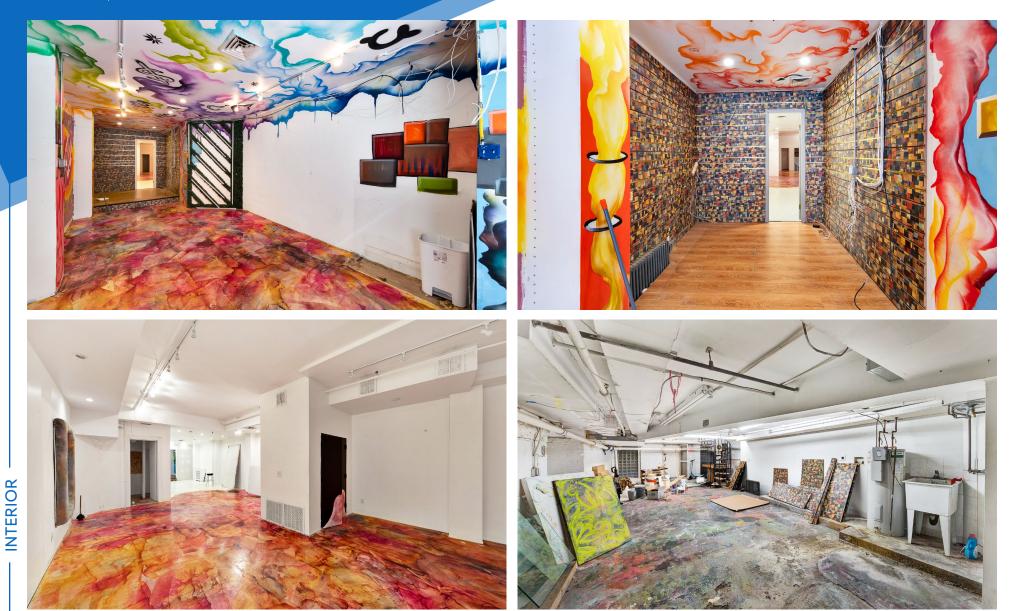

#### COMMENTS

- White-box space
- Steps to multiple subway stations
- Near Madison Square Park
- All uses considered except convenience store or

smokeshop

**INFORMATION** 