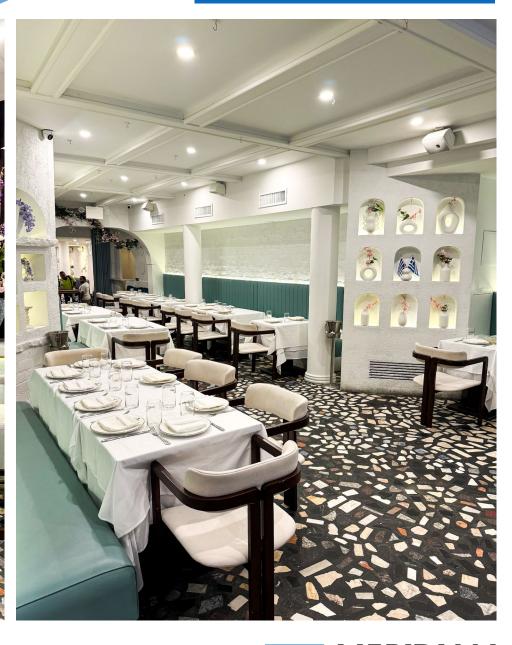

#### COMMENTS

- · Turn-key newly built-out restaurant
- Fully vented kitchen with brand-new equipment
- Seats over 300 guests
- 24/7 foot traffic
- Notable restaurants surrounding
- Flagpole signage opportunity
- 2 separate 50 FT wide entrances
- · 4 private dining rooms in lower level
- No key-money