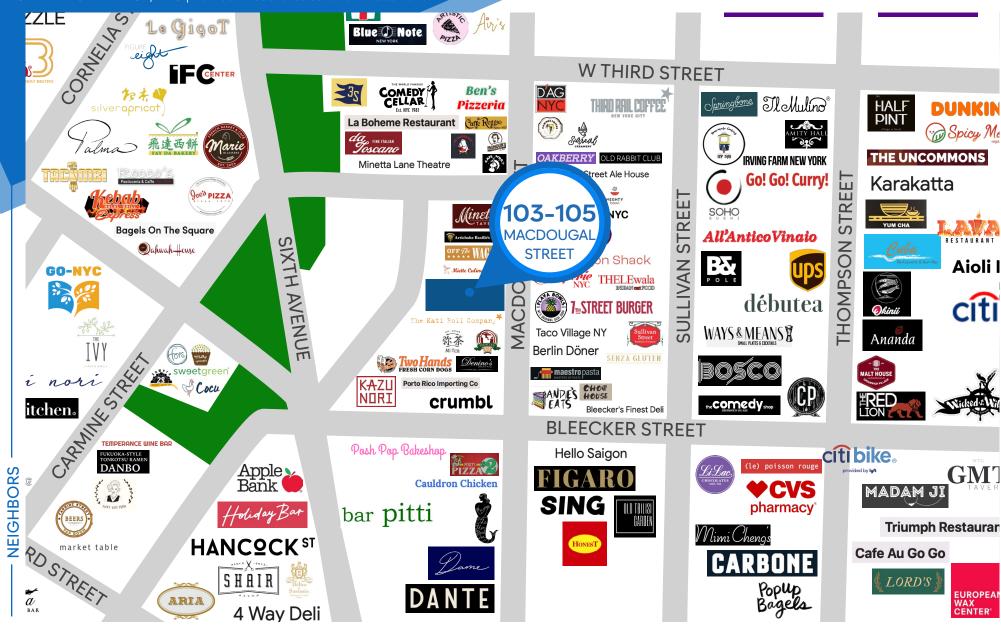

#### **NEIGHBORS**

Minetta Tavern • Off The Wagon • KazuNori • Carbone • Crumbl Cookies • Hancock Street • Jack's Wife Frida • Figaro • Il Mulino • Figure Eight • Palma • Silver Apricot • Bar Pitti • Dante