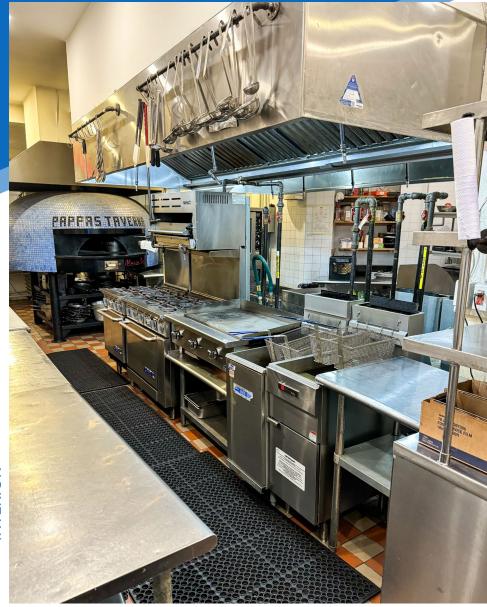

#### COMMENTS

- · Turn-key newly built-out restaurant
- Fully vented kitchen with brand-new equipment
- Seats over 300 guests
- 24/7 foot traffic
- Notable restaurants surrounding
- Flagpole signage opportunity
- 2 separate 50 FT wide entrances
- · 4 private dining rooms in lower level
- No key-money