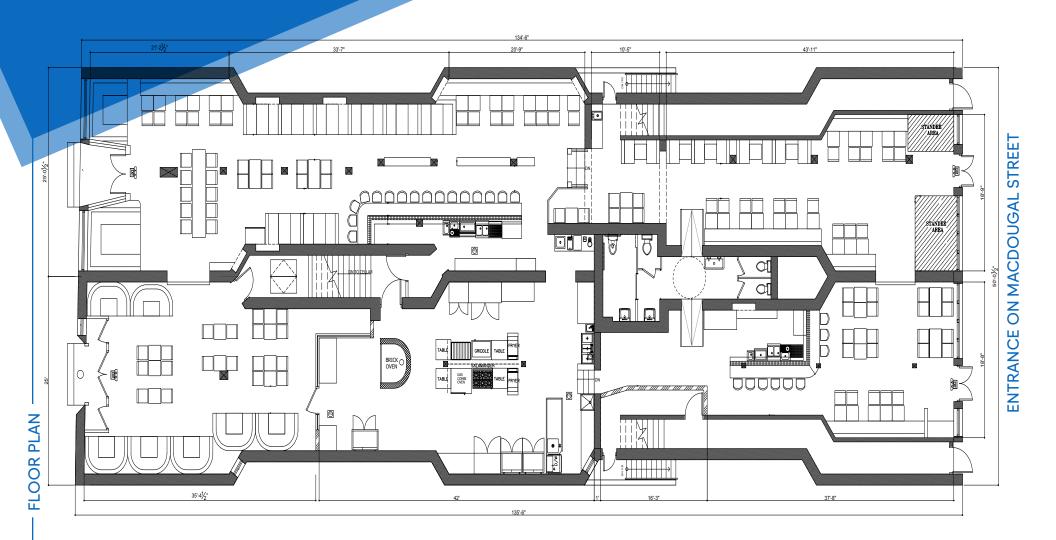

# APPROXIMATE SIZE

Ground Floor: 7,000 SF Lower Level: 5,000 SF

**ASKING RENT** 

**POSSESSION** 

**TERM** 

\$120 PSF

Arranged

15 Years

**FRONTAGE** 50 FT

SIZE

50 x 135 FT

#### COMMENTS

- · Turn-key newly built-out restaurant
- Fully vented kitchen with brand-new equipment
- Seats over 300 guests
- 24/7 foot traffic
- Notable restaurants surrounding
- Flagpole signage opportunity
- 2 separate 50 FT wide entrances
- · 4 private dining rooms in lower level
- No key-money