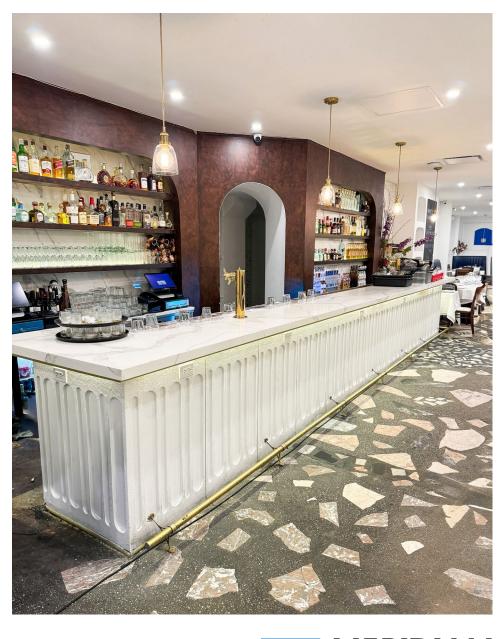

#### COMMENTS

- · Turn-key newly built-out restaurant
- Fully vented kitchen with brand-new equipment
- Seats over 300 guests
- 24/7 foot traffic
- Notable restaurants surrounding
- Flagpole signage opportunity
- 2 separate 50 FT wide entrances
- · 4 private dining rooms in lower level
- No key-money

# FLAGSHIP RESTAURANT FOR LEASE