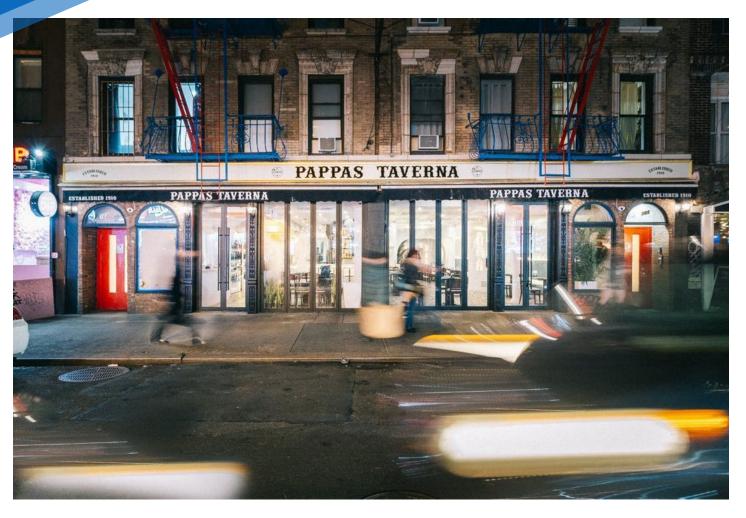

# 103-105

**MACDOUGAL STREET GREENWICH VILLAGE, NYC** 

Between Bleecker Street & Minetta Lane

# 103-105 MACDOUGAL STREET

GREENWICH VILLAGE, NYC | Between Bleecker Street and Minetta Lane

# FLAGSHIP RESTAURANT FOR LEASE

#### COMMENTS

- · Turn-key newly built-out restaurant
- Fully vented kitchen with brand-new equipment
- Seats over 300 guests
- 24/7 foot traffic
- Notable restaurants surrounding
- Flagpole signage opportunity
- 2 separate 50 FT wide entrances
- · 4 private dining rooms in lower level
- No key-money

#### **NEIGHBORS**

Minetta Tavern • Off The Wagon • KazuNori • Carbone • Crumbl Cookies • Hancock Street • Jack's Wife Frida • Figaro • Il Mulino • Figure Eight • Palma • Silver Apricot • Bar Pitti • Dante