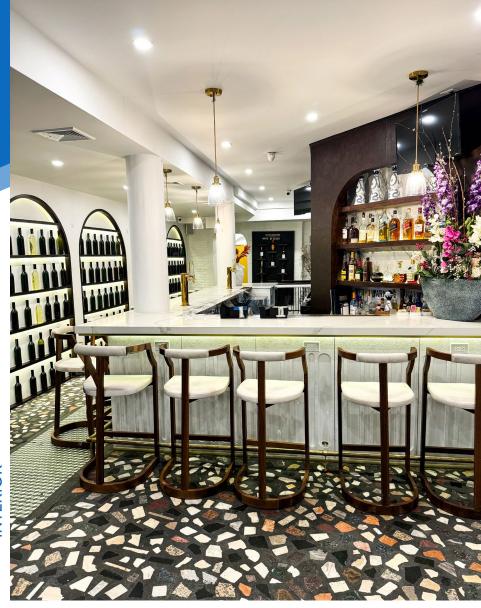

#### COMMENTS

- · Turn-key newly built-out restaurant
- Fully vented kitchen with brand-new equipment
- Seats over 300 guests
- 24/7 foot traffic
- Notable restaurants surrounding
- Flagpole signage opportunity
- 2 separate 50 FT wide entrances
- · 4 private dining rooms in lower level
- No key-money