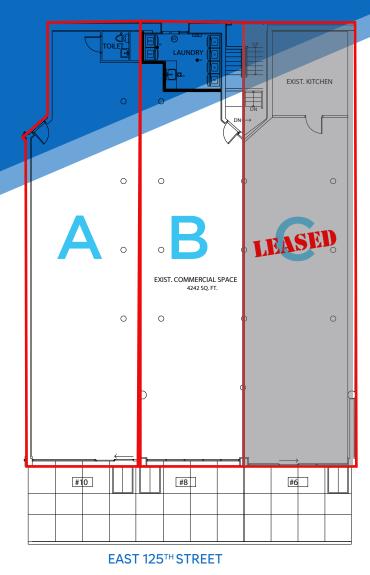

### **APPROXIMATE SIZE**

2,842 SF

**ASKING RENT** 

\$80 PSF

**Immediate FRONTAGE** 

**POSSESSION** 

**TERM** 5-15 Years

40 FT

JAMES FAMULARO President

FLOOR PLAN

DANE HARLOWE
Director
212.468.5966
dharlowe@meridiancapital.com

**GROUND FLOOR** 

ALEC NAMDAR Associate 212.468.5915

anamdar@meridiancapital.com