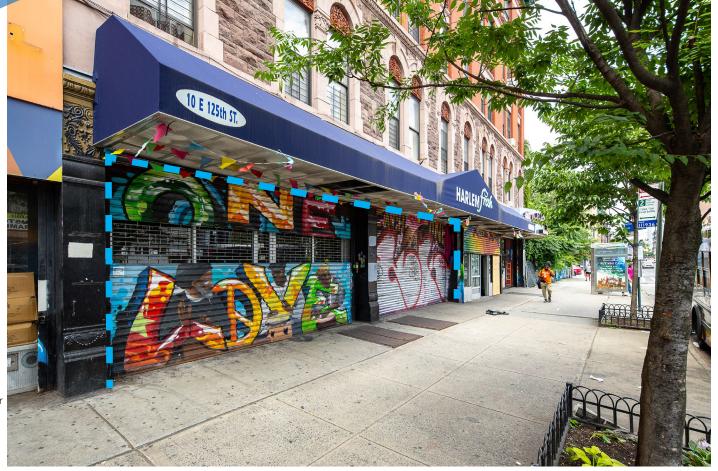

# 8-10 EAST 125TH STREET HARLEM, NYC

Between Fifth & Madison Avenues

### COMMENTS

- · Space is in white-box condition
- · Full bathroom in place
- Plenty of natural light
- Heavy foot traffic along 125<sup>th</sup> Street

### **NEIGHBORS**

Edible Arrangements • UPS • Dunkin • Shake Shack • Starbucks • Chase Bank • Marshall's • H&M • Chipotle • Just Salad • WeWork • Wingstop • Checkers • Zaro's • Duane Reade • Chase Bank • Wells Fargo • Foot Locker