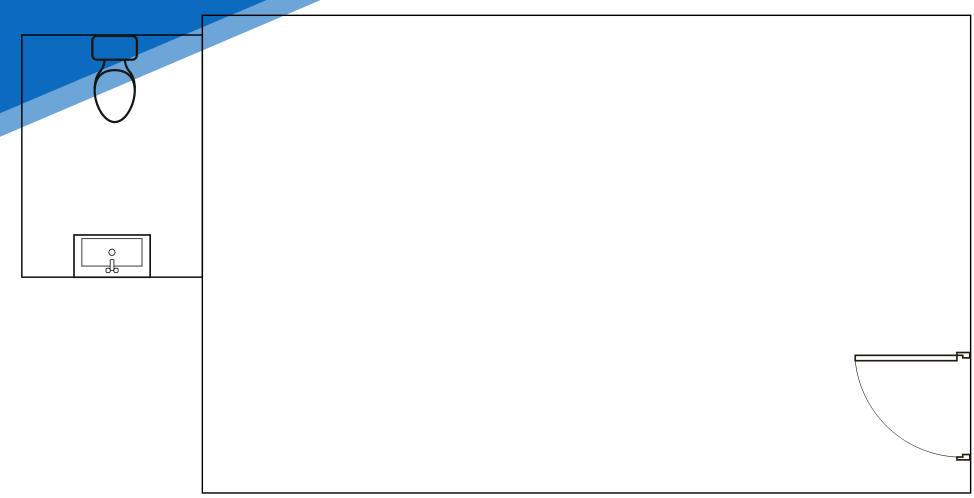

# **APPROXIMATE SIZE**

300 SF

**ASKING RENT** \$2,500/Month

**POSSESSION Immediate** 

**TERM** 10-15 Years **FRONTAGE** 

10 FT