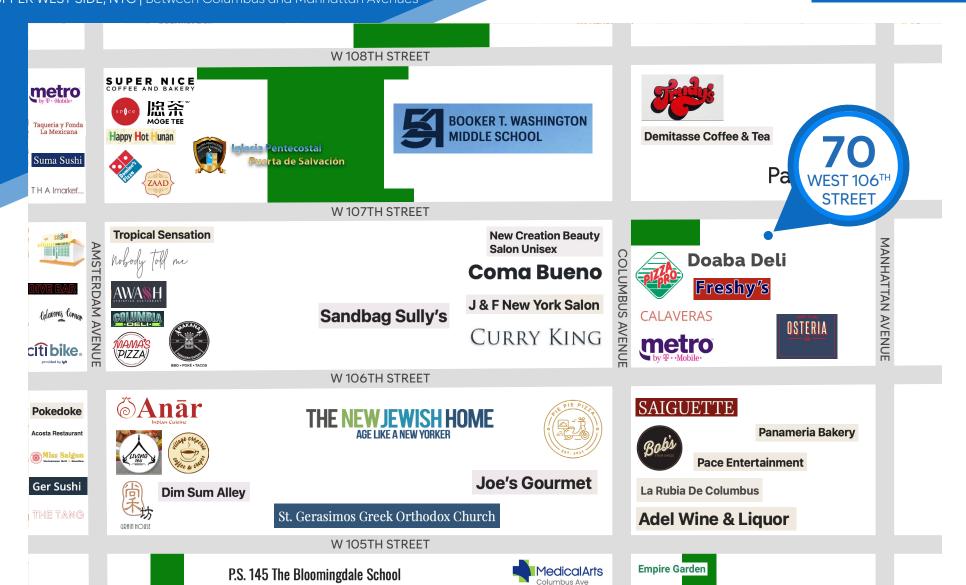

#### **NEIGHBORS**

Pizza Pro · Saiguette · Anar · Trudy's · Freshy's · Osteria • The Tana • Pie Pie Pizza • Calaveras • Domino's Pizza • Moge Tee • Metro by T-Mobile