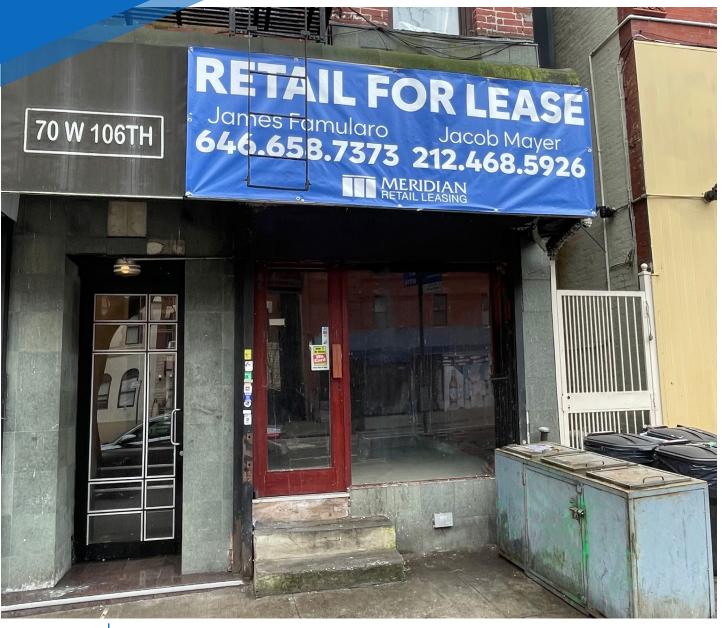

WEST 106<sup>™</sup>STREET **UPPER WEST SIDE, NYC** 

Between Columbus & Manhattan Avenues

#### COMMENTS

- · Prime Upper West Side retail opportunity
- Steps from Central Park
- Dense residential area
- · All uses considered