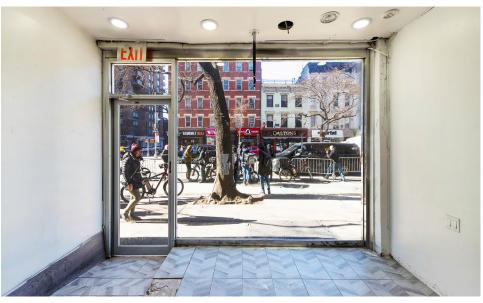

#### COMMENTS

- · White-box retail in good condition
- · Wide glass frontage
- · Fantastic visibility on Ninth Avenue near the Lincoln Tunnel
- Steps from Port Authority and Times Square