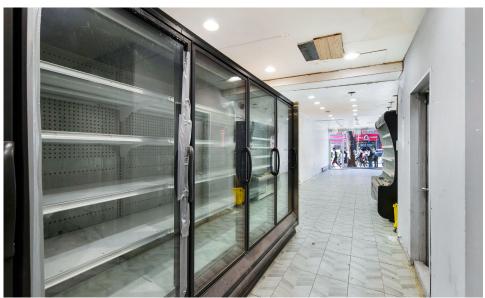

#### COMMENTS

- · White-box retail in good condition
- · Wide glass frontage
- · Fantastic visibility on Ninth Avenue near the Lincoln Tunnel
- Steps from Port Authority and Times Square