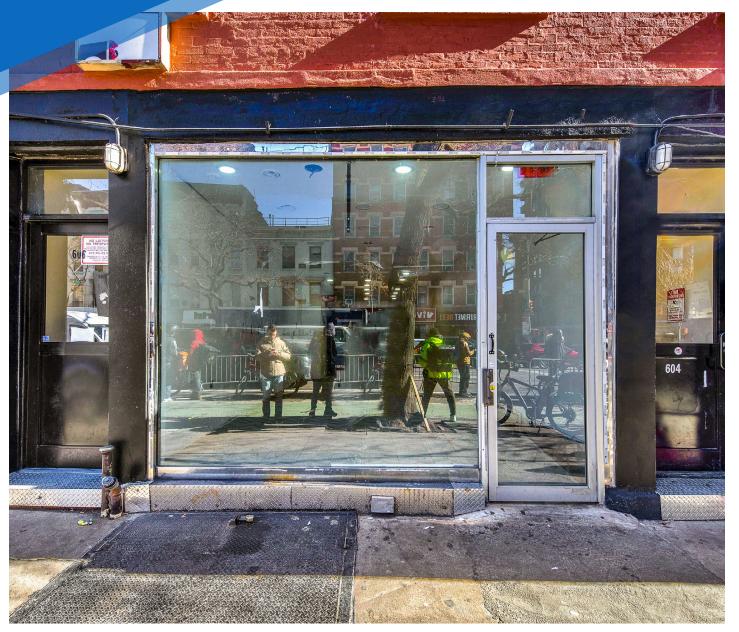

# RETAIL FOR LEASE

606 **NINTH AVENUE** HELL'S KITCHEN, NYC

Between West 43<sup>rd</sup> & 44<sup>th</sup> Streets

#### COMMENTS

- · White-box retail in good condition
- · Wide glass frontage
- · Fantastic visibility on Ninth Avenue near the Lincoln Tunnel
- Steps from Port Authority and Times Square