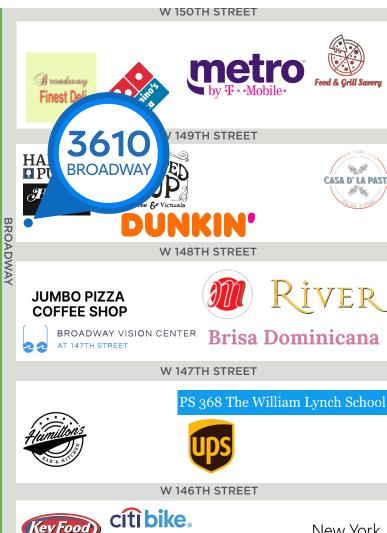

3610 BROADWAY HAMILTON HEIGHTS, NYC

Between 148th & 149th Streets

APPROXIMATE SIZE 1,016 SF

ASKING RENT

\$7,000/Month

FRONTAGE

**POSSESSION** 

**TERM** 5-15 Years

## **NEIGHBORS**

Dunkin' • Foot Locker • Key Food • Sugar Hill Creamery • Domino's Pizza • Casa D' La Pasta