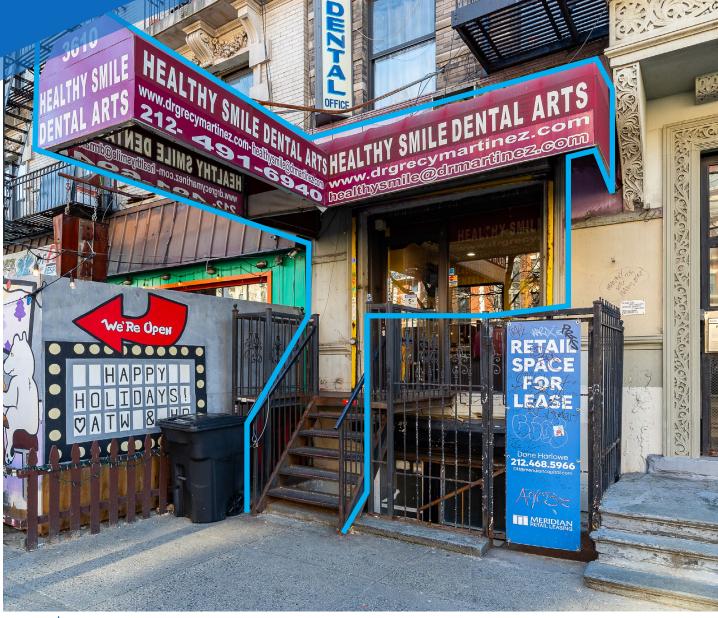

3610 BROADWAY HAMILTON HEIGHTS, NYC

Between 148th & 149th Streets

APPROXIMATE SIZE 1,016 SF

ASKING RENT

\$7,000/Month

FRONTAGE

**POSSESSION** 

**TERM** 5-15 Years

## **COMMENTS**

- · Turn-key medical facility
- · Amazing co-tenancy
- Great exposure
- · Close proximity to 1 train

## **NEIGHBORS**

Dunkin' • Foot Locker • Key Food • Sugar Hill Creamery • Domino's Pizza • Casa D' La Pasta