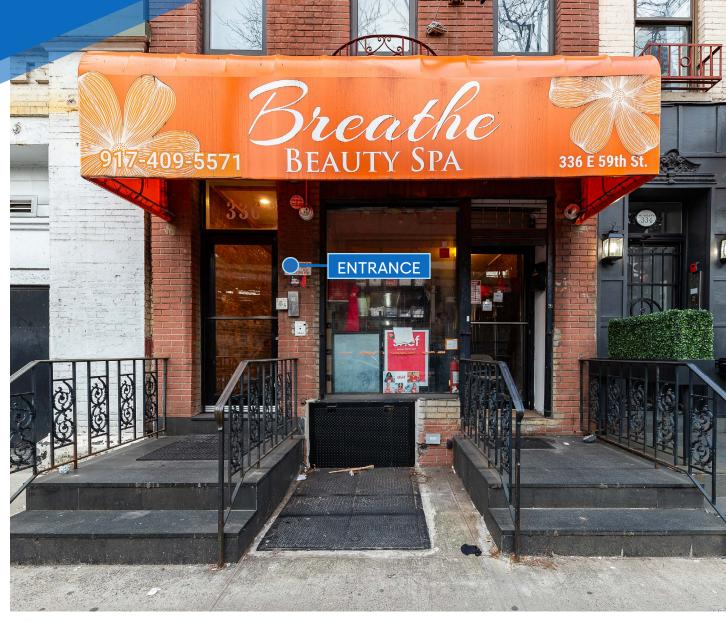

### COMMENTS

- Fully built-out office/retail space for lease
- Small office-style kitchen in place
- Large skylight
- Conveniently located next to the Queensboro Bridae
- All uses considered

# 336 EAST 59<sup>TH</sup> STREET

MIDTOWN EAST, NYC | Between First and Second Avenues