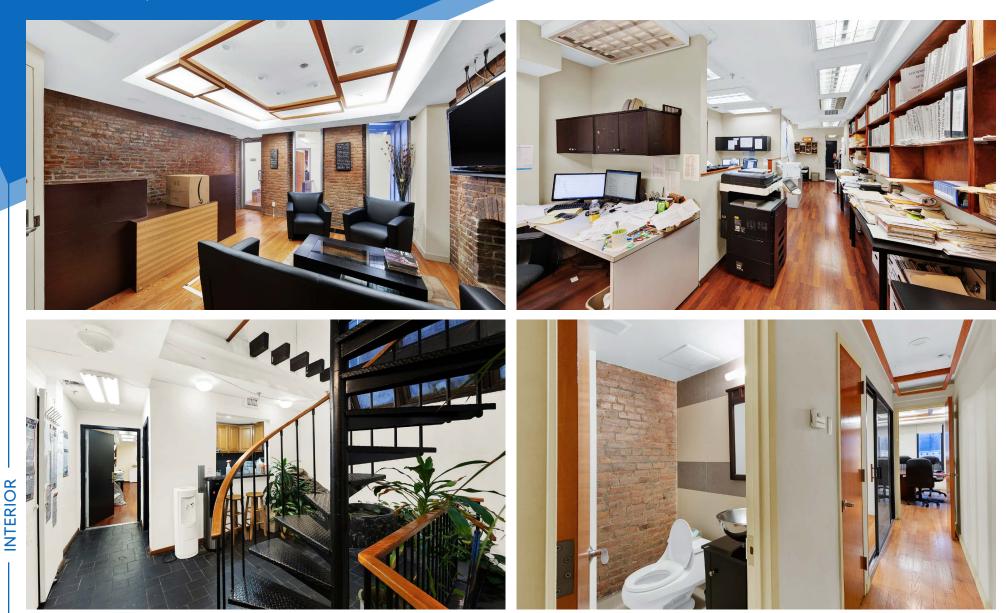

### COMMENTS

- Fully built-out office/retail space for lease
- Small office-style kitchen in place
- Large skylight
- Conveniently located next to the Queensboro Bridae
- All uses considered