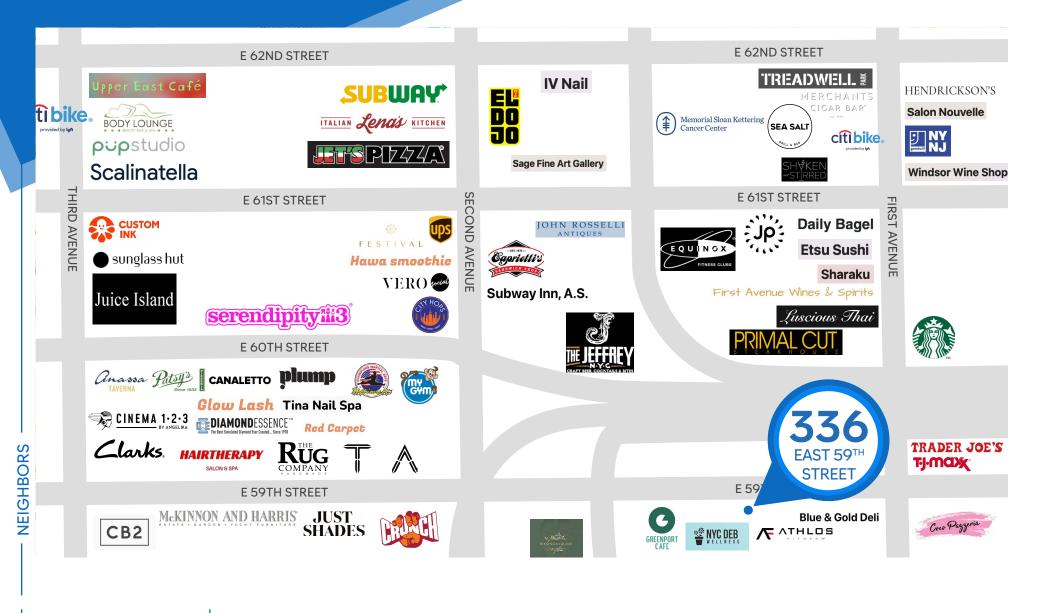

## **NEIGHBORS**

<u>а</u>

ROPERTY Trader Joe's • TJ Maxx • Coco Pazzeria • Crunch Fitness • Primal Cut Steakhouse • Equinox • Juice Press • Jet's Pizza • Patsy's Pizzeria