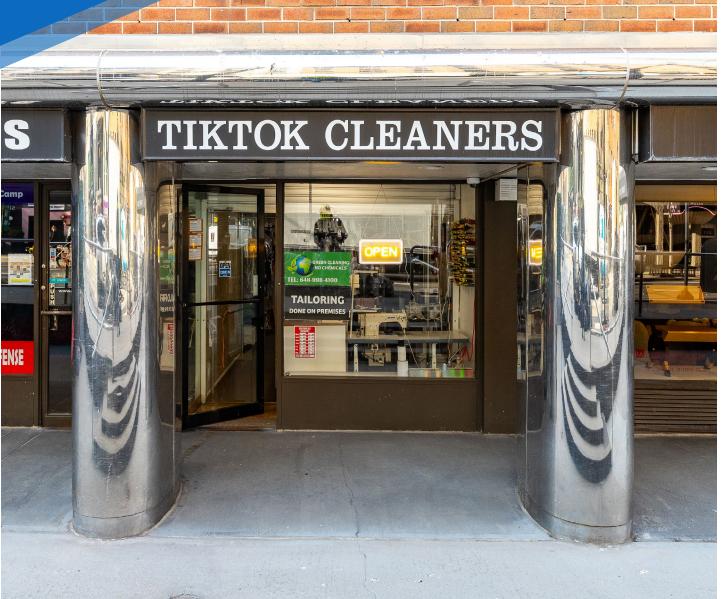

**220** EAST 60TH STREET MIDTOWN EAST, NYC Between Second & Third Avenues

#### COMMENTS

- · Italian-made wet-cleaning machinery in excellent condition
- High foot traffic and residential area
- · No real estate tax or water bill
- Key-money upon request