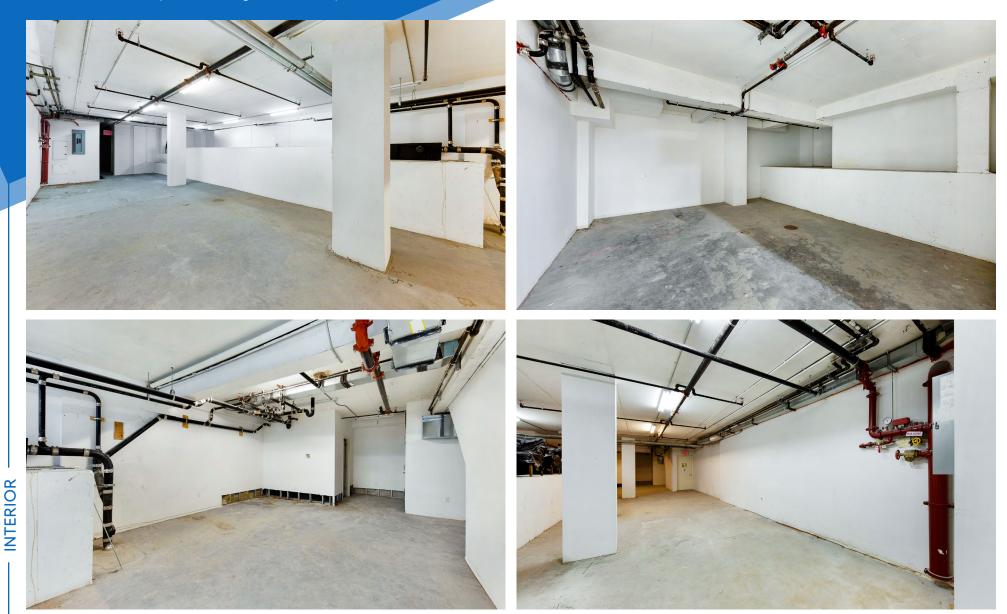

#### APPROXIMATE SIZE Lower Level: 2,000 SF

ASKING RENT \$5,250/Month POSSESSION Immediate

TERM Negotiable FRONTAGE

CEILING HEIGHTS 10 FT

### COMMENTS

**NFORMATION** 

ROPERI

Δ.

- Space is in white-box condition
- Venting running up the back of the building
- Ideal for commissary kitchen
- All uses considered