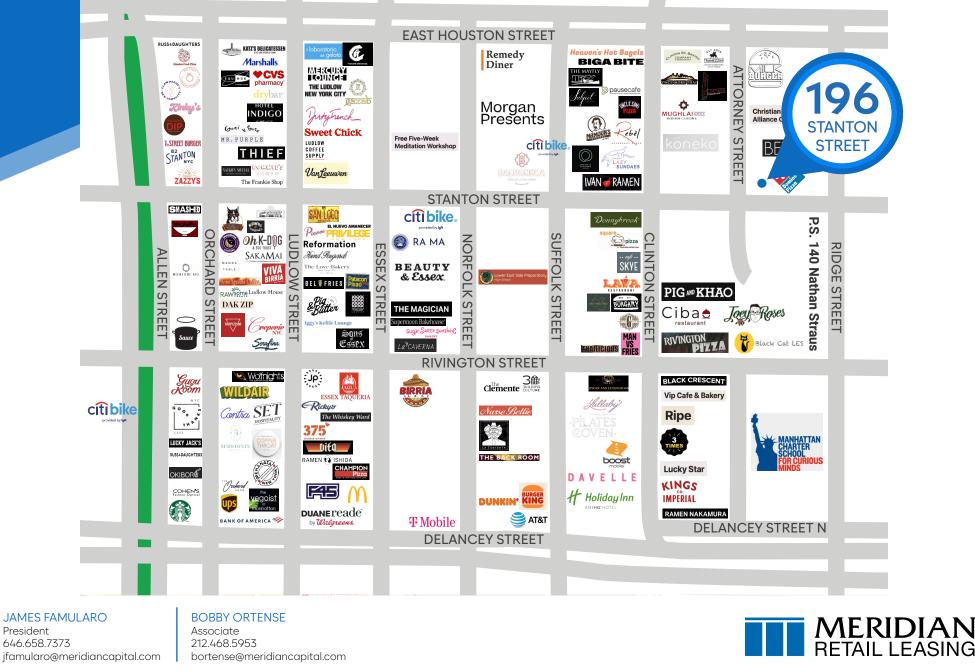

## NEIGHBORS

Domino's Pizza • Clinton St. Baking Company • Ivan Ramen • Sweet Chick • Dirty French • Van Leeuwen • Beauty & Essex • Mercury Lounge

**196 STANTON STREET** 

NEIGHBORS

LOWER EAST SIDE, NYC | Between Ridge and Attorney Streets