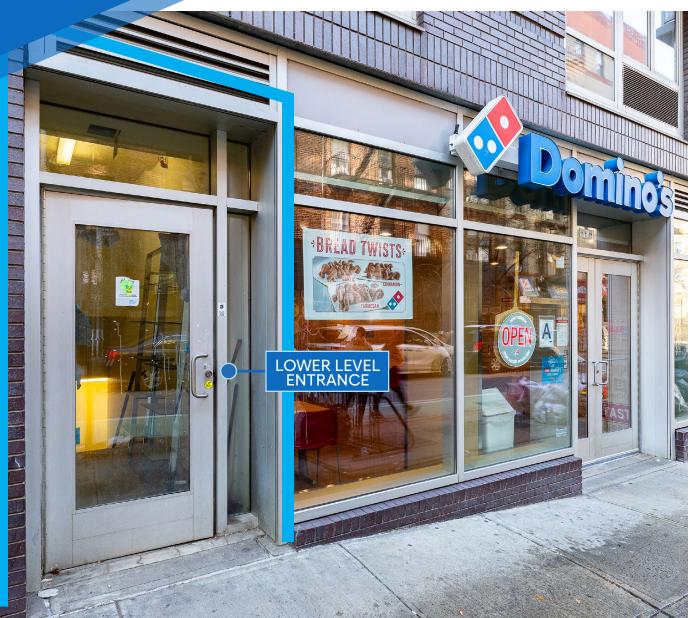

# **196 STANTON STREET** LOWER EAST SIDE, NYC

Between Ridge & Attorney Streets

#### APPROXIMATE SIZE Lower Level: 2,000 SF

ASKING RENT \$5,250/Month POSSESSION Immediate

TERM Negotiable FRONTAGE

CEILING HEIGHTS 10 FT

# **196 STANTON STREET**

LOWER EAST SIDE, NYC | Between Ridge and Attorney Streets