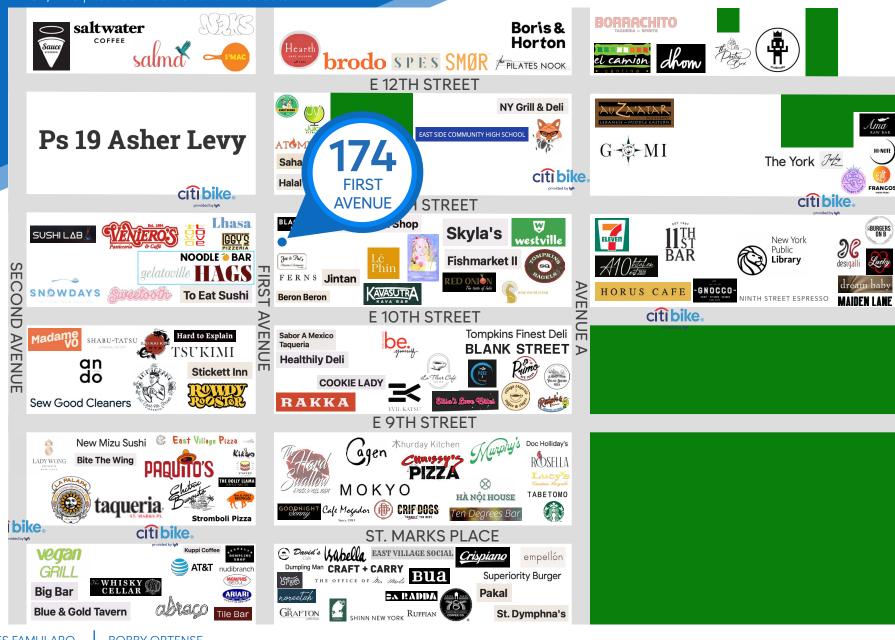

#### **NEIGHBORS**

HAGS • Gelatoville Gelataria • Blackseed Bagels · Momofuku Noodle Bar · Veniero's · Kavasutra • Rowdy Rooster • Cagen • Blank Street • S'mac • Sauce Pizzeria • Tompkin's Square Bagels • Thursday Kitchen