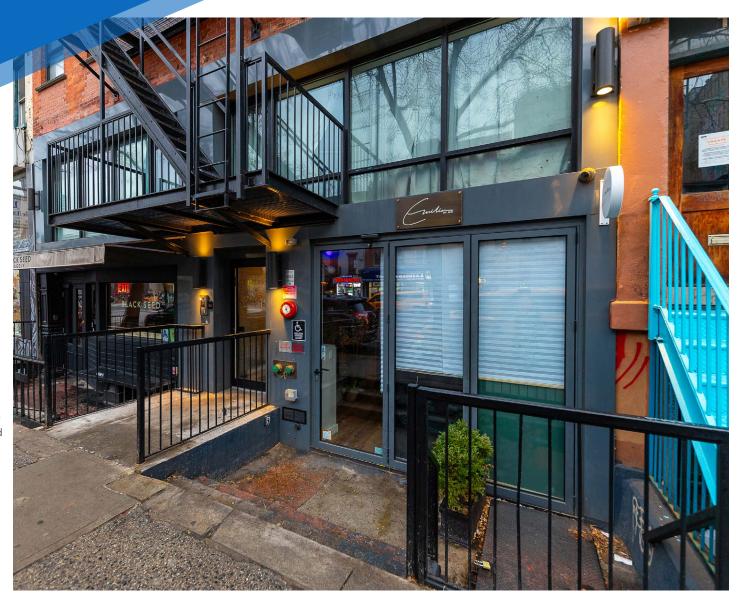

# 174 **FIRST AVENUE** EAST VILLAGE, NYC Between East 10th & 11th Streets

#### **APPROXIMATE SIZE**

1,700 SF + Storage Basement

**ASKING RENT** \$18,500/Month **POSSESSION** 

Immediate

**TERM** 10-15 Years

**FRONTAGE** 

17 FT

#### **COMMENTS**

- · Beautifully built-out second generation restaurant
- Move-in ready
- · Vented with hood
- · Current beer and wine license
- · The bustling restaurant corridor is renowned for its diverse offerings, ranging from Michelin-starred establishments to charming boutique local businesses