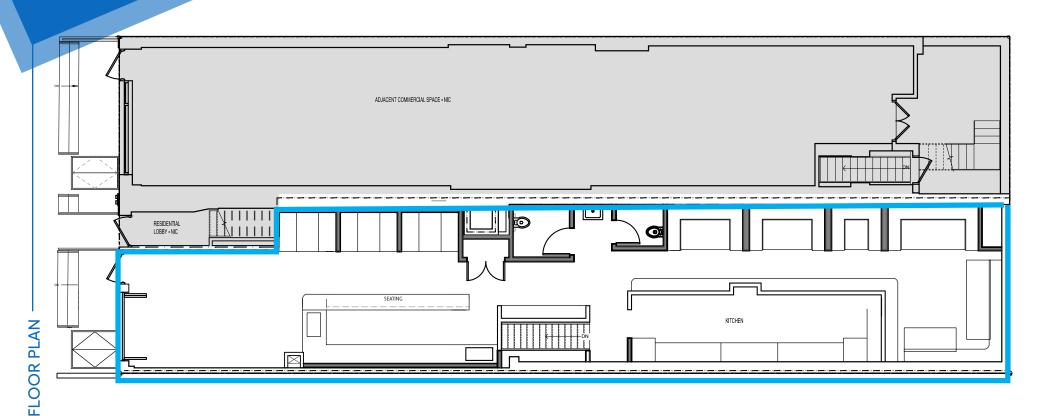

#### **APPROXIMATE SIZE**

1,700 SF + Storage Basement

**ASKING RENT** \$18,500/Month **POSSESSION** 

Immediate

**TERM** 10-15 Years

**FRONTAGE** 

17 FT