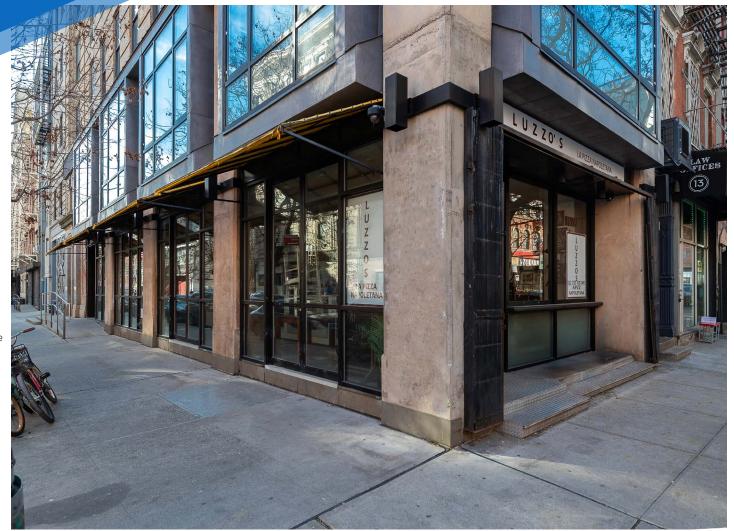

# **AVENUE B** EAST VILLAGE, NYC

Southeast Corner of Avenue B & East 2<sup>nd</sup>

85 FT Wraparound

#### COMMENTS

- Prime East Village/Alphabet City corner for lease
- · Located in a great night life corridor
- No liquor license restrictions
- · Perfect for a wine bar or café
- · At the base of a luxury residential building