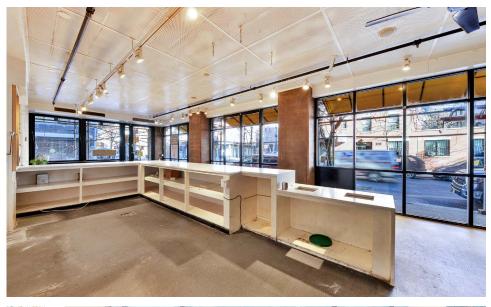

#### **APPROXIMATE SIZE**

Ground Floor: 1,210 SF Cellar: 473 SF

**ASKING RENT** 

**POSSESSION** Immediate

\$15,000/Month

**FRONTAGE** 

5-15 Years

**TERM** 

#### COMMENTS

- Prime East Village/Alphabet City corner for lease
- · Located in a great night life corridor
- No liquor license restrictions
- · Perfect for a wine bar or café
- · At the base of a luxury residential building