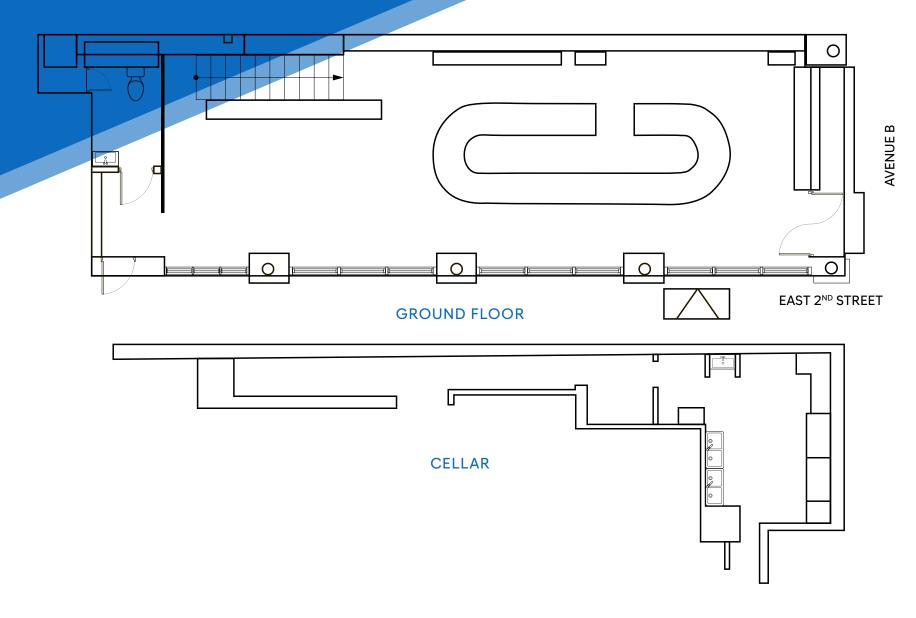

#### **APPROXIMATE SIZE**

Ground Floor: 1,210 SF Cellar: 473 SF

**ASKING RENT** 

**POSSESSION** Immediate

\$15,000/Month

**FRONTAGE** 

5-15 Years

**TERM** 

85 FT Wraparound

#### COMMENTS

- Prime East Village/Alphabet City corner for lease
- · Located in a great night life corridor
- No liquor license restrictions
- · Perfect for a wine bar or café
- · At the base of a luxury residential building