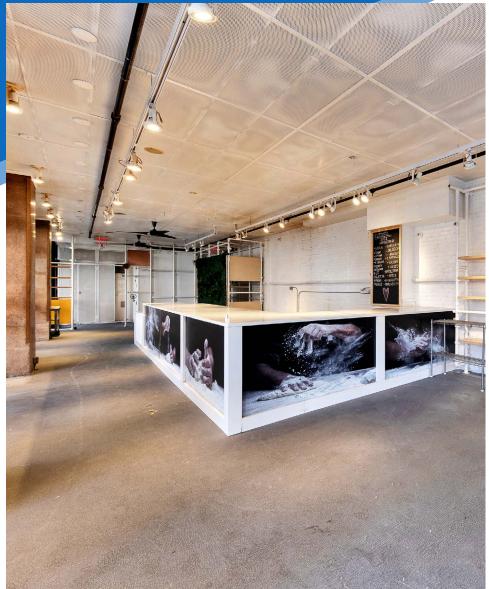

#### **APPROXIMATE SIZE**

Ground Floor: 1,210 SF Cellar: 473 SF

**ASKING RENT** 

**POSSESSION** Immediate

\$15,000/Month

**FRONTAGE** 

5-15 Years

**TERM** 

#### COMMENTS

- Prime East Village/Alphabet City corner for lease
- · Located in a great night life corridor
- No liquor license restrictions
- · Perfect for a wine bar or café
- · At the base of a luxury residential building