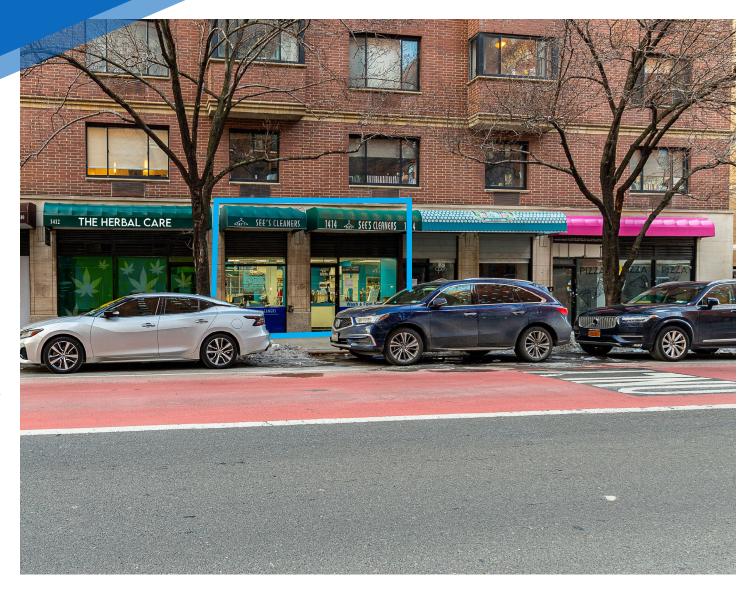

# 1414 **LEXINGTON AVENUE UPPER EAST SIDE, NYC**

Between East 92<sup>nd</sup> & 93<sup>rd</sup> Streets

# **APPROXIMATE SIZE**

Ground Floor: 950 SF

**ASKING RENT** 

**Upon Request** 

**TERM** 

10 Years

### **COMMENTS**

- Prime Upper East Side location
- · Space to be delivered in white-box condition
- Located directly next to the only UES legal dispensary
- · Pizza restaurant in the corner space next door
- · All uses considered