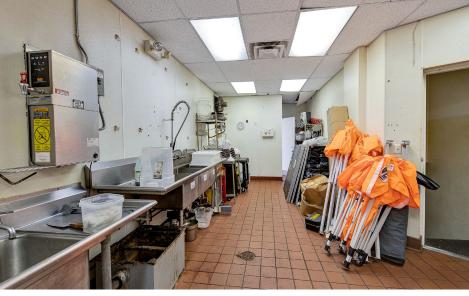

#### **COMMENTS**

- Turn-key restaurant space

**NFORMATION** 

- Walk-in boxes in basement
- · Prime Harlem location

## **GROUND FLOOR**