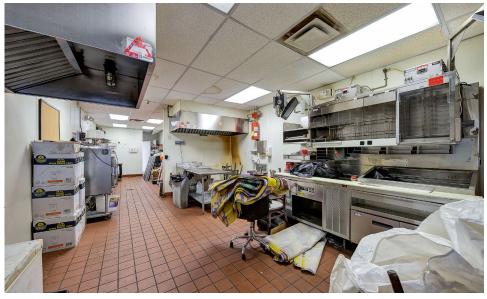

#### **COMMENTS**

- Turn-key restaurant space

**NFORMATION** 

- Walk-in boxes in basement
- · Prime Harlem location

## **GROUND FLOOR**