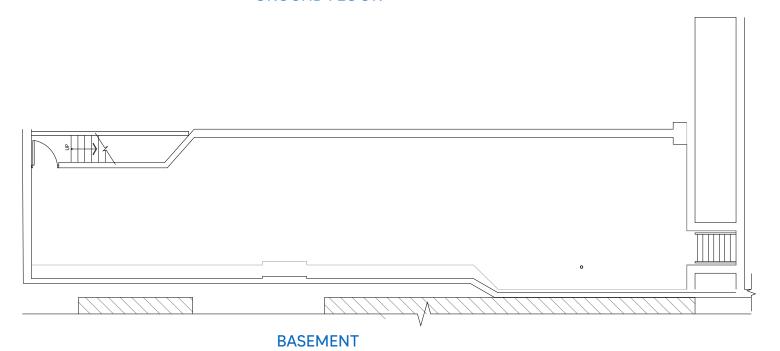

# EAST 125TH STREET HARLEM, NYC Between Fifth & Madison Avenues

**APPROXIMATE SIZE** 1,200 SF + Basement

**ASKING RENT** 

\$10,000/Month

**FRONTAGE** 

Immediate

**POSSESSION** 

5-15 Years

#### **COMMENTS**

- Turn-key restaurant space

**NFORMATION** 

- Walk-in boxes in basement
- · Prime Harlem location