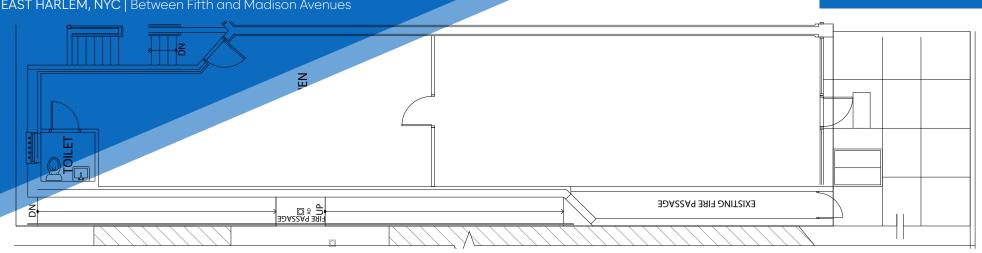

# EAST 125TH STREET HARLEM, NYC Between Fifth & Madison Avenues

**APPROXIMATE SIZE** 1,200 SF + Basement

**ASKING RENT** 

\$10,000/Month

**FRONTAGE** 

Immediate

**POSSESSION** 

5-15 Years

## **GROUND FLOOR**