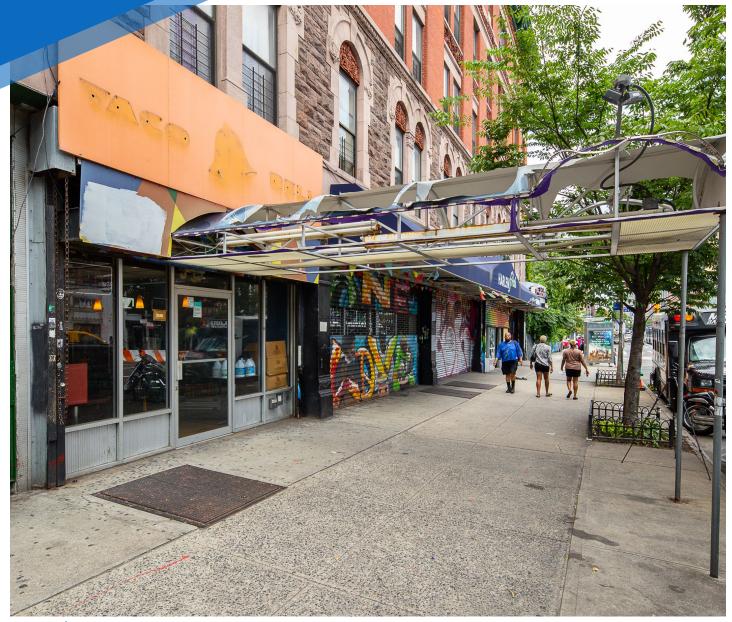

# EAST 125TH STREET HARLEM, NYC Between Fifth & Madison Avenues

**APPROXIMATE SIZE** 1,200 SF + Basement

**ASKING RENT** 

\$10,000/Month

**FRONTAGE** 

Immediate

**POSSESSION** 

5-15 Years

#### **COMMENTS**

- Turn-key restaurant space

**NFORMATION** 

- Walk-in boxes in basement
- · Prime Harlem location

#### **NEIGHBORS**

TJ Maxx • Insomnia Cookies • Wing Stop • Chipotle • Sylvia's • Edible Arrangements • Just Salad • Cohen's Fashion Optical • Whole Foods