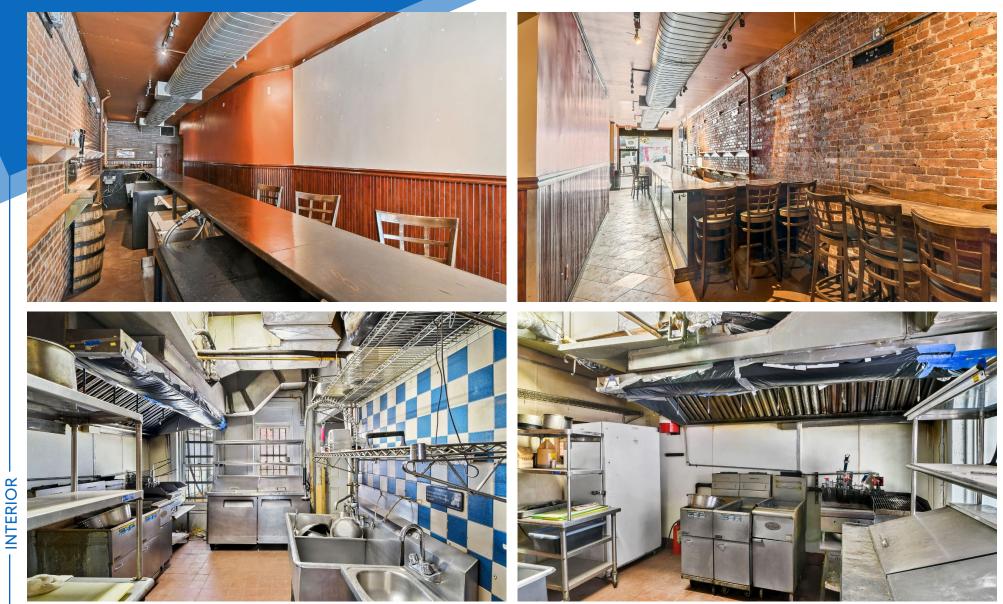

### COMMENTS

· Fully equipped restaurant/bar

- Hood and vent in place
- Previously had beer and wine license
- Private bathroom
- Private outdoor patio in rear
- Steps from Queensboro Bridge