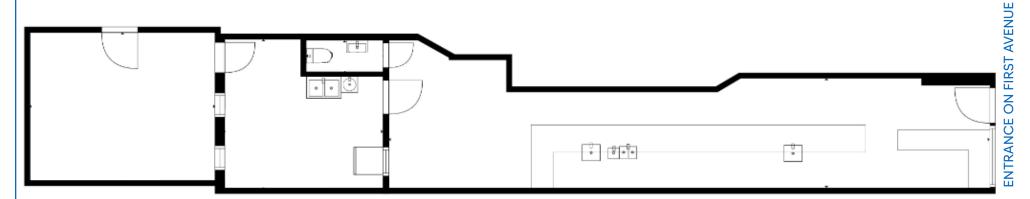

### APPROXIMATE SIZE 965 SF + Basement

ASKING RENT \$8,500/Month POSSESSION Immediate

TERM Negotiable

NFORMATION

FRONTAGE