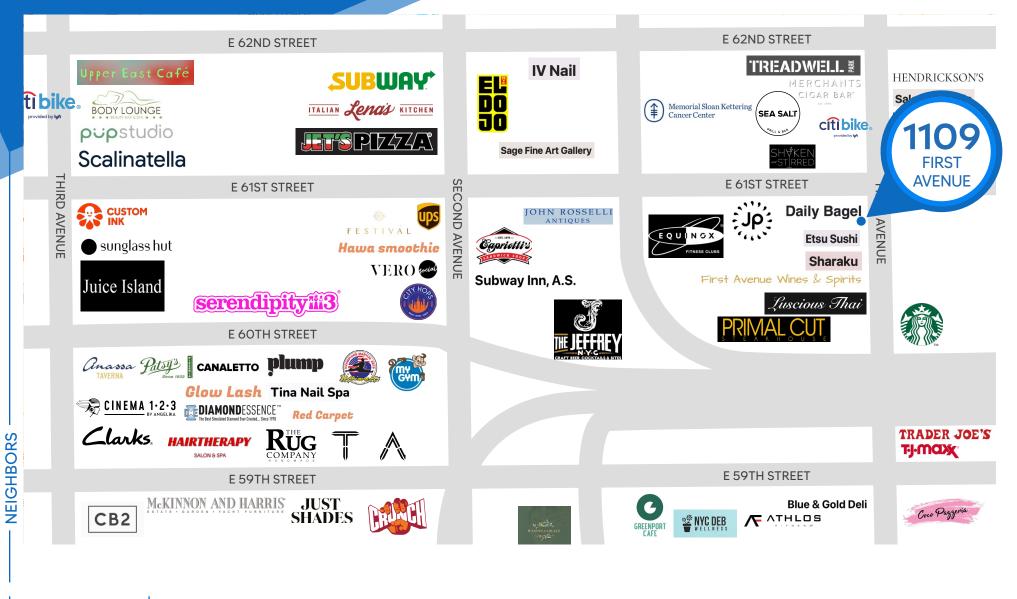

# NEIGHBORS Trader Joe's • Fitness • Prima Juice Press • Jo

Trader Joe's • TJ Maxx • Coco Pazzeria • Crunch Fitness • Primal Cut Steakhouse • Equinox • Juice Press • Jet's Pizza • Patsy's Pizzeria