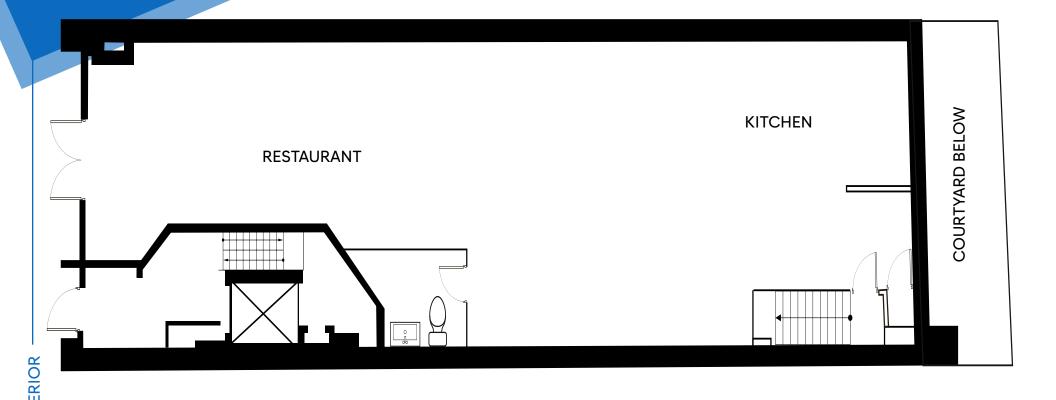

## **APPROXIMATE SIZE**

Ground Floor: 2,500 SF + Basement

**ASKING RENT** 

**POSSESSION** 

**Upon Request** 

Immediate

**TERM** 

**FRONTAGE** 