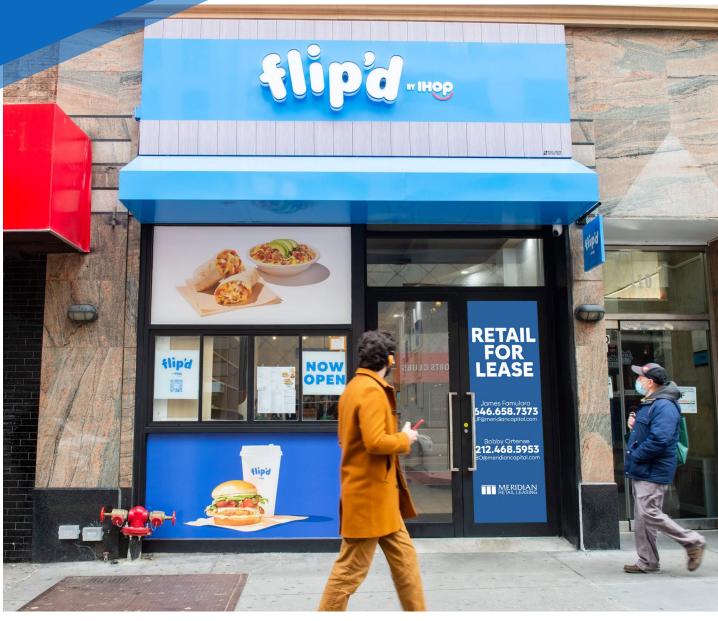

# INFORMATION ROPERTY

110 EAST 23RD STREET **GRAMERCY, NYC** 

Between Lexington & Park Avenue South

## COMMENTS

- · Previously "Flip'd by IHop"
- · Fully vented second generation restaurant
- In-line with national tenants
- One block from the Flatiron Building with heavy foot traffic