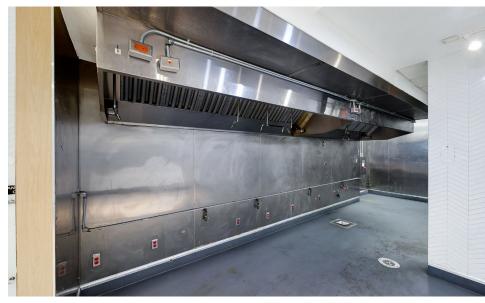

## COMMENTS

- · Previously "Flip'd by IHop"
- · Fully vented second generation restaurant
- In-line with national tenants
- One block from the Flatiron Building with heavy foot traffic