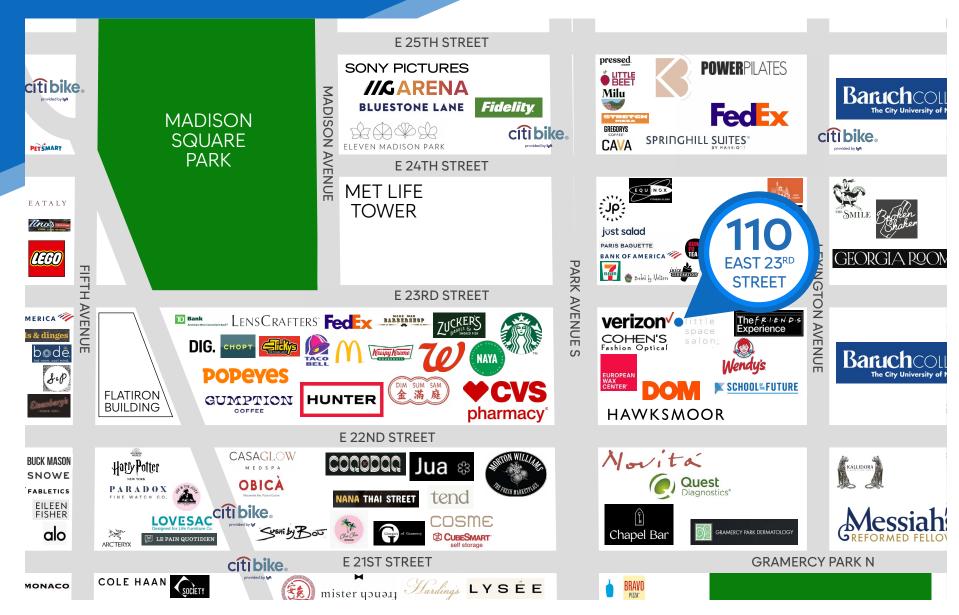

### **NEIGHBORS**

Zucker's Bagels • Equinox • Eleven Madison Park • Blank Street • Eataly Flatiron • Novita • Chapel Bar • tend • Georgia Room • Little Beet