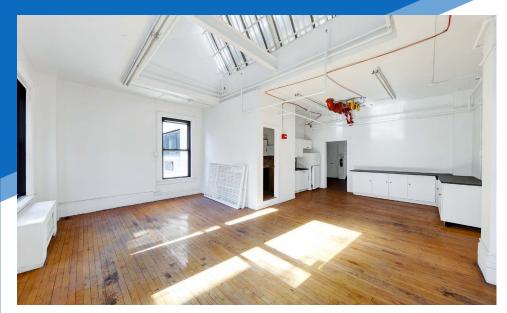

# **COMMENTS**

- · White-box retail/office
- · Large skylight in place
- · Elevator access
- · One block from the Flatiron Building with heavy foot traffic