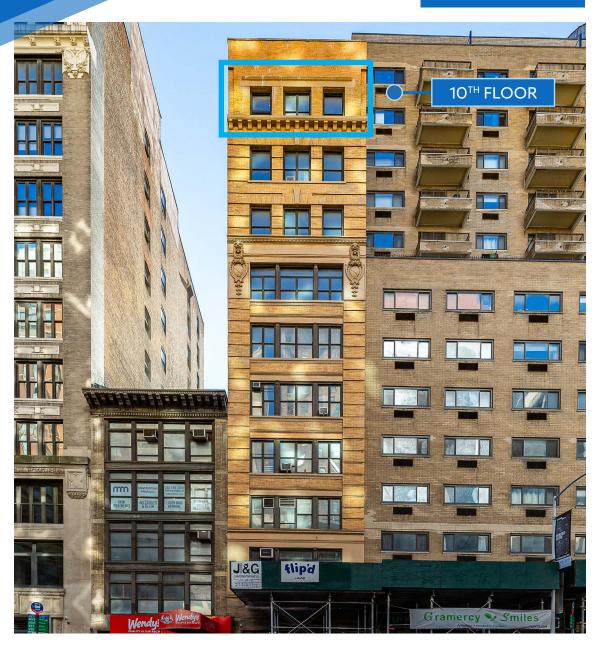

# **RETAIL FOR LEASE**

110 EAST 23RD STREET GRAMERCY, NYC

Between Lexington & Park Avenue South

## **APPROXIMATE SIZE**

10th Floor: 2,500 SF

**ASKING RENT** \$9,000/Month

**POSSESSION** 

Immediate