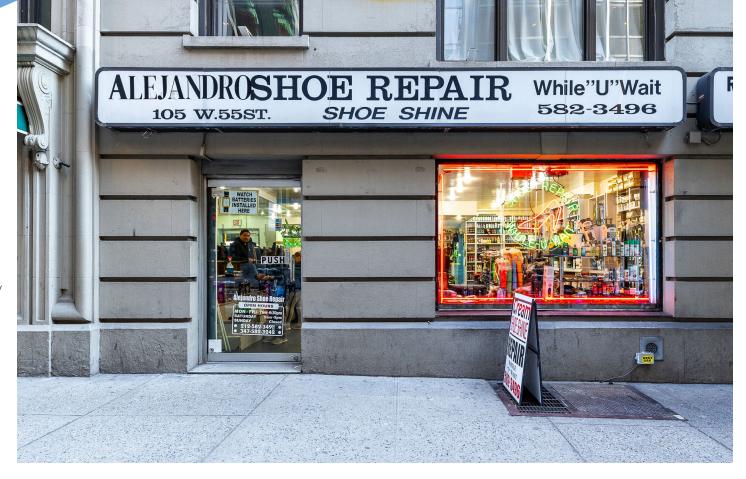

# 105 WEST 55TH STREET MIDTOWN, NYC Between Sixth & Seventh Avenues

## COMMENTS

- Currently "Alejandro Shoe Repair"
- Located in the heart of Midtown surrounded by national tenants and luxury hotels
- · All uses considered

# **APPROXIMATE SIZE**

Ground Floor: 1,300 SF

**ASKING RENT** 

**POSSESSION** Immediate

\$22,000/Month

**TERM** Negotiable **FRONTAGE** 

20 FT