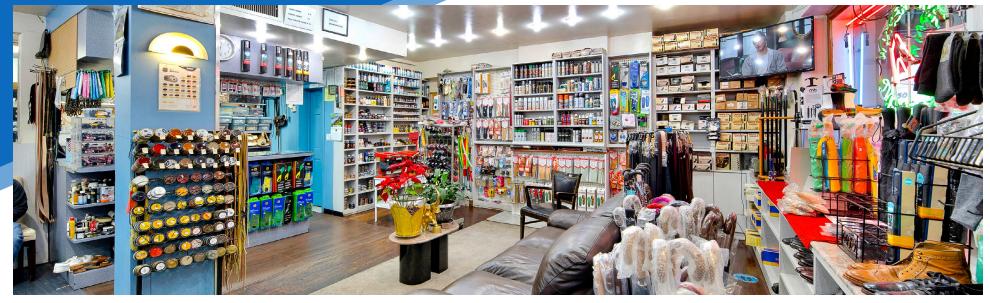

## COMMENTS

- Currently "Alejandro Shoe Repair"
- Located in the heart of Midtown surrounded by national tenants and luxury hotels
- · All uses considered