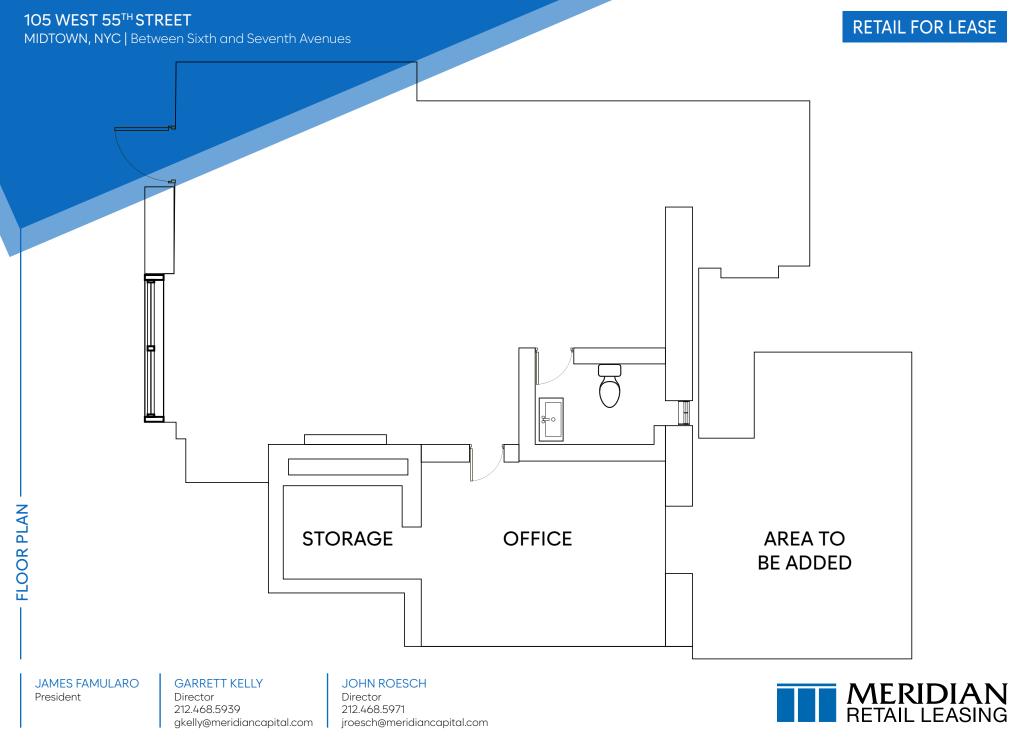

# **APPROXIMATE SIZE**

Ground Floor: 1,300 SF

**ASKING RENT** 

**POSSESSION** Immediate

\$22,000/Month

**TERM** Negotiable **FRONTAGE** 

20 FT

## COMMENTS

- Currently "Alejandro Shoe Repair"
- Located in the heart of Midtown surrounded by national tenants and luxury hotels
- · All uses considered