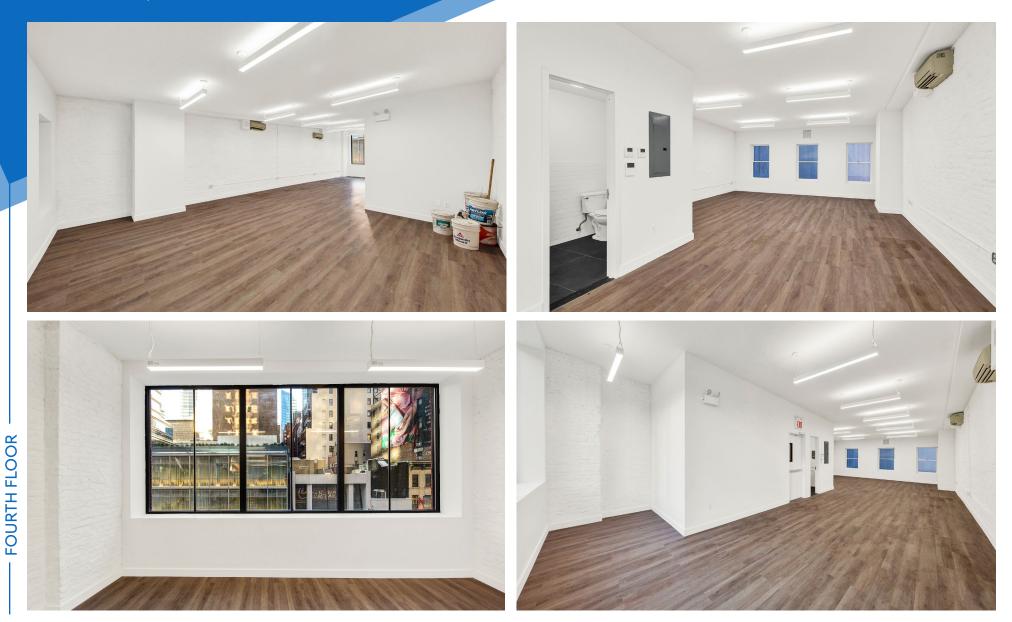

sed Fourth Floor: 1,010 SF

### **ASKING RENT**

-Third Floor: \$7,000/Month Fourth Floor: \$6,500/Month Reduced \$5,750/Month

TERM 1-10 Years

#### POSSESSION FRONTAGE

Immediate

# 20 FT

### COMMENTS

**NFORMATION** 

ROPERT

Δ.

• Excellent signage opportunity

- Prime Midtown retail
- · Perfect for hair and nail salon or spa
- All uses considered

### **NEIGHBORS**

Dr. Martens • Subway • Starbucks • Maman • Chick Fil A • Dia • Taco Bell • Dan Jones • Duane Reade • Whole Foods • Glaze • Bobby Van's Steakhouse

### TRANSPORTATION 456NRW

#### JAMES FAMULARO President

## NOAM AZIZ

Associate 212.468.5984 naziz@meridiancapital.com **MERIDIAN** RETAIL LEASING



# **RETAIL FOR LEASE**



# 714 LEXINGTON AVENUE

MIDTOWN EAST, NYC | Between East 57th and 58th Streets

# RETAIL FOR LEASE



JAMES FAMULARO President NOAM AZIZ

Associate 212.468.5984 naziz@meridiancapital.com MERIDIAN RETAIL LEASING

All information supplied is from sources deemed reliable and is furnished subject to errors, omissions, modifications, removal of the listing from sale or lease, and to any listing conditions, including the rates and manner of payment of commissions for particular offerings imposed by Meridian Capital Group. This information may include estimates and projections prepared by Meridian Capital Group with respect to future events, and these future events may or may not actually occur. Such estimates and projections reflect various assumptions concerning anticipated results. While Meridian Capital Group believes these estimates and projections will be correct. Therefore, actual result