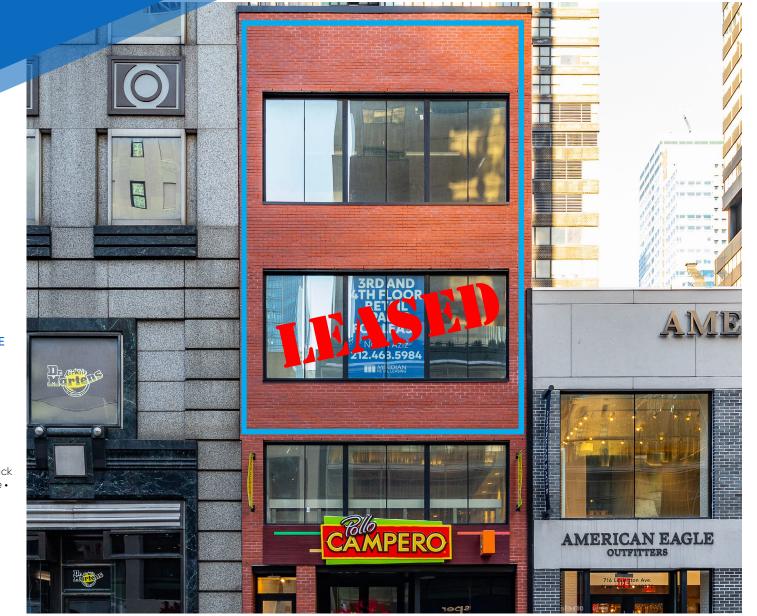

# 714 **LEXINGTON AVENUE MIDTOWN EAST, NYC**

Between East 57<sup>th</sup> & 58<sup>th</sup> Streets

#### **APPROXIMATE SIZE** -Third Floor: 1,010 SF Leased Fourth Floor: 1,010 SF

### **ASKING RENT**

-Third Floor: \$7,000/Month Fourth Floor: \$6,500/Month Reduced \$5,750/Month

TERM 1-10 Years

# 20 FT

### COMMENTS

**NFORMATION** 

ROPERT

Δ.

• Excellent signage opportunity

- Prime Midtown retail
- · Perfect for hair and nail salon or spa
- All uses considered