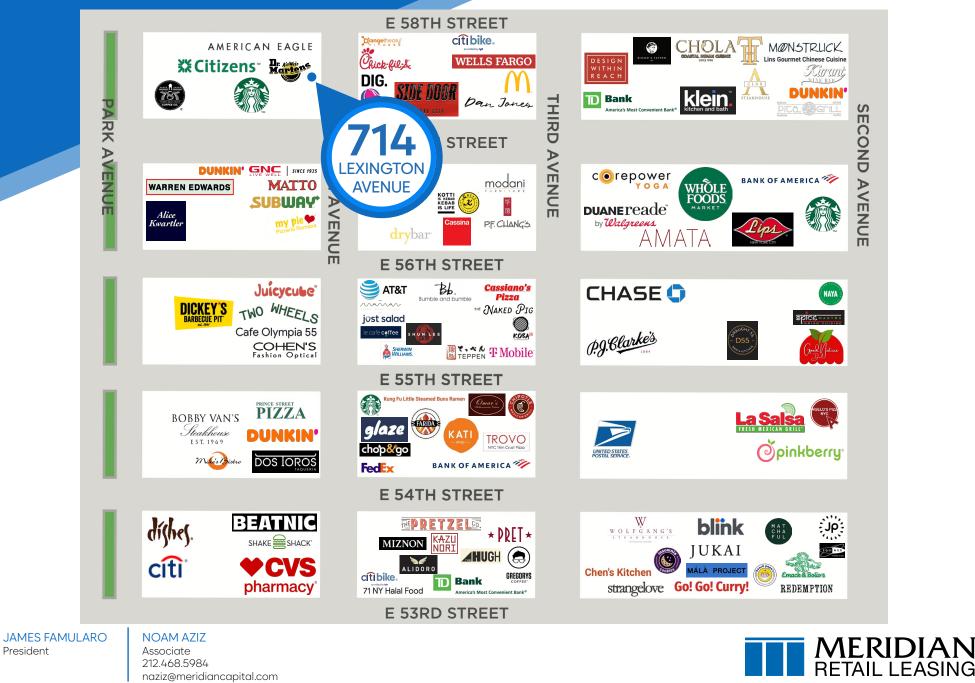

### **NEIGHBORS**

Dr. Martens • Subway • Starbucks • Maman • Chick Fil A • Dia • Taco Bell • Dan Jones • Duane Reade • Whole Foods • Glaze • Bobby Van's Steakhouse

714 LEXINGTON AVENUE

NEIGHBORS

MIDTOWN EAST, NYC | Between East 57th and 58th Streets