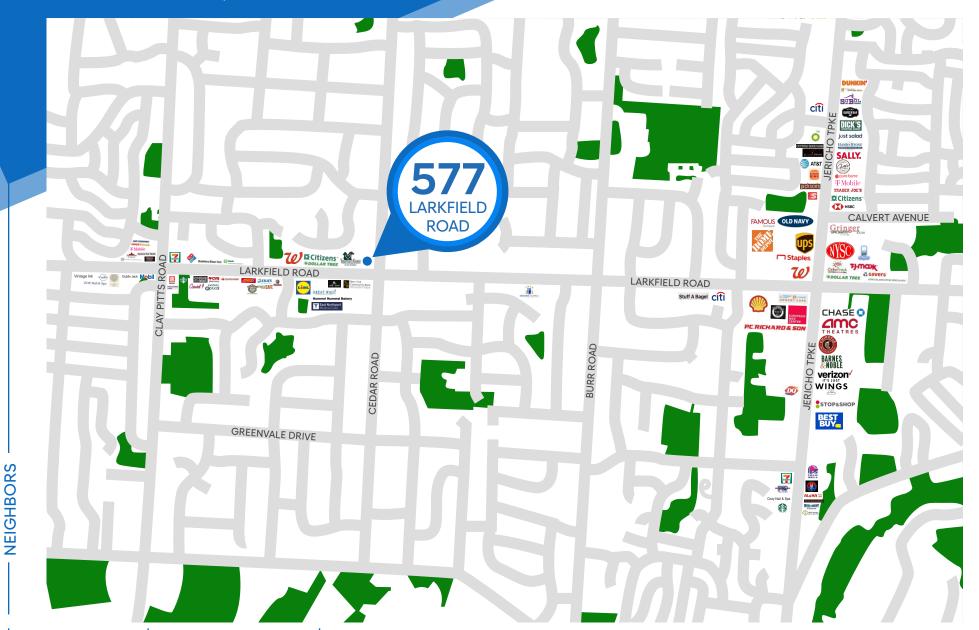

### **NEIGHBORS**

Dollar Tree • Wallgreens • Staples • P.C. Richard & Son • Trader Joe's • Dick's Sporting Goods • Just Salad • Old Navy • TJ Maxx • Stop & Shop