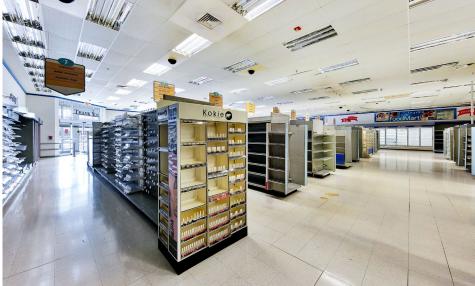

### **COMMENTS**

- · Former "Rite Aid"
- Built-out stand-alone retail store with a drive thru in the rear
- 60 parking spaces on-site
- Heavy vehicle traffic on a main intersection with neighboring national tenants
- · All uses considered