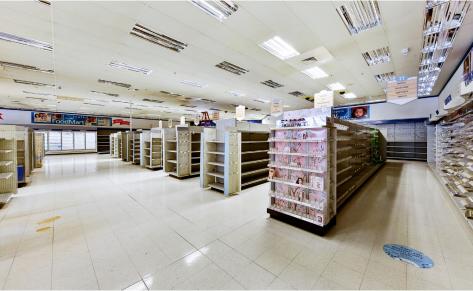

### **COMMENTS**

- · Former "Rite Aid"
- Built-out stand-alone retail store with a drive thru in the rear
- 60 parking spaces on-site
- Heavy vehicle traffic on a main intersection with neighboring national tenants
- · All uses considered