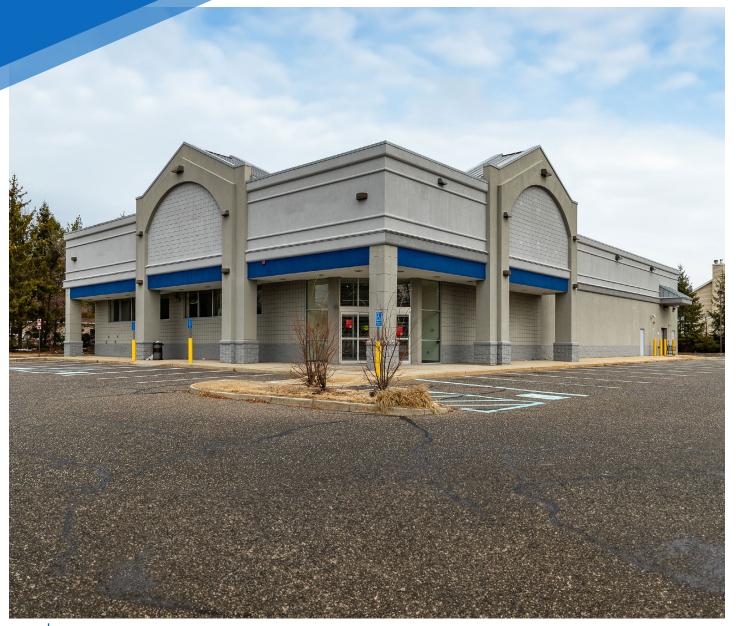

# ROPERTY INFORMATION —

LARKFIELD ROAD
EAST NORTHPORT, LONG ISLAND

Corner of Larkfield & Cedar Roads

# APPROXIMATE SIZE

10,800 SF

**ASKING RENT** 

Upon Request Immediate

**TERM**Negotiable

FRONTAGE

**POSSESSION** 

186 FT on Larkfield

CEILING HEIGHTS 18.5 - 22 FT LOT SIZE 55,800 SF

10.0 2211

### **COMMENTS**

- · Former "Rite Aid"
- Built-out stand-alone retail store with a drive thru in the rear
- 60 parking spaces on-site
- Heavy vehicle traffic on a main intersection with neighboring national tenants
- · All uses considered

### **NEIGHBORS**

Dollar Tree • Wallgreens • Staples • P.C. Richard & Son • Trader Joe's • Dick's Sporting Goods • Just Salad • Old Navy • TJ Maxx • Stop & Shop