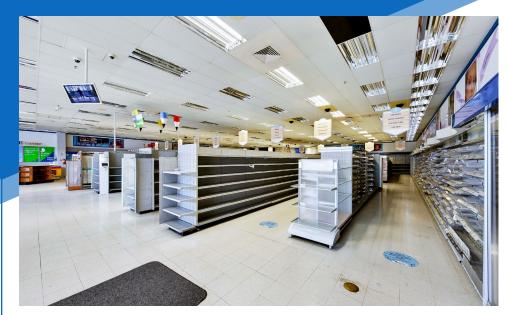

### **COMMENTS**

- · Former "Rite Aid"
- Built-out stand-alone retail store with a drive thru in the rear
- 60 parking spaces on-site
- Heavy vehicle traffic on a main intersection with neighboring national tenants
- · All uses considered