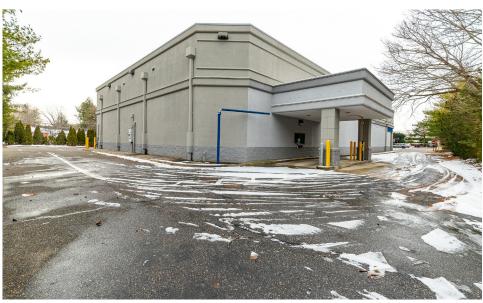

### **COMMENTS**

- · Former "Rite Aid"
- Built-out stand-alone retail store with a drive thru in the rear
- 60 parking spaces on-site
- Heavy vehicle traffic on a main intersection with neighboring national tenants
- · All uses considered