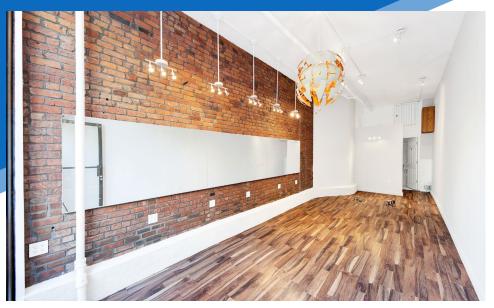

#### APPROXIMATE SIZE

Space A: 450 SF + Storage Basement Space B: 450 SF + Storage Basement

#### **ASKING RENT**

Space A: \$3,995/Month Reduced

Space A: \$3,595/Month

Snace B: \$3,995/Month-Reduced

Space B: \$3,595/Month

**TERM** 

Negotiable

**FRONTAGE** Space A: 10 FT Space B: 10 FT

#### COMMENTS

- · Clean white-box spaces
- Steps away from Tompkins Square Park
- · All uses considered