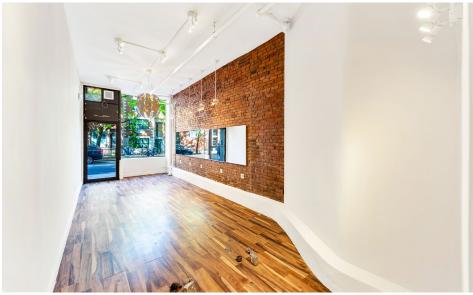

#### APPROXIMATE SIZE

Space A: 450 SF + Storage Basement Space B: 450 SF + Storage Basement

#### **ASKING RENT**

Space A: \$3,995/Month Reduced

Space A: \$3,595/Month

Snace B: \$3,995/Month-Reduced

Space B: \$3,595/Month

**TERM** 

Negotiable

**FRONTAGE** Space A: 10 FT Space B: 10 FT

#### COMMENTS

- · Clean white-box spaces
- Steps away from Tompkins Square Park
- · All uses considered