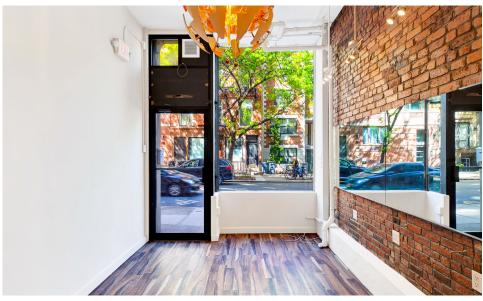

#### APPROXIMATE SIZE

Space A: 450 SF + Storage Basement Space B: 450 SF + Storage Basement

#### **ASKING RENT**

Space A: \$3,995/Month Reduced

Space A: \$3,595/Month

Snace B: \$3,995/Month-Reduced

Space B: \$3,595/Month

**TERM** 

Negotiable

**FRONTAGE** Space A: 10 FT Space B: 10 FT

#### COMMENTS

- · Clean white-box spaces
- Steps away from Tompkins Square Park
- · All uses considered