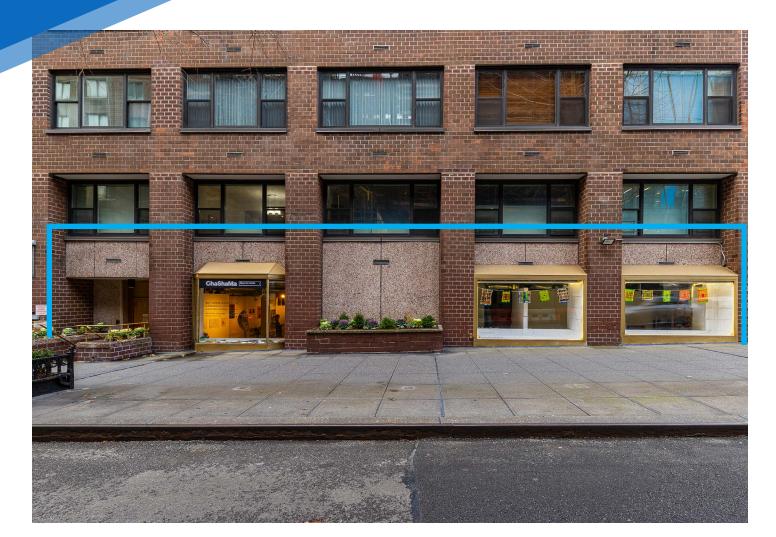

340 EAST 64TH STREET LENOX HILL, NYC

Between First & Second Avenues

## **COMMENTS**

- Turn-key art gallery
- · White-box condition
- · At the base of a luxury apartment building
- Dense residential area

## **NEIGHBORS**

Barry's • Felice • Maya • Pure Barre • The Tox • Whitmans • Duane Reade • Starbucks • QQ Nails & Spa • Ritz Diner • Satori Laser

## **TRANSPORTATION**

JAMES FAMULARO President

**BEN BIBERAJ** Senior Director

**POSSESSION** 

**Immediate** 

**FRONTAGE** 

50 FT

703.434.1461 bbiberaj@meridiancapital.com **NICK LIZANA** Associate