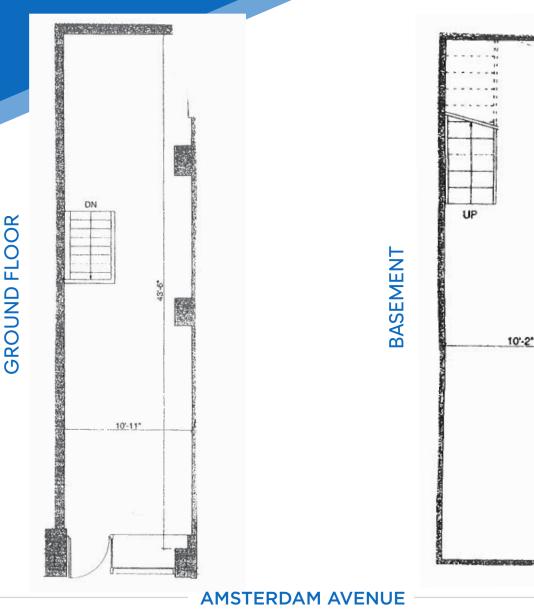

#### APPROXIMATE SIZE 500 SF + Basement

ASKING RENT Upon Request POSSESSION Immediate

TERM Negotiable

NFORMATION

PROPERTY

FRONTAGE

#### **329 AMSTERDAM AVENUE**

UPPER WEST SIDE, NYC | Between West 75<sup>th</sup> and 76<sup>th</sup> Streets

JAMES FAMULARO President

FLOOR PLAN