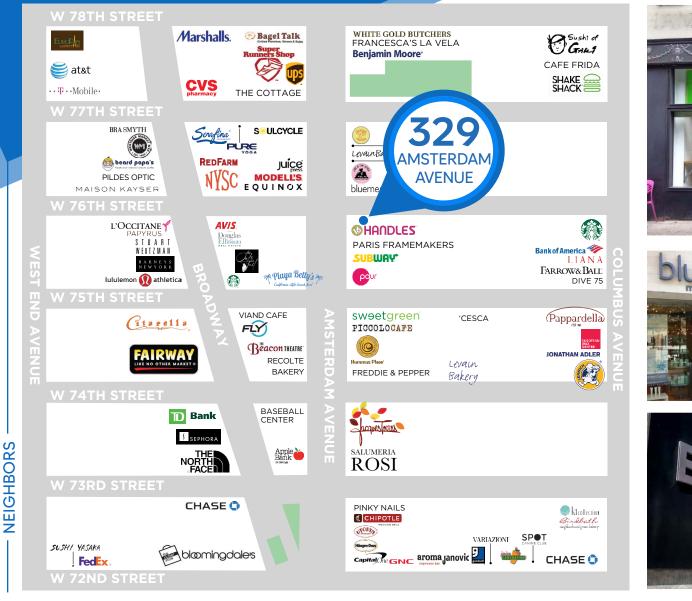

#### NEIGHBORS

Sweetgreen • Levain Bakery • Joe & The Juice • Beacon Theater • Playa Betty's • Starbucks • Equinox • bluemercury • Soul Cycle • Chop't • TD Bank • Fairway Market • 16 Handles • JCC Manhattan • Amsterdam Ale House • Viand Cafe