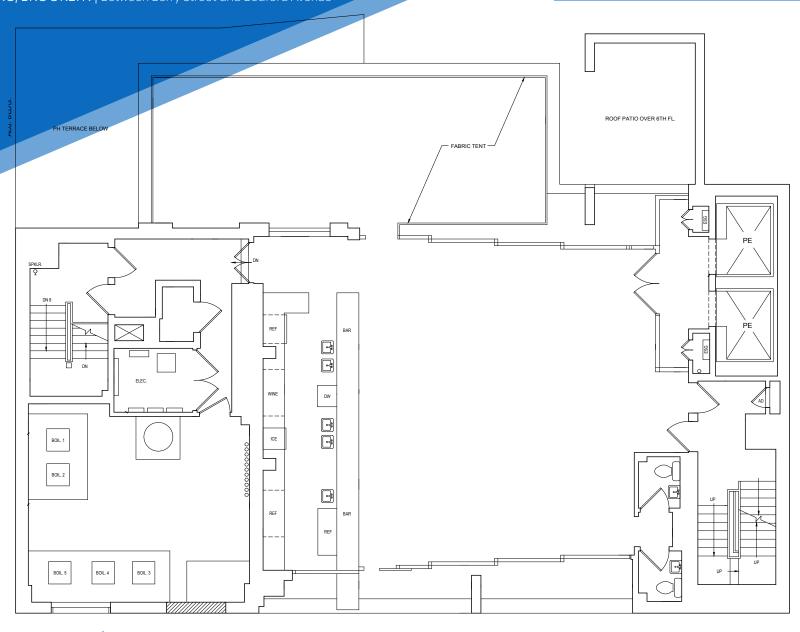

Between Bedford Avenue & Berry Street

Ground Floor: 5,000 SF 3,000 SF Rooftop:

**ASKING RENT** Upon Request

**POSSESSION** 

**Immediate** 

**TERM** 

Negotiable

# WILLIAMSBURG, BROOKLYN | Between Berry Street and Bedford Avenue