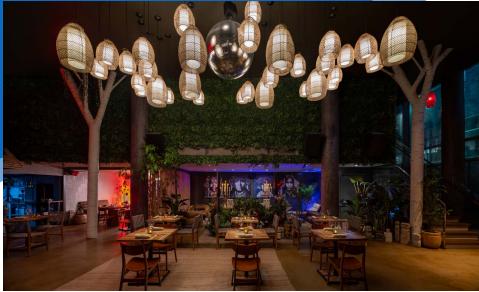

#### **COMMENTS**

- · Located inside the 8-story 64-guest room at the Coda Hotel in Williamsburg
- Beautifully built-out restaurant and rooftop bar
- · Kitchen designed by Michelin Star chef
- · Year-round rooftop use
- · Spaces must be leased together
- 4AM restaurant liquor license / 2AM rooftop liquor license
- No key-money

#### **BOBBY ORTENSE**

CODA Williamsburg, a newly renovated, non-union hotel fully unencumbered by brand and management. Located in the heart of Williamsburg, New York City's burgeoning lifestyle neighborhood, the 64-key Hotel showcases a lively ground floor restaurant (Bohemia), an active rooftop food & beverage program (Creatures) with sweeping views of the Manhattan skyline, one of New York City's only outdoor pools, and premier accessibility to Manhattan and the surrounding boroughs. The property's location directly facing McCarren Park showcases a unique neighborhood-centric location and travel experience for guests.