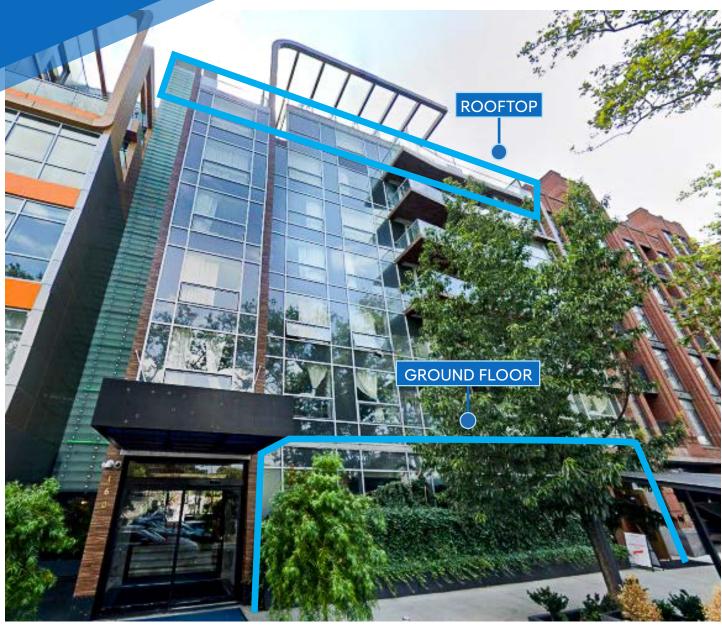

Between Bedford Avenue & Berry Street

Ground Floor: 5,000 SF 3,000 SF Rooftop:

**ASKING RENT** Upon Request

**POSSESSION** 

**Immediate** 

**TERM** 

Negotiable

#### **COMMENTS**

- · Located inside the 8-story 64-guest room at the Coda Hotel in Williamsburg
- Beautifully built-out restaurant and rooftop bar
- · Kitchen designed by Michelin Star chef
- · Year-round rooftop use
- · Spaces must be leased together
- 4AM restaurant liquor license / 2AM rooftop liquor license
- No key-money

# RESTAURANT AND ROOFTOP FOR LEASE

# WILLIAMSBURG, BROOKLYN | Between Berry Street and Bedford Avenue