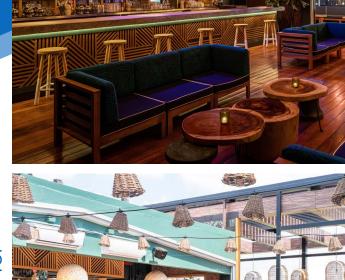

#### **COMMENTS**

- · Located inside the 8-story 64-guest room at the Coda Hotel in Williamsburg
- Beautifully built-out restaurant and rooftop bar
- · Kitchen designed by Michelin Star chef
- · Year-round rooftop use
- · Spaces must be leased together
- 4AM restaurant liquor license / 2AM rooftop liquor license
- No key-money

#### **BOBBY ORTENSE**

CODA Williamsburg, a newly renovated, non-union hotel fully unencumbered by brand and management. Located in the heart of Williamsburg, New York City's burgeoning lifestyle neighborhood, the 64-key Hotel showcases a lively ground floor restaurant (Bohemia), an active rooftop food & beverage program (Creatures) with sweeping views of the Manhattan skyline, one of New York City's only outdoor pools, and premier accessibility to Manhattan and the surrounding boroughs. The property's location directly facing McCarren Park showcases a unique neighborhood-centric location and travel experience for guests.