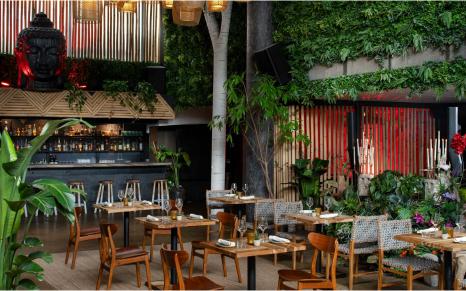

#### **COMMENTS**

- · Located inside the 8-story 64-guest room at the Coda Hotel in Williamsburg
- Beautifully built-out restaurant and rooftop bar
- · Kitchen designed by Michelin Star chef
- · Year-round rooftop use
- · Spaces must be leased together
- 4AM restaurant liquor license / 2AM rooftop liquor license
- No key-money

#### **BOBBY ORTENSE**

CODA Williamsburg, a newly renovated, non-union hotel fully unencumbered by brand and management. Located in the heart of Williamsburg, New York City's burgeoning lifestyle neighborhood, the 64-key Hotel showcases a lively ground floor restaurant (Bohemia), an active rooftop food & beverage program (Creatures) with sweeping views of the Manhattan skyline, one of New York City's only outdoor pools, and premier accessibility to Manhattan and the surrounding boroughs. The property's location directly facing McCarren Park showcases a unique neighborhood-centric location and travel experience for guests.