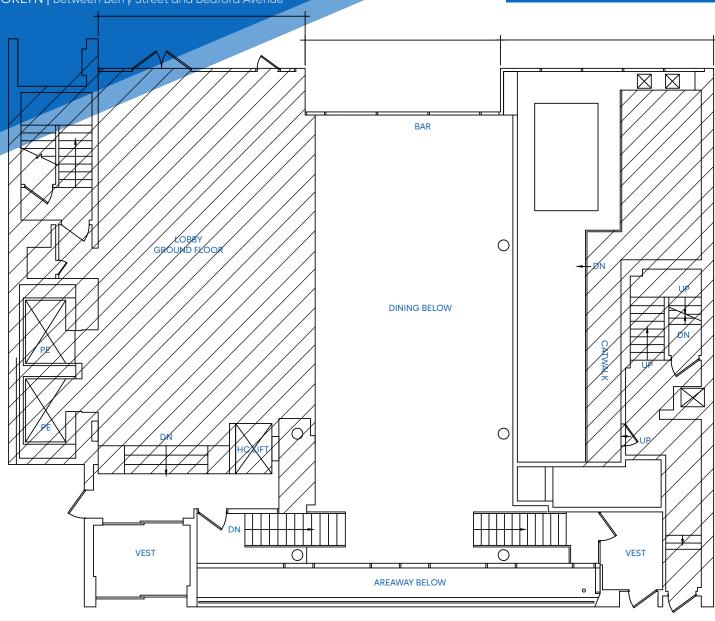

Between Bedford Avenue & Berry Street

Ground Floor: 5,000 SF 3,000 SF Rooftop:

**ASKING RENT** Upon Request

**POSSESSION** 

**Immediate** 

**TERM** 

Negotiable

# WILLIAMSBURG, BROOKLYN | Between Berry Street and Bedford Avenue