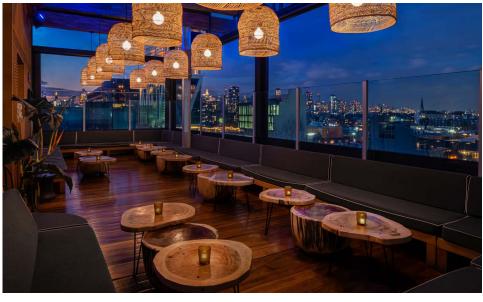

#### **COMMENTS**

- · Located inside the 8-story 64-guest room at the Coda Hotel in Williamsburg
- Beautifully built-out restaurant and rooftop bar
- · Kitchen designed by Michelin Star chef
- · Year-round rooftop use
- · Spaces must be leased together
- 4AM restaurant liquor license / 2AM rooftop liquor license
- No key-money

#### **BOBBY ORTENSE**

CODA Williamsburg, a newly renovated, non-union hotel fully unencumbered by brand and management. Located in the heart of Williamsburg, New York City's burgeoning lifestyle neighborhood, the 64-key Hotel showcases a lively ground floor restaurant (Bohemia), an active rooftop food & beverage program (Creatures) with sweeping views of the Manhattan skyline, one of New York City's only outdoor pools, and premier accessibility to Manhattan and the surrounding boroughs. The property's location directly facing McCarren Park showcases a unique neighborhood-centric location and travel experience for guests.