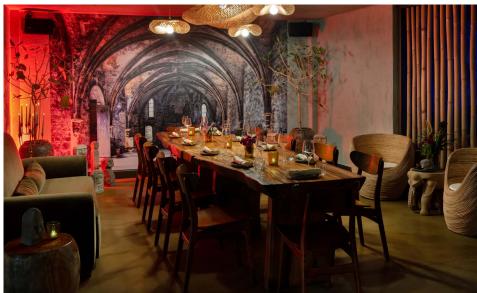

#### **COMMENTS**

- · Located inside the 8-story 64-guest room at the Coda Hotel in Williamsburg
- Beautifully built-out restaurant and rooftop bar
- · Kitchen designed by Michelin Star chef
- · Year-round rooftop use
- · Spaces must be leased together
- 4AM restaurant liquor license / 2AM rooftop liquor license
- No key-money

#### **BOBBY ORTENSE**

CODA Williamsburg, a newly renovated, non-union hotel fully unencumbered by brand and management. Located in the heart of Williamsburg, New York City's burgeoning lifestyle neighborhood, the 64-key Hotel showcases a lively ground floor restaurant (Bohemia), an active rooftop food & beverage program (Creatures) with sweeping views of the Manhattan skyline, one of New York City's only outdoor pools, and premier accessibility to Manhattan and the surrounding boroughs. The property's location directly facing McCarren Park showcases a unique neighborhood-centric location and travel experience for guests.