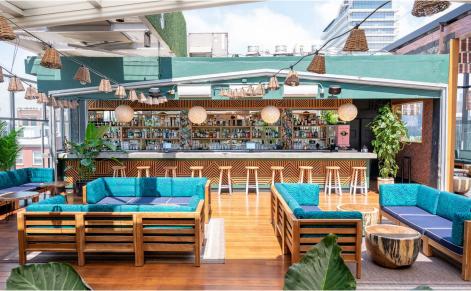

#### **COMMENTS**

- · Located inside the 8-story 64-guest room at the Coda Hotel in Williamsburg
- Beautifully built-out restaurant and rooftop bar
- · Kitchen designed by Michelin Star chef
- · Year-round rooftop use
- · Spaces must be leased together
- 4AM restaurant liquor license / 2AM rooftop liquor license
- No key-money

#### **BOBBY ORTENSE**

CODA Williamsburg, a newly renovated, non-union hotel fully unencumbered by brand and management. Located in the heart of Williamsburg, New York City's burgeoning lifestyle neighborhood, the 64-key Hotel showcases a lively ground floor restaurant (Bohemia), an active rooftop food & beverage program (Creatures) with sweeping views of the Manhattan skyline, one of New York City's only outdoor pools, and premier accessibility to Manhattan and the surrounding boroughs. The property's location directly facing McCarren Park showcases a unique neighborhood-centric location and travel experience for guests.