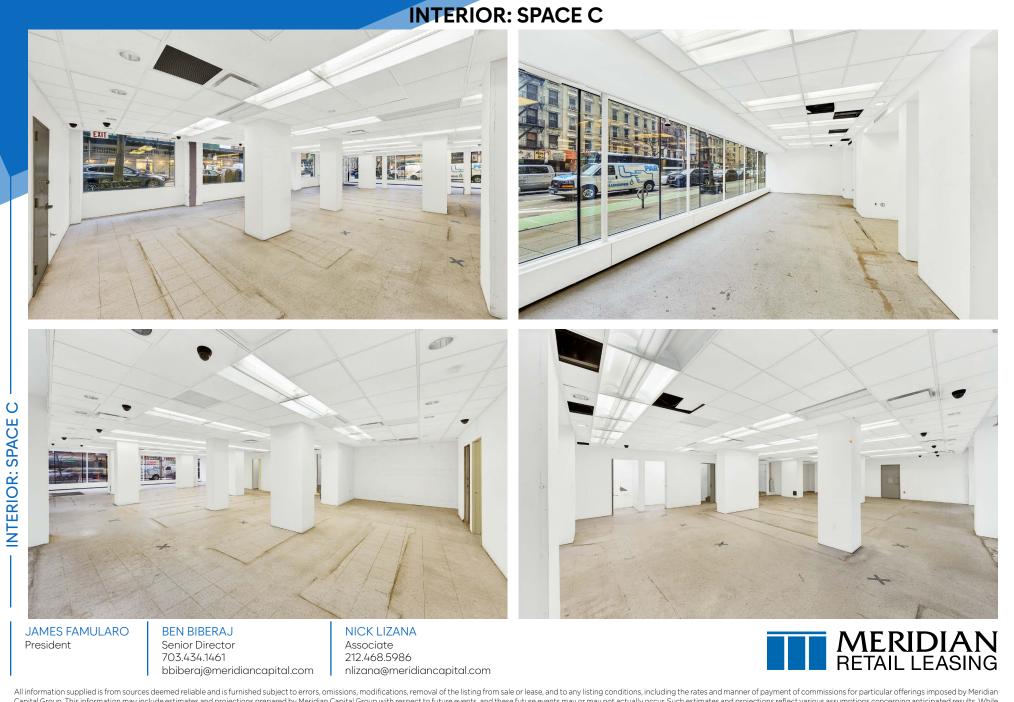

#### **APPROXIMATE SIZE**

Space A (Inline): 700 SF Space B (Inline): 1,450 SF + Basement Space C (Corner): 3,150 SF + Basement

**ASKING RENT** Upon Request

POSSESSION Immediate

TERM

10+Years

#### COMMENTS

- · Spaces in white-box condition
- At the base of a luxury condo building
- Excellent wraparound frontage
- Spaces can be leased together or separately
- Dry uses considered