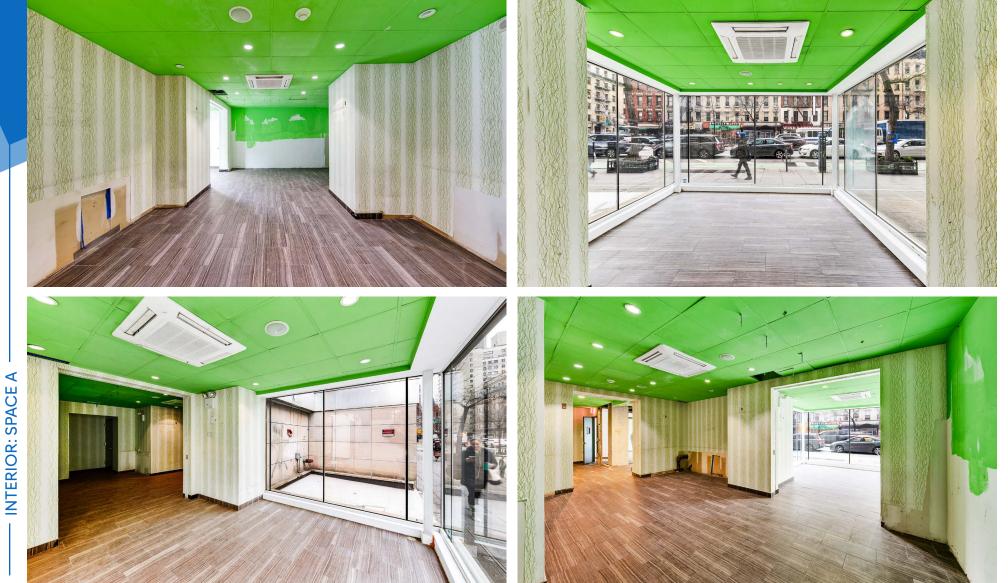

#### **APPROXIMATE SIZE**

Space A (Inline): 700 SF Space B (Inline): 1,450 SF + Basement Space C (Corner): 3,150 SF + Basement

**ASKING RENT** Upon Request

POSSESSION Immediate

TERM

10+Years

#### COMMENTS

- · Spaces in white-box condition
- At the base of a luxury condo building
- Excellent wraparound frontage
- Spaces can be leased together or separately
- Dry uses considered