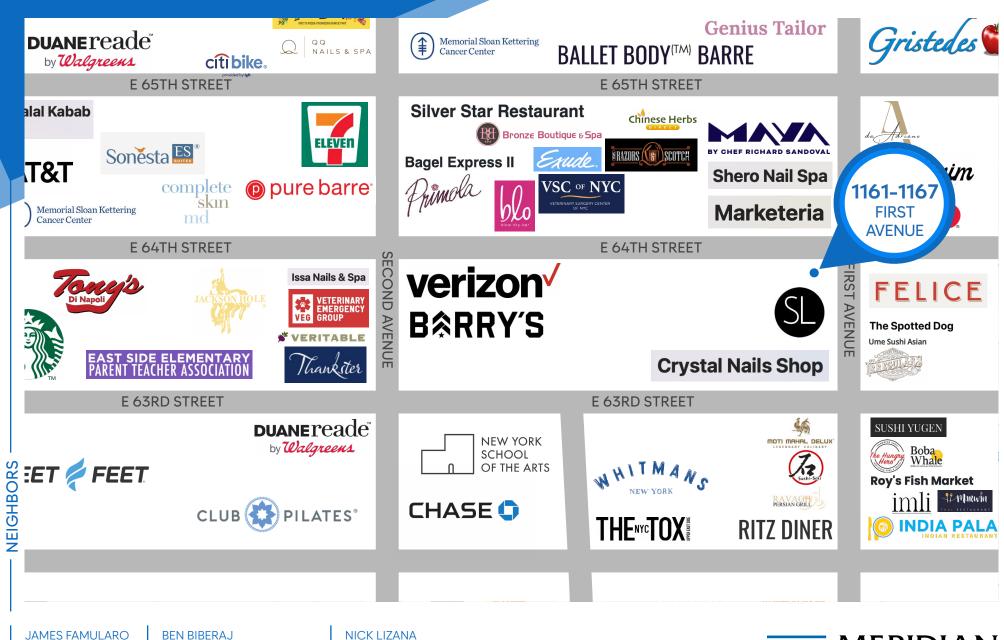

# ROPERTY **NEIGHBORS**

Barry's • Felice • Maya • Pure Barre • The Tox • Whitmans • Duane Reade • Starbucks • QQ Nails & Spa • Ritz Diner • Satori Laser

TRANSPORTATION N Q R M15

JAMES FAMULARO President