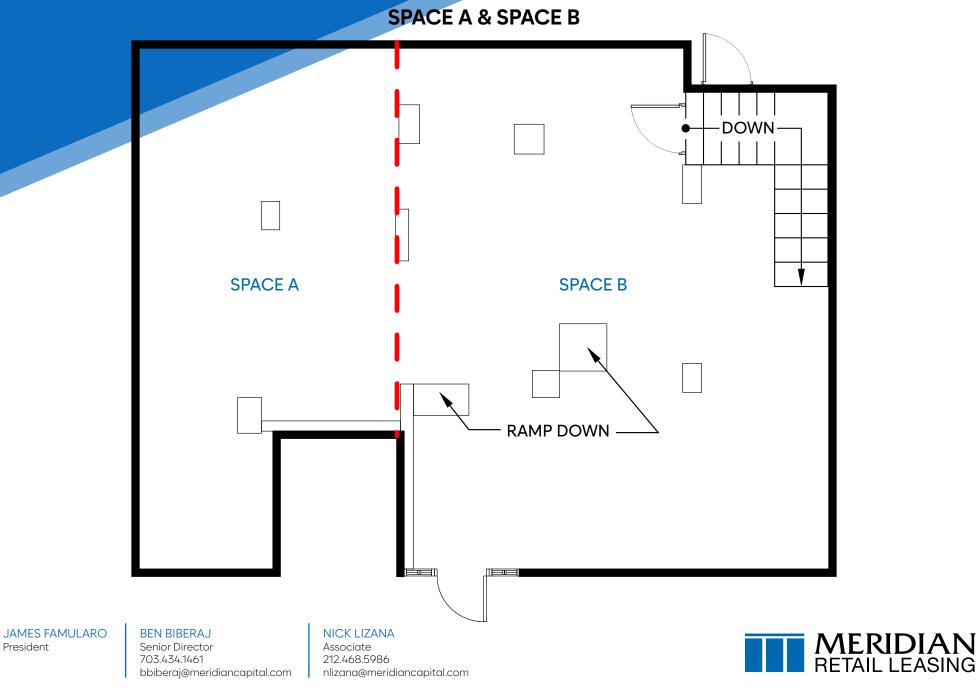

#### **APPROXIMATE SIZE**

Space A (Inline): 700 SF Space B (Inline): 1,450 SF + Basement Space C (Corner): 3,150 SF + Basement

**ASKING RENT** Upon Request

POSSESSION Immediate

TERM

10+Years

#### FRONTAGE

Ζ

**NFORMATIO** 

Δ.

Space A: 15 FT Space B: 25 FT Space C: 56 FT Wraparound

# **RETAIL FOR LEASE**

FLOOR PLAN: SPACE A & SPACE B

LENOX HILL, NYC | Corner of First Avenue and East 64<sup>th</sup> Street

LENOX HILL, NYC | Corner of First Avenue and East 64<sup>th</sup> Street

LENOX HILL, NYC | Corner of First Avenue and East 64<sup>th</sup> Street