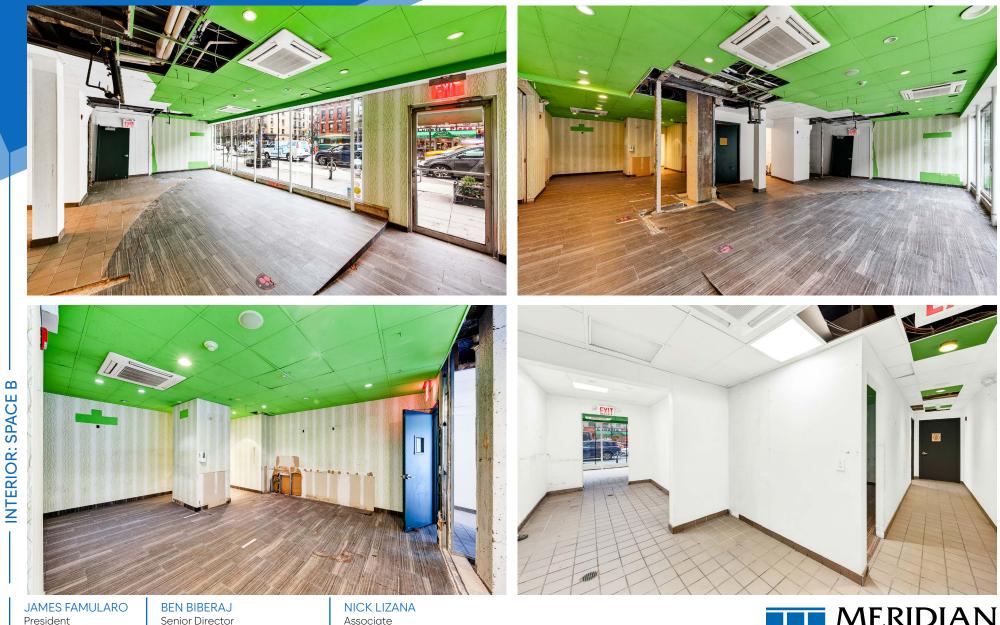

#### **APPROXIMATE SIZE**

Space A (Inline): 700 SF Space B (Inline): 1,450 SF + Basement Space C (Corner): 3,150 SF + Basement

**ASKING RENT** Upon Request

POSSESSION Immediate

TERM

10+Years

#### COMMENTS

- · Spaces in white-box condition
- At the base of a luxury condo building
- Excellent wraparound frontage
- Spaces can be leased together or separately
- Dry uses considered