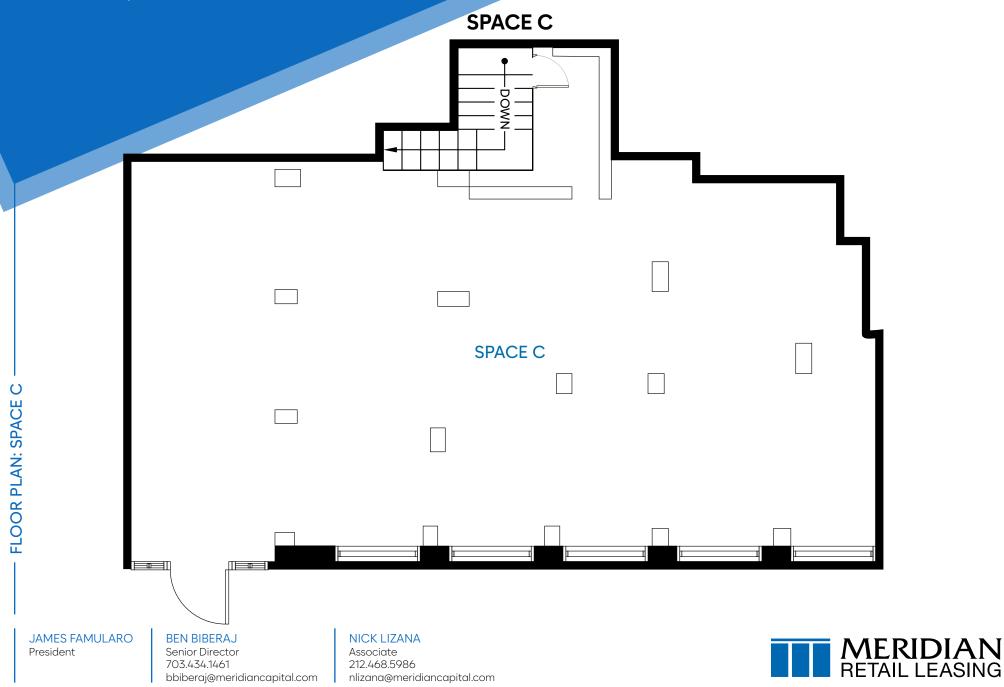

#### **APPROXIMATE SIZE**

Space A (Inline): 700 SF Space B (Inline): 1,450 SF + Basement Space C (Corner): 3,150 SF + Basement

**ASKING RENT** Upon Request

POSSESSION Immediate

TERM

10+Years

#### FRONTAGE

Ζ

**NFORMATIO** 

Δ.

Space A: 15 FT Space B: 25 FT Space C: 56 FT Wraparound