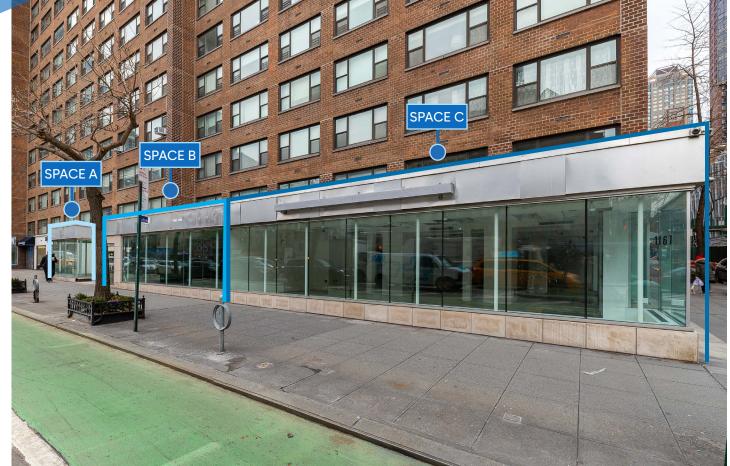

# 1161-1167 **FIRST AVENUE** LENOX HILL, NYC

Corner of First Avenue & East 64<sup>th</sup> Street

#### **APPROXIMATE SIZE**

Space A (Inline): 700 SF Space B (Inline): 1,450 SF + Basement Space C (Corner): 3,150 SF + Basement

**ASKING RENT** Upon Request

POSSESSION Immediate

TERM

10+Years

#### FRONTAGE

Ζ

**NFORMATIO** 

Δ.

Space A: 15 FT Space B: 25 FT Space C: 56 FT Wraparound

#### COMMENTS

- · Spaces in white-box condition
- At the base of a luxury condo building
- Excellent wraparound frontage
- Spaces can be leased together or separately
- Dry uses considered