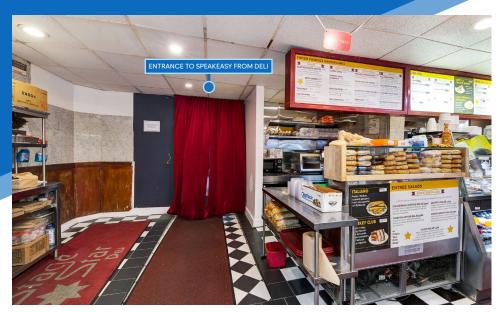

#### COMMENTS

· Speakeasy/cocktail bar opportunity located behind existing deli

- Deli currently grossing over \$2 million per annum
- Located in the heart of Midtown surrounded by national tenants and luxury hotels
- · Black iron venting and gas in place
- · Full liquor license in place