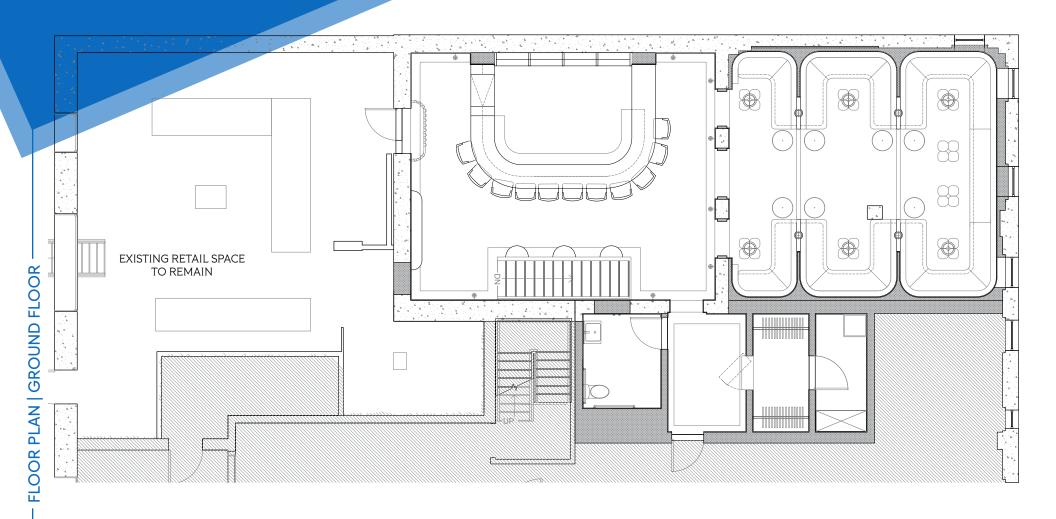

#### APPROXIMATE SIZE

Ground Floor: 3,000 SF Lower Level: 2,000 SF

**ASKING RENT** 

**POSSESSION** 

\$47,500/Month

**Immediate** 

**TERM** 10+Years **FRONTAGE** 25 FT

#### COMMENTS

· Speakeasy/cocktail bar opportunity located behind existing deli

- Deli currently grossing over \$2 million per annum
- Located in the heart of Midtown surrounded by national tenants and luxury hotels
- · Black iron venting and gas in place
- · Full liquor license in place