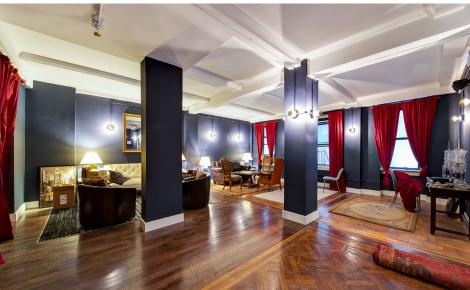

#### COMMENTS

· Speakeasy/cocktail bar opportunity located behind existing deli

- Deli currently grossing over \$2 million per annum
- Located in the heart of Midtown surrounded by national tenants and luxury hotels
- · Black iron venting and gas in place
- · Full liquor license in place