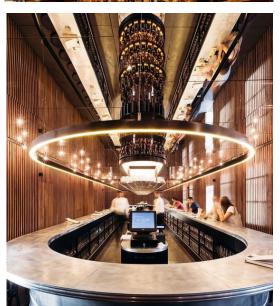

#### COMMENTS

· Speakeasy/cocktail bar opportunity located behind existing deli

- Deli currently grossing over \$2 million per annum
- Located in the heart of Midtown surrounded by national tenants and luxury hotels
- · Black iron venting and gas in place
- · Full liquor license in place