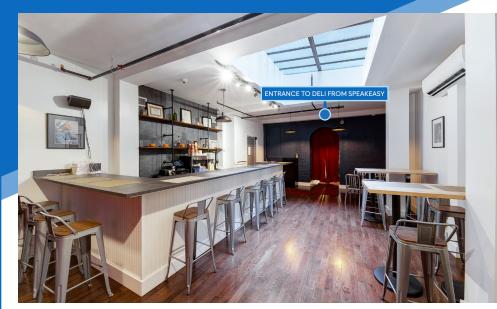

#### COMMENTS

· Speakeasy/cocktail bar opportunity located behind existing deli

- Deli currently grossing over \$2 million per annum
- Located in the heart of Midtown surrounded by national tenants and luxury hotels
- · Black iron venting and gas in place
- · Full liquor license in place