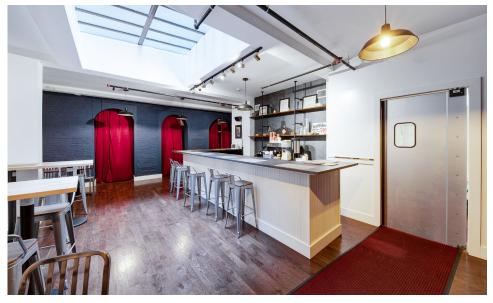

#### COMMENTS

· Speakeasy/cocktail bar opportunity located behind existing deli

- Deli currently grossing over \$2 million per annum
- Located in the heart of Midtown surrounded by national tenants and luxury hotels
- · Black iron venting and gas in place
- · Full liquor license in place