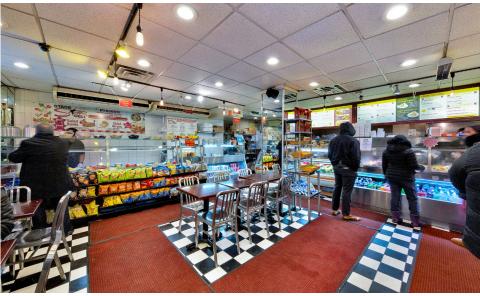

#### COMMENTS

· Speakeasy/cocktail bar opportunity located behind existing deli

- Deli currently grossing over \$2 million per annum
- Located in the heart of Midtown surrounded by national tenants and luxury hotels
- · Black iron venting and gas in place
- · Full liquor license in place