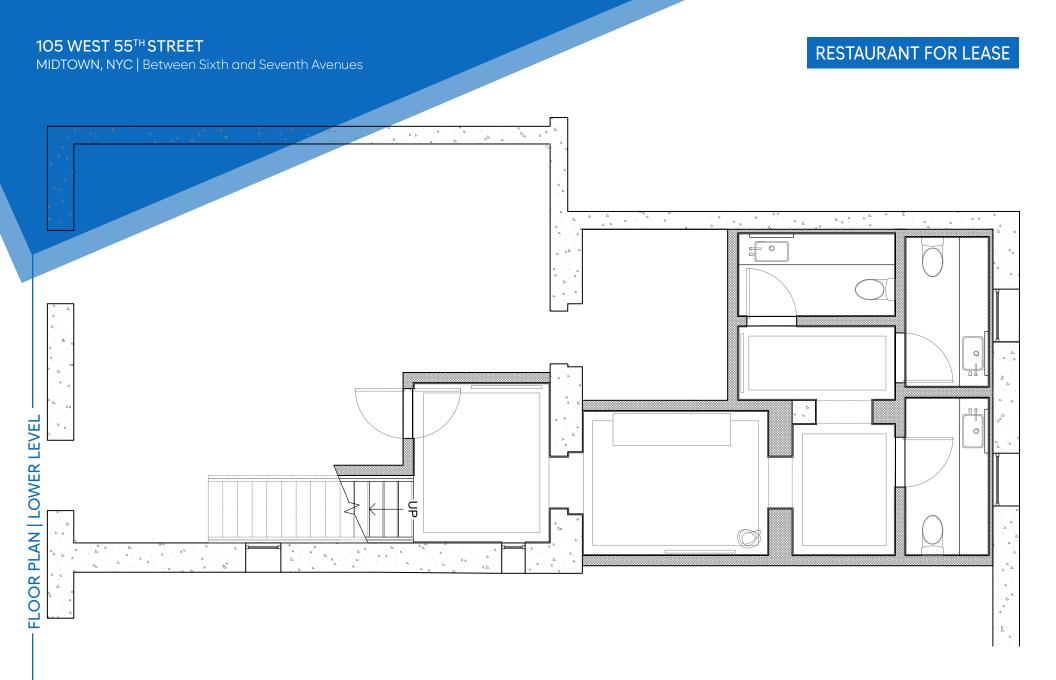

#### APPROXIMATE SIZE

Ground Floor: 3,000 SF Lower Level: 2,000 SF

**ASKING RENT** 

**POSSESSION** 

\$47,500/Month

**Immediate** 

**TERM** 10+Years **FRONTAGE** 25 FT

#### COMMENTS

· Speakeasy/cocktail bar opportunity located behind existing deli

- Deli currently grossing over \$2 million per annum
- Located in the heart of Midtown surrounded by national tenants and luxury hotels
- · Black iron venting and gas in place
- · Full liquor license in place