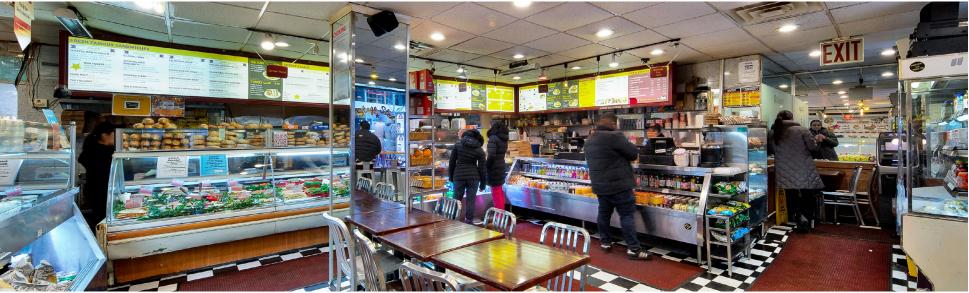

#### COMMENTS

· Speakeasy/cocktail bar opportunity located behind existing deli

- Deli currently grossing over \$2 million per annum
- Located in the heart of Midtown surrounded by national tenants and luxury hotels
- · Black iron venting and gas in place
- · Full liquor license in place