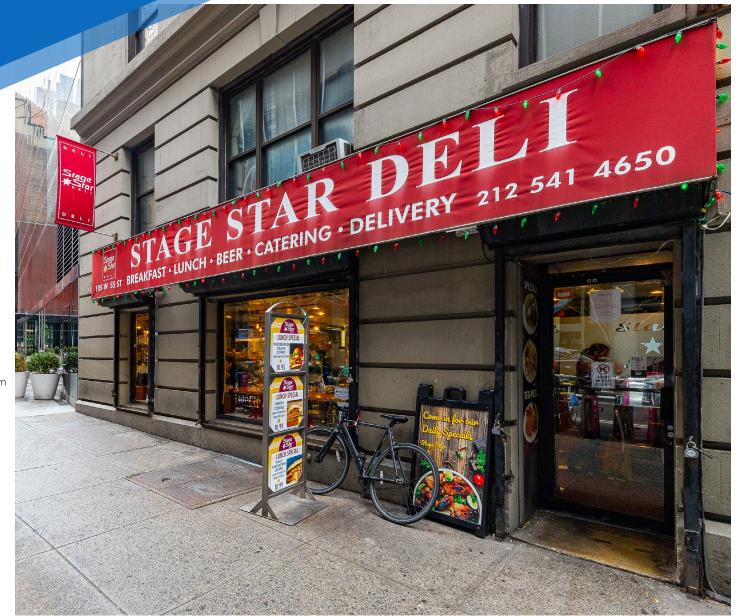

# 105 WEST 55TH STREET MIDTOWN, NYC

Between Sixth & Seventh Avenues

#### COMMENTS

· Speakeasy/cocktail bar opportunity located behind existing deli

- Deli currently grossing over \$2 million per annum
- Located in the heart of Midtown surrounded by national tenants and luxury hotels
- · Black iron venting and gas in place
- · Full liquor license in place