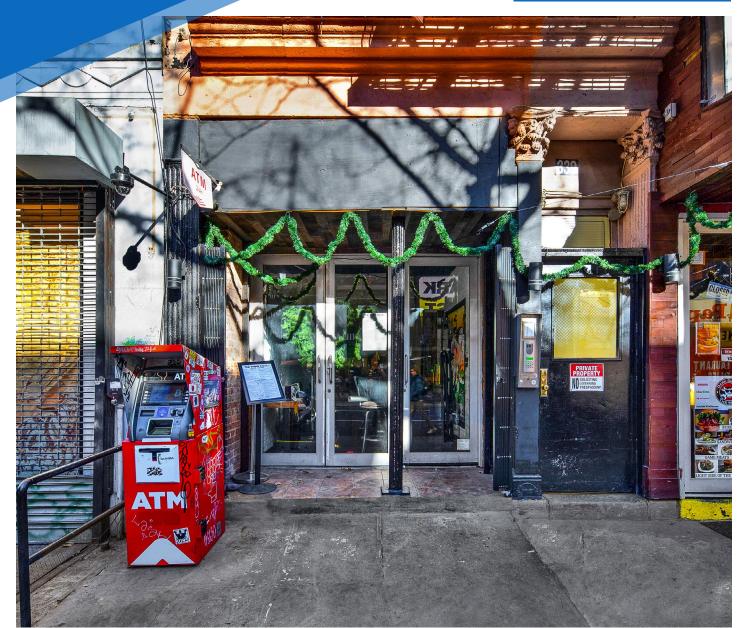

Between Eighth & Ninth Avenues

NFORMATION 8 Years

**APPROXIMATE SIZE** 650 SF

**ASKING RENT** 

\$8.000/Month Reduced \$7,500/Month

**TERM** 

**FRONTAGE** 

**POSSESSION** 

Immediate

10 FT

## COMMENTS

- Turn-key restaurant available for sublease
- · Prime Hell's Kitchen location, steps from Port Authority
- · Walk-in fridge and storage space in the basement
- No key-money