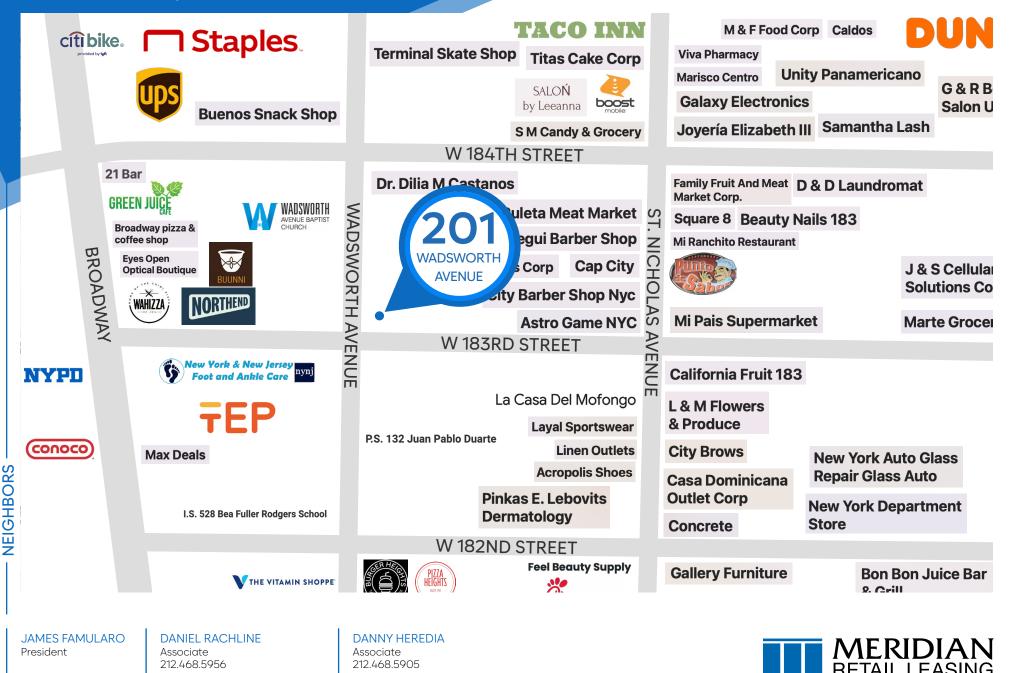

#### **NEIGHBORS**

Northend • Buunni • Wahizza • Conoco Gas Station Chick Fil A • Green Juice Café • Boost Mobil • UPS

# PROPERTY TRANSPORTATION Bx3 Bx11 Bx13

JAMES FAMULARO President