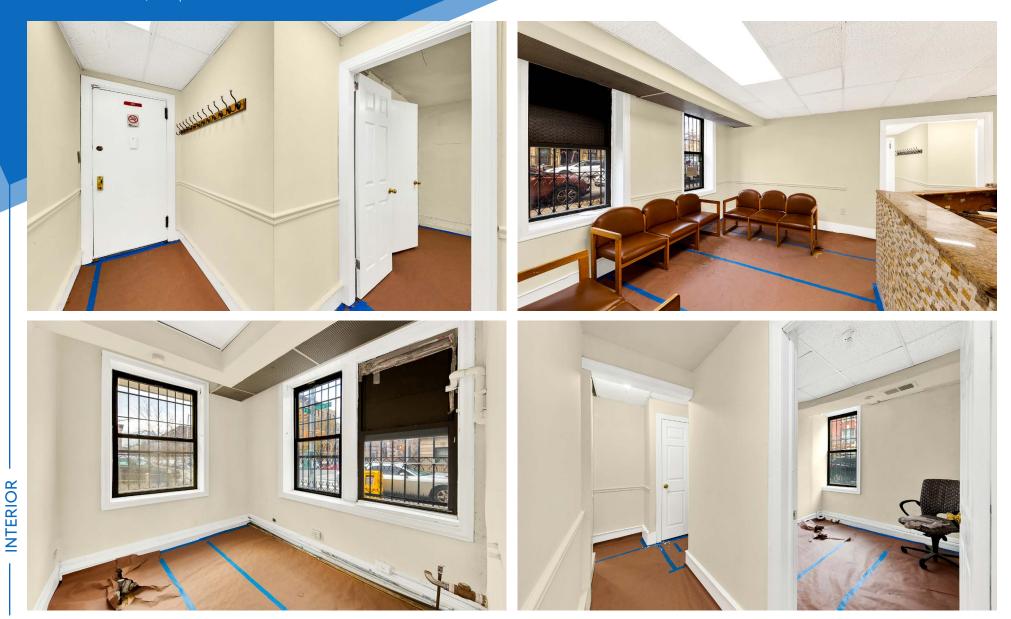

### COMMENTS

- Built-out office space
- · Previously a dentists office
- In the heart of Washington Heights
- · Close proximity to nearby subways and bus routes