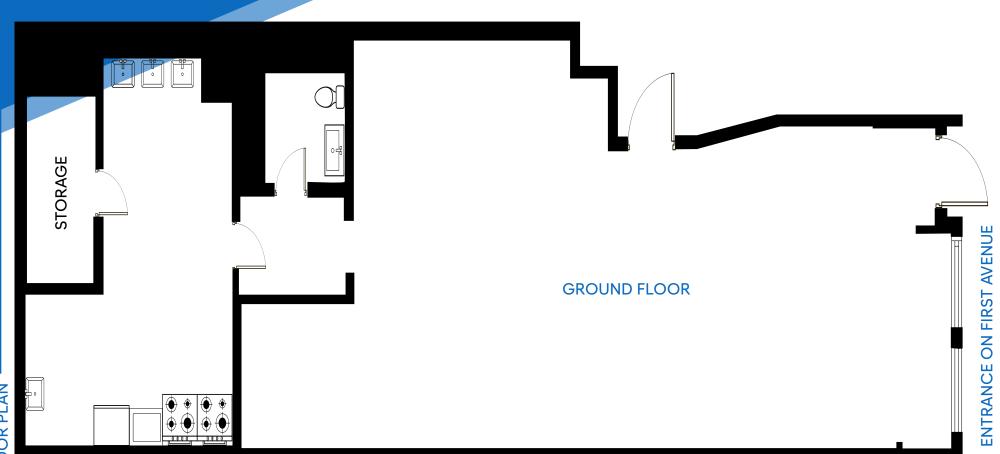

### **APPROXIMATE SIZE**

Ground Floor: 1,900 SF Lower Level: 1,000 SF

### **1134 FIRST AVENUE** UPPER EAST SIDE, NYC | Between East 62<sup>nd</sup> and 63<sup>rd</sup> Streets

### **1134 FIRST AVENUE**

NEIGHBORS

UPPER EAST SIDE, NYC | Between East 62<sup>nd</sup> and 63<sup>rd</sup> Streets