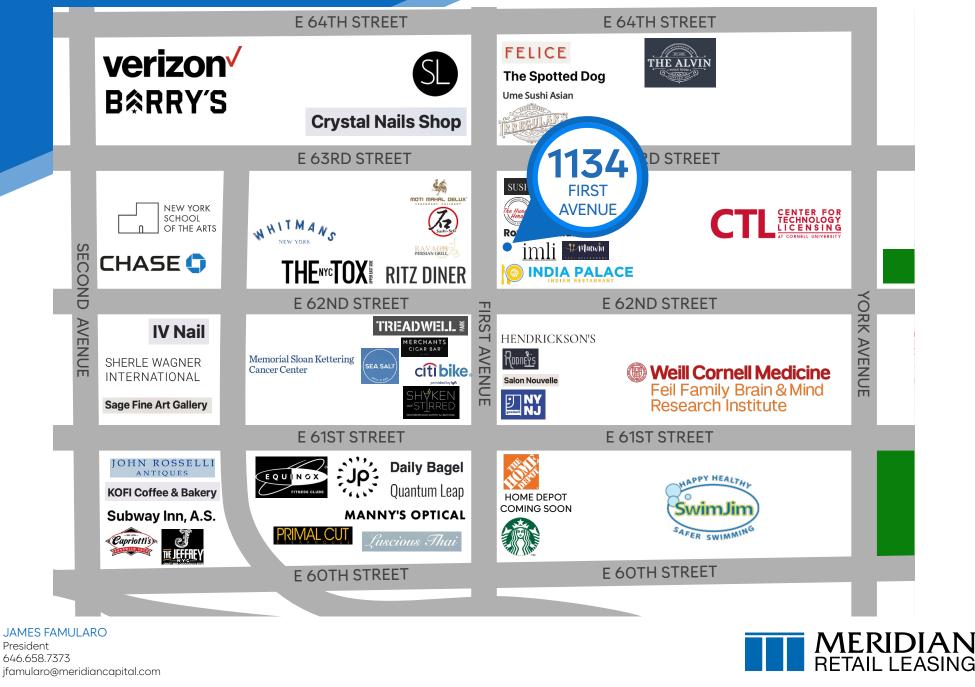

### **NEIGHBORS**

ROPERT

۵.

Equinox • Hendrickson's • The Tox • Merchants Cigar Bar • Starbucks • Trader Joe's • Tj Maxx • Memorial Sloan Kettering Cancer Center • Primal Cut • Juice Press • Felice

### **1134 FIRST AVENUE**

NEIGHBORS

UPPER EAST SIDE, NYC | Between East 62<sup>nd</sup> and 63<sup>rd</sup> Streets