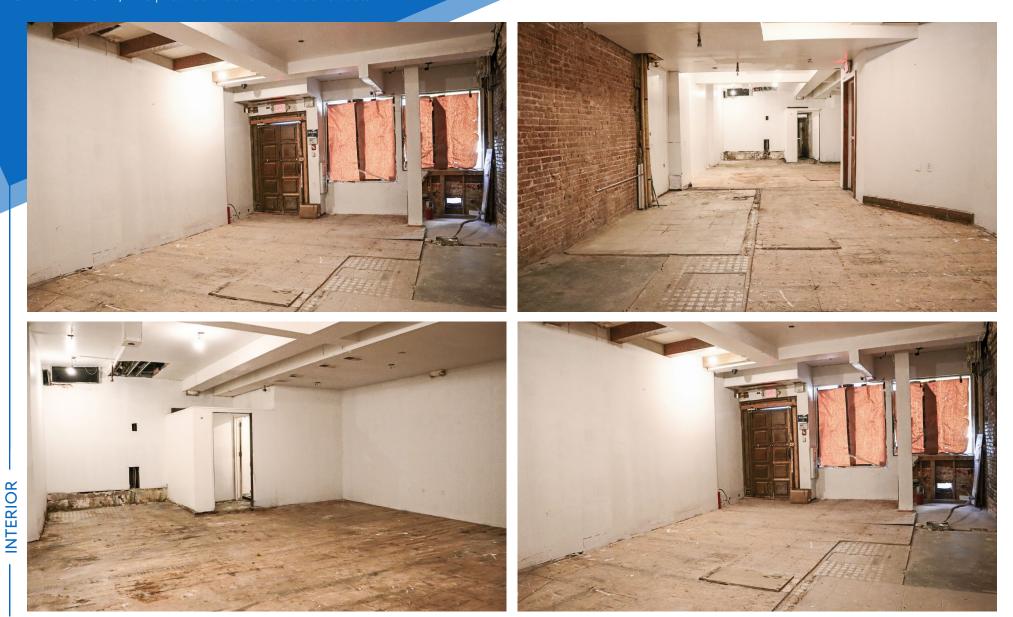

### COMMENTS

- Second generation restaurant space
- Restaurant infrastructure in place
- · Elevator accessibility
- · Space is fully vented
- Additional walk-in box and storage in lower level
- All uses considered