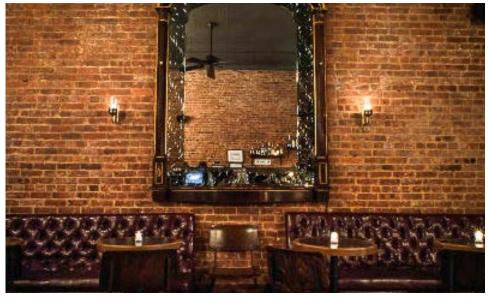

#### COMMENTS

- · Previously "Ward III Whiskey Bar"
- · Iconic fully built-out renovated bar
- · Unique interior with exposed brick walls and windows in the rear
- · Bathrooms in place
- · All uses considered