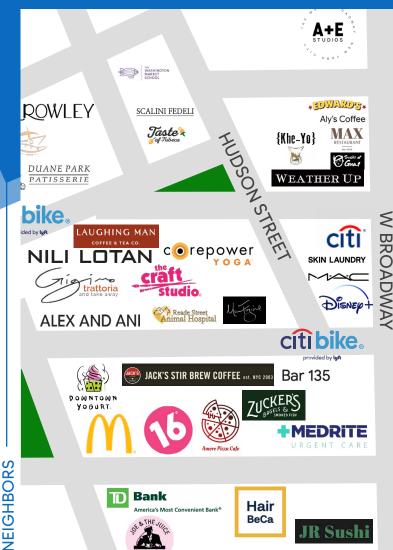

#### **NEIGHBORS**

Serafina • Sweetgreen • Pure Barre • European Wax Center • Smyth Tribeca • Artesano • Zucker's Bagels • MAC • Skin Laundry