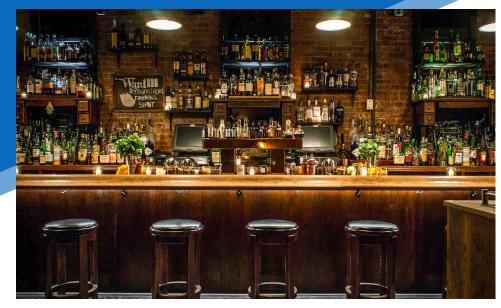

#### COMMENTS

- · Previously "Ward III Whiskey Bar"
- · Iconic fully built-out renovated bar
- · Unique interior with exposed brick walls and windows in the rear
- · Bathrooms in place
- · All uses considered