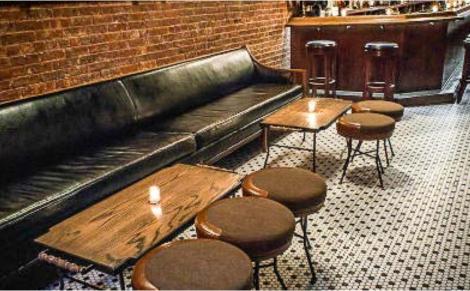

#### COMMENTS

- · Previously "Ward III Whiskey Bar"
- · Iconic fully built-out renovated bar
- · Unique interior with exposed brick walls and windows in the rear
- · Bathrooms in place
- · All uses considered