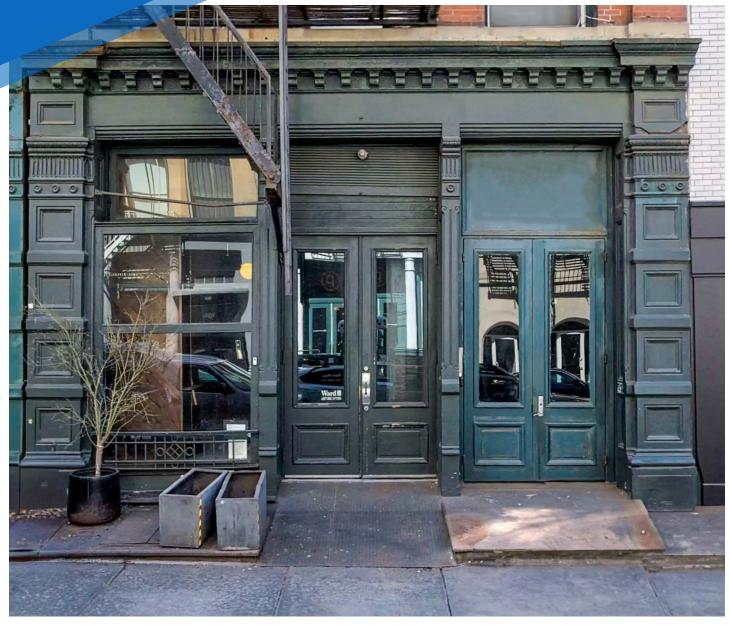

# 111 **READE STREET** TRIBECA, NYC

Between West Broadway & Church Street

## **APPROXIMATE SIZE**

Ground Floor: 1,500 SF Lower Level: 1,200 SF

**ASKING RENT** \$21,000/Month **POSSESSION** Immediate

**TERM** 

**FRONTAGE** 

Negotiable

20 FT

#### COMMENTS

- · Previously "Ward III Whiskey Bar"
- · Iconic fully built-out renovated bar
- · Unique interior with exposed brick walls and windows in the rear
- · Bathrooms in place
- · All uses considered