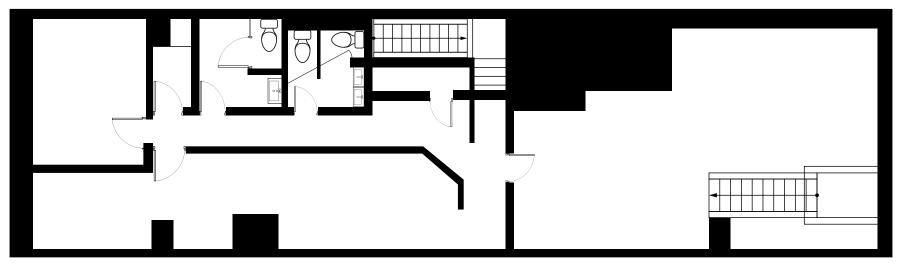

## **APPROXIMATE SIZE**

Ground Floor: 1,500 SF Lower Level: 1,200 SF

**ASKING RENT** \$21,000/Month **POSSESSION** Immediate

**TERM** 

**FRONTAGE** 

Negotiable

20 FT

#### COMMENTS

- · Previously "Ward III Whiskey Bar"
- · Iconic fully built-out renovated bar
- · Unique interior with exposed brick walls and windows in the rear
- · Bathrooms in place
- · All uses considered

# **GROUND FLOOR**

**LOWER LEVEL** 