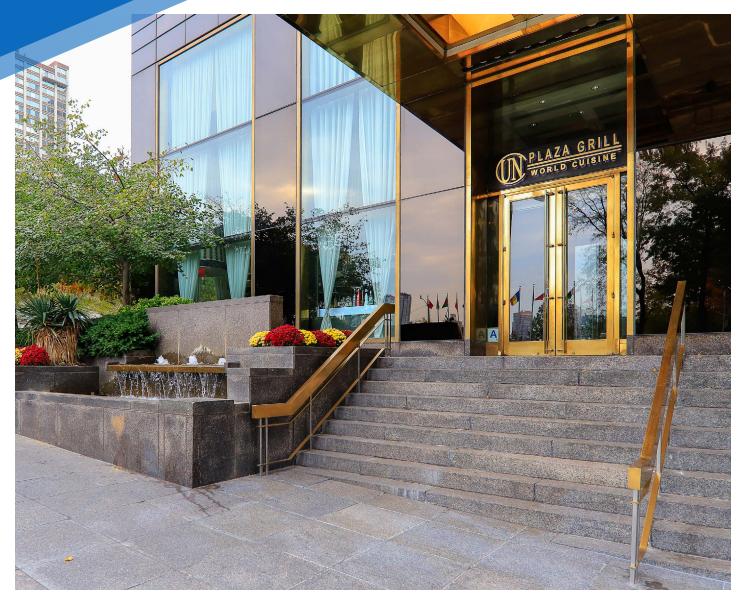

# **UNITED NATIONS PLAZA** MIDTOWN EAST, NYC

Corner of East 47<sup>th</sup> Street & First Avenue

#### **FRONTAGE**

85 FT Wraparound

#### 845 UNITED NATIONS PLAZA

MIDTOWN EAST, NYC | Corner of East 47th Street and First Avenue

### 845 UNITED NATIONS PLAZA

MIDTOWN EAST, NYC | Corner of East 47th Street and First Avenue