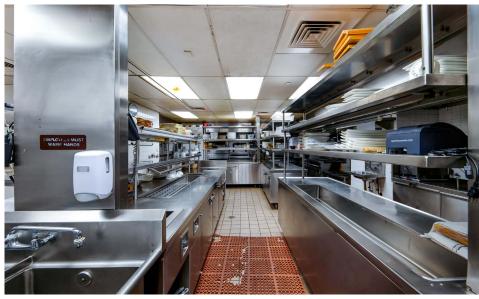

#### COMMENTS

- Turn-key restaurant
- · Full bar, dining room, and private dining on the ground floor
- · Private dining and more seating on mezzanine
- Lower level includes fully equipped kitchen with venting and gas in place
- · Potential for outdoor seating