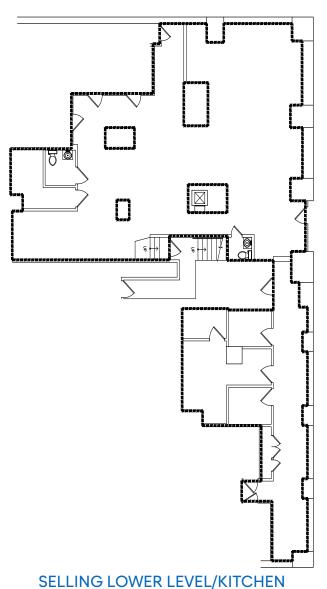

#### **APPROXIMATE SIZE**

Ground Floor: 3,000 SF Mezzanine: 1,200 SF Selling Lower Level: 3,000 SF

**ASKING RENT** 

**POSSESSION** 

**Upon Request** 

Arranged

#### COMMENTS

- Turn-key restaurant
- · Full bar, dining room, and private dining on the ground floor
- · Private dining and more seating on mezzanine
- Lower level includes fully equipped kitchen with venting and gas in place
- · Potential for outdoor seating