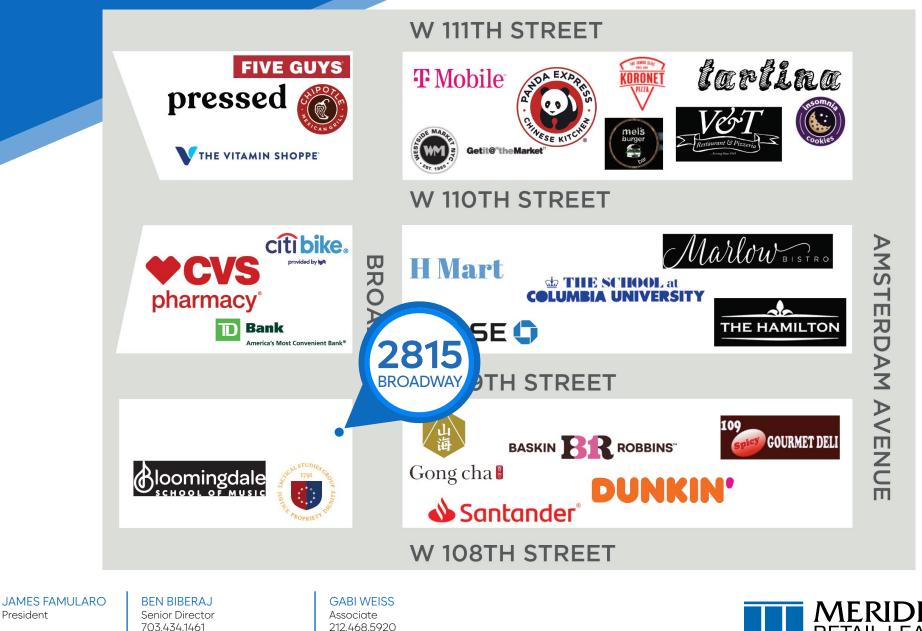

## **NEIGHBORS**

Dunkin' • Gong Cha • CVS Pharmacy • Pressed • Insomnia Cookies • Columbia University • Panda Express • TD Bank

TRANSPORTATION