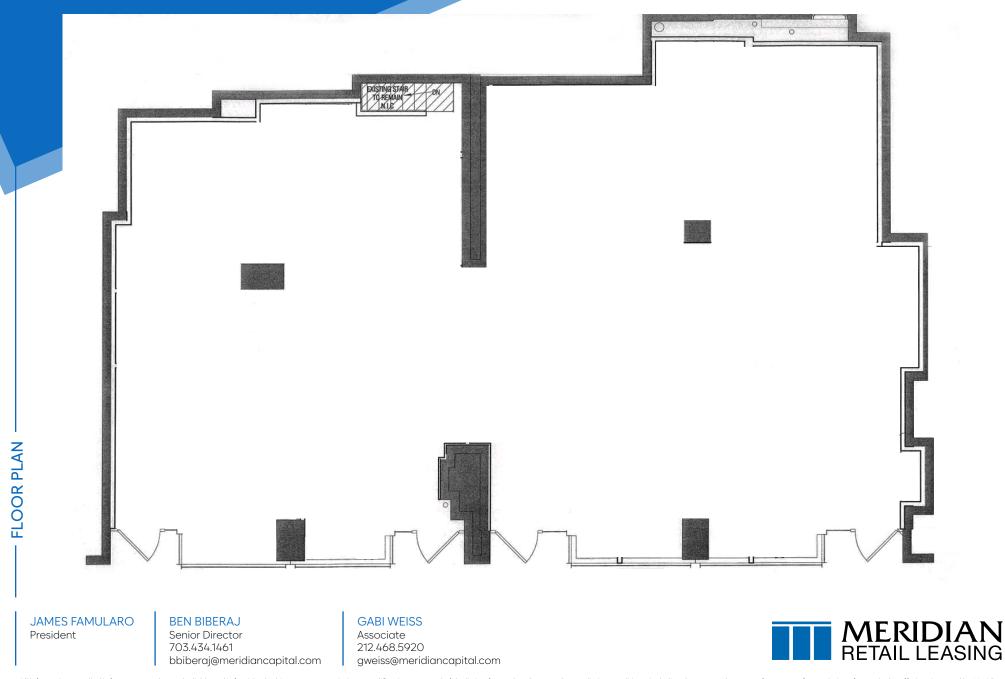

#### **APPROXIMATE SIZE** 2,050 SF

**ASKING RENT** \$130 PSF

POSSESSION Arranged

TERM Negotiable

**NFORMATION** 

OPERTY

Ř

Δ.

## FRONTAGE 30 FT