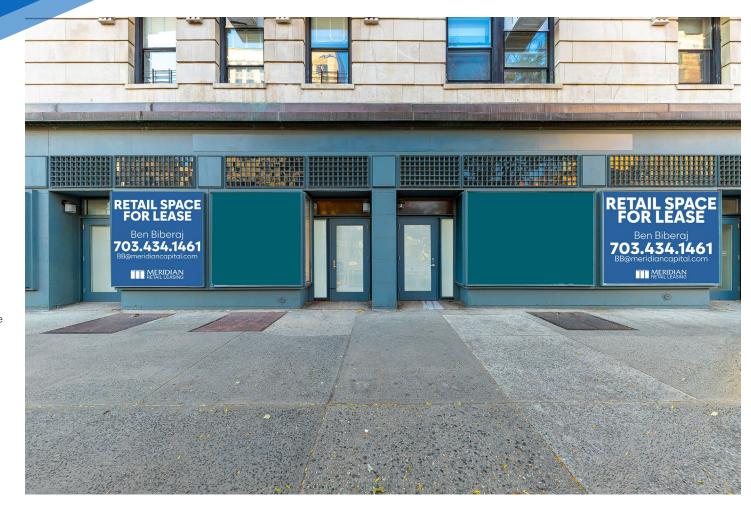

# **RESTAURANT/RETAIL FOR LEASE**

2815 BROADWAY

UPPER WEST SIDE, NYC | Between West 108<sup>th</sup> and 109<sup>th</sup> Streets

## 2815 BROADWAY

UPPER WEST SIDE, NYC | Between West 108<sup>th</sup> and 109<sup>th</sup> Streets