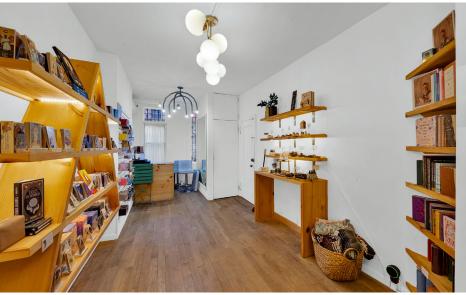

### **APPROXIMATE SIZE**

700 SF + Basement

**ASKING RENT POSSESSION** \$15,000/Month Immediate

**TERM FRONTAGE** 9 FT

Negotiable

#### **COMMENTS**

- · Clean jewel box space located in the heart of
- · High foot traffic shopping block with great co-tenancy
- · Perfect for any dry use retailer