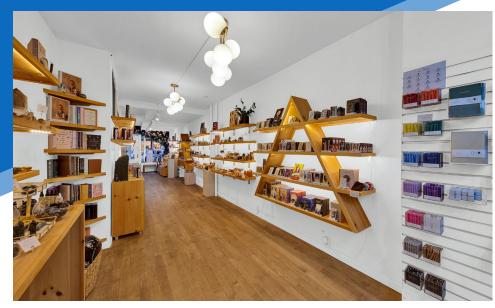

### **APPROXIMATE SIZE**

700 SF + Basement

**ASKING RENT POSSESSION** \$15,000/Month Immediate

**TERM FRONTAGE** 9 FT

Negotiable

#### **COMMENTS**

- · Clean jewel box space located in the heart of
- · High foot traffic shopping block with great co-tenancy
- · Perfect for any dry use retailer