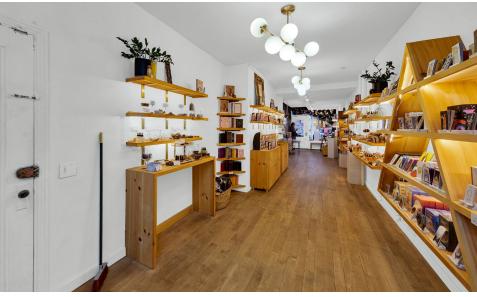

### **APPROXIMATE SIZE**

700 SF + Basement

**ASKING RENT POSSESSION** \$15,000/Month Immediate

**TERM FRONTAGE** 9 FT

Negotiable

#### **COMMENTS**

- · Clean jewel box space located in the heart of
- · High foot traffic shopping block with great co-tenancy
- · Perfect for any dry use retailer