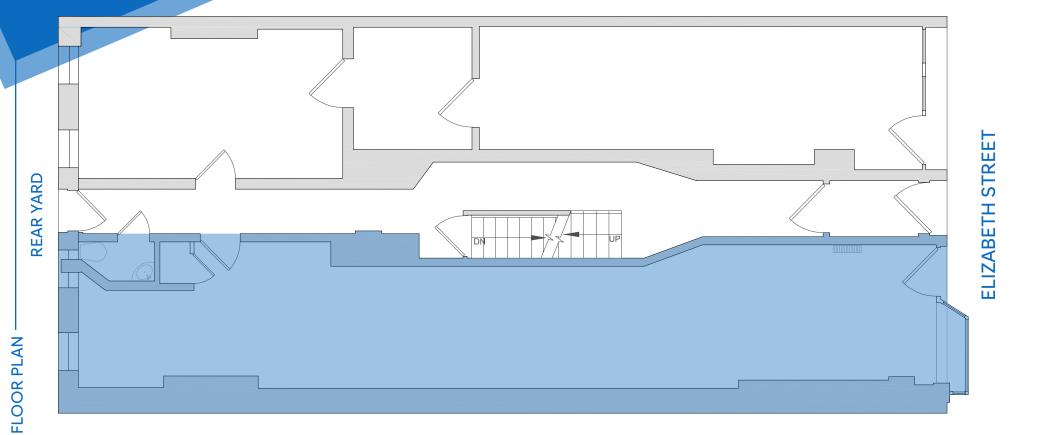

### **APPROXIMATE SIZE**

700 SF + Basement

**ASKING RENT POSSESSION** \$15,000/Month Immediate

**TERM FRONTAGE** 9 FT

Negotiable