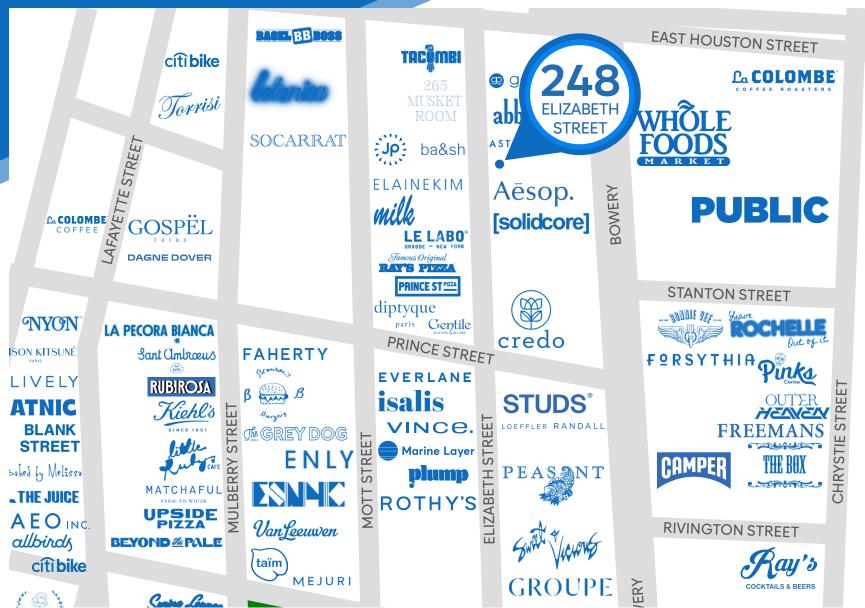

#### **NEIGHBORS**

Abbode • Gorjana • ba&sh • Torrisi • Everlane • Le Labo • Diptyque • Loeffler Randall • Vince • Milk Bar • Solidcore • Prince Street Pizza • Astrid & Mivu • Tacombi • The Musket Room • Raf's • Aesop