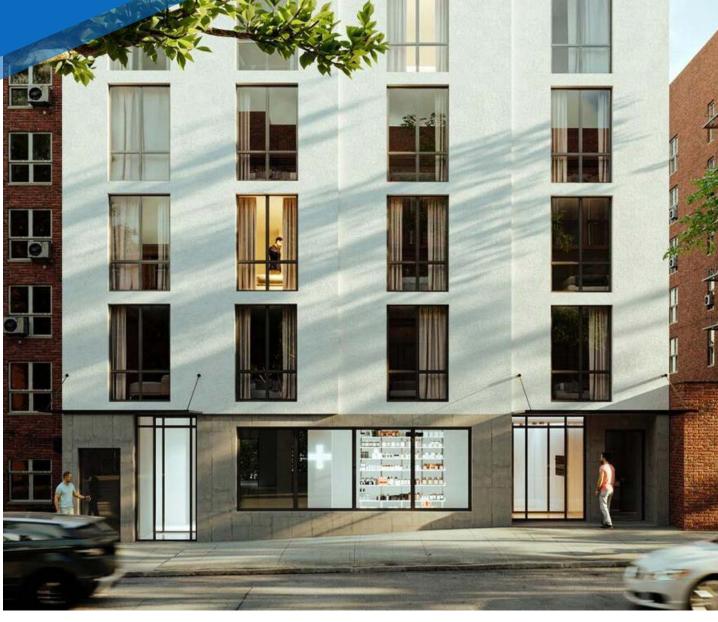

# 2279 **BARKER AVENUE** ALLERTON, BRONX

Between Waring Avenue & Thwaites

**APPROXIMATE SIZE** 

3,624 SF

**ASKING RENT** 

\$40 PSF TRD

**TERM FRONTAGE** 

Negotiable **COMMENTS** 

- · New development community facility
- · Potential build-to-suit
- Steps from Bronx Park
- · Parking available in rear
- New development tax abatement
- Ideal for daycare, pre-school, or medical office