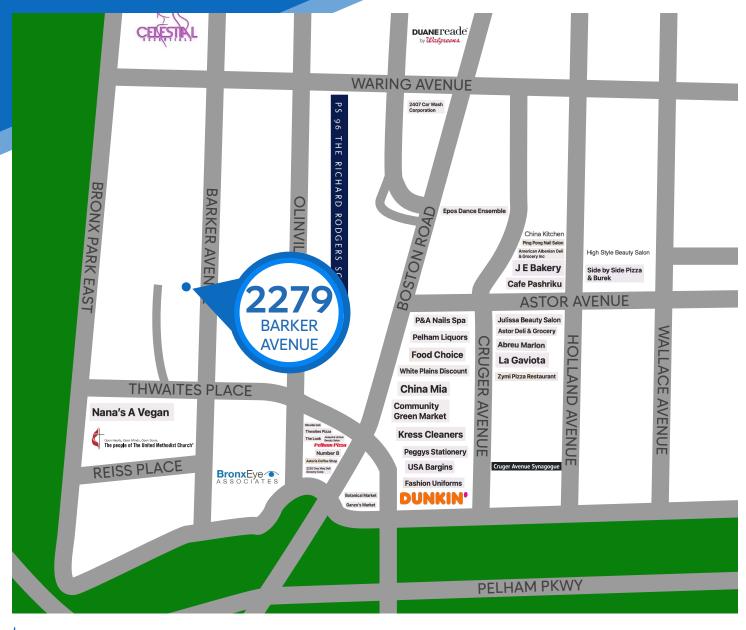

#### **NEIGHBORS**

Dunkin' • Nana's a Vegan • Duane Reade • Pelham Pizza • Celestial Essentials • China Mia • Kress Cleaners • P&A Nails Spa • Public School 96

## **TRANSPORTATION**

**PROPERTY** 