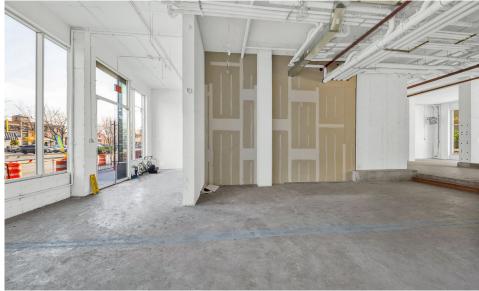

#### COMMENTS

- Brand-new retail space at the base of The Otto, 200-unit luxury rental building in Greenpoint
- Can be delivered with additional landlord work
- · Additional 70 luxury units under adjacent to Otto
- · Ideal for specialty fitness/gym, commissary, preschool/daycare, gourmet market, other restaurant and neighborhood services