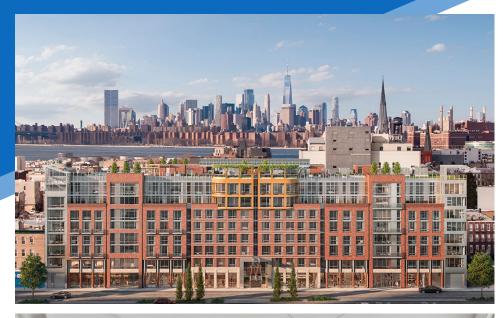

#### COMMENTS

- Brand-new retail space at the base of The Otto, 200-unit luxury rental building in Greenpoint
- Can be delivered with additional landlord work
- · Additional 70 luxury units under adjacent to Otto
- · Ideal for specialty fitness/gym, commissary, preschool/daycare, gourmet market, other restaurant and neighborhood services