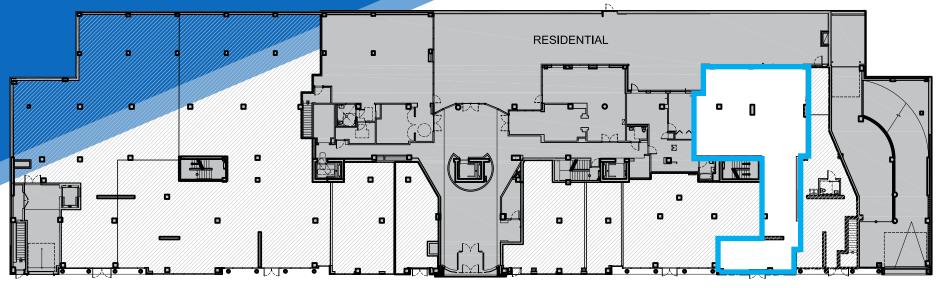

# **GROUND FLOOR**

#### APPROXIMATE SIZE

Ground Floor: 2,396 SF Lower Level: 3,187 SF