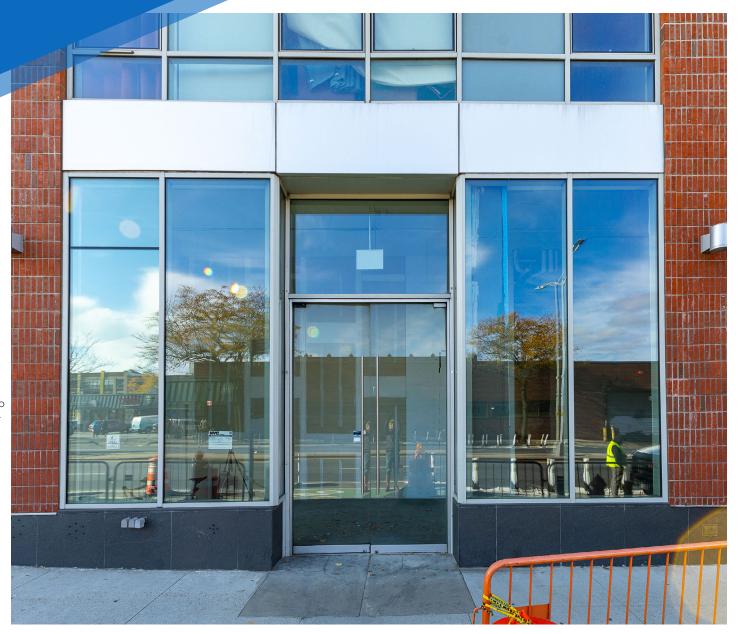

# 211 **MCGUINNESS BLVD GREENPOINT, BROOKLYN** Between Calyer Street & Greenpoint

#### **FRONTAGE**

**Immediate** 

**POSSESSION** 

29 FT

#### COMMENTS

- Brand-new retail space at the base of The Otto, 200-unit luxury rental building in Greenpoint
- Can be delivered with additional landlord work
- · Additional 70 luxury units under adjacent to Otto
- · Ideal for specialty fitness/gym, commissary, preschool/daycare, gourmet market, other restaurant and neighborhood services