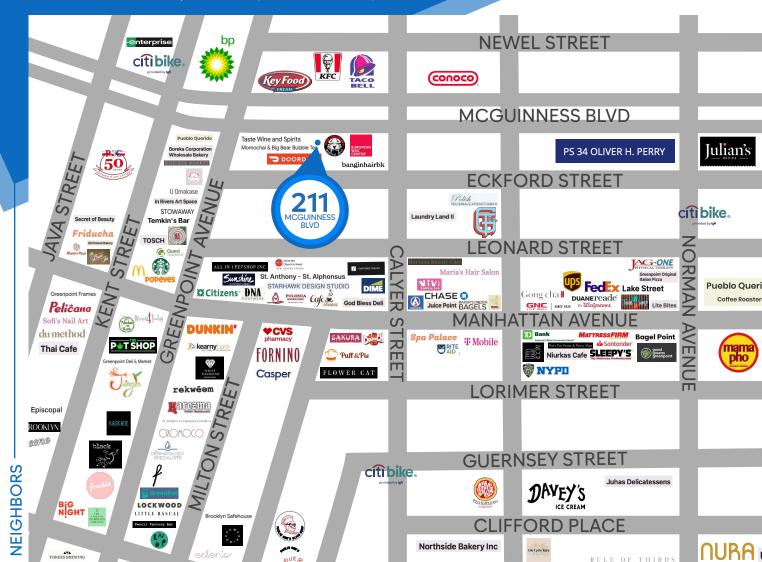

#### **NEIGHBORS**

Tiger Schulmann's • Momochai Dumplings • Taste Wine & Spirits • Rapawzel Pet Grooming • The Greenpoint Veterinarian • European Wax Center • Key Food • KFC • Taco Bell • BP Gas Station • Vivi Bubble Tea • Crunch Fitness • Popeyes • Starbucks • McDonald's