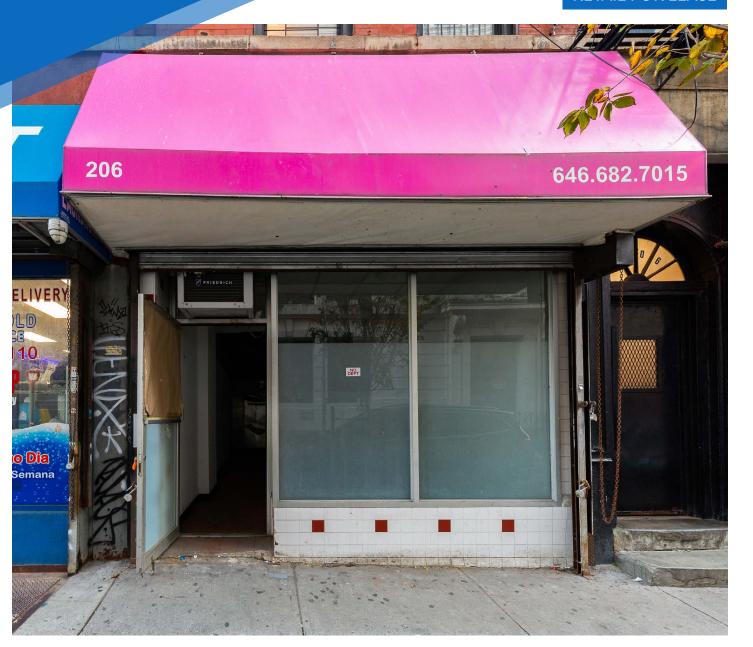

206 **RIVINGTON STREET** LOWER EAST SIDE, NYC Between Ridge & Pitt Streets

APPROXIMATE SIZE

500 SF

**ASKING RENT** 

\$3,500/Month Immediate

**TERM** 

**NFORMATION** 

**PROPERTY** 

## **COMMENTS**

- · White-box space
- · Steps from Essex Crossing
- All uses considered