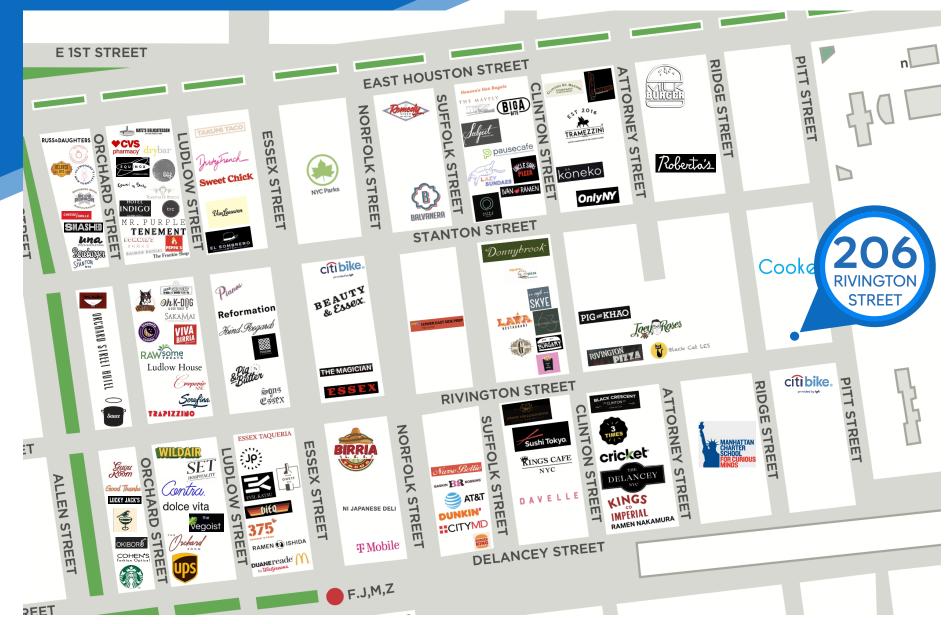

206 **RIVINGTON STREET** LOWER EAST SIDE, NYC Between Ridge & Pitt Streets

APPROXIMATE SIZE

500 SF

**ASKING RENT** 

\$3,500/Month Immediate

**TERM** 

**NFORMATION** 

**PROPERTY** 

## **NEIGHBORS**

Joey Roses • Roberta's • Kings Co. Imperial • Dirty French • Van Leeuwen • Serafina • Juice Press • Dunkin' • Contra • Balvanera • Lazy Sundaes