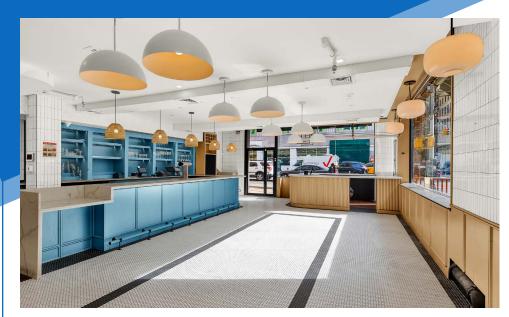

### **APPROXIMATE SIZE**

Ground Floor: 2,364 SF Mezzanine: 650 SF Basement: 1,607 SF

**ASKING RENT** 

**POSSESSION** 

**Upon Request** 

**Immediate** 

**TERM** Negotiable

INFORMATIO

### COMMENTS

- · Corner restaurant located in the heart of
- · High residential area with heavy foot traffic
- · Fully vented restaurant with a previous liquor license in place
- · Basement access for loading and delivery