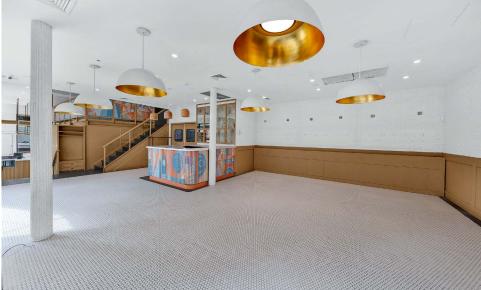

### **APPROXIMATE SIZE**

Ground Floor: 2,364 SF Mezzanine: 650 SF Basement: 1,607 SF

**ASKING RENT** 

**POSSESSION** 

**Upon Request** 

**Immediate** 

**TERM** Negotiable

INFORMATIO

### COMMENTS

- · Corner restaurant located in the heart of
- · High residential area with heavy foot traffic
- · Fully vented restaurant with a previous liquor license in place
- · Basement access for loading and delivery