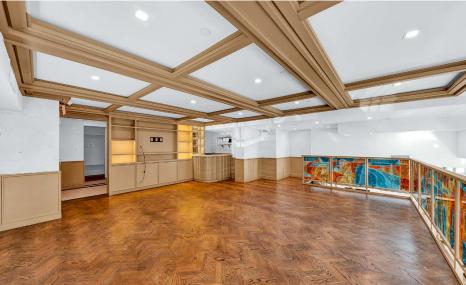

### **APPROXIMATE SIZE**

Ground Floor: 2,364 SF Mezzanine: 650 SF Basement: 1,607 SF

**ASKING RENT** 

**POSSESSION** 

**Upon Request** 

**Immediate** 

**TERM** Negotiable

INFORMATIO

### COMMENTS

- · Corner restaurant located in the heart of
- · High residential area with heavy foot traffic
- · Fully vented restaurant with a previous liquor license in place
- · Basement access for loading and delivery