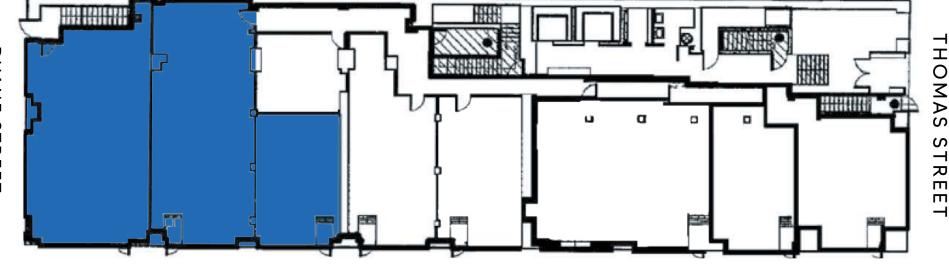

### **APPROXIMATE SIZE**

Ground Floor: 2,364 SF Mezzanine: 650 SF Basement: 1,607 SF

**ASKING RENT** 

**POSSESSION** 

**Upon Request** 

**Immediate** 

**TERM** Negotiable

INFORMATIO

PROPERTY

**FRONTAGE** 

110 FT Wrararound