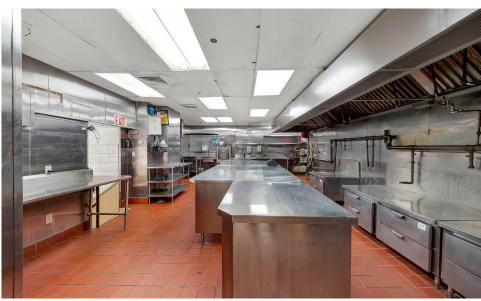

### COMMENTS

- · Corner restaurant located in the heart of
- · High residential area with heavy foot traffic
- · Fully vented restaurant with a previous liquor license in place
- · Basement access for loading and delivery