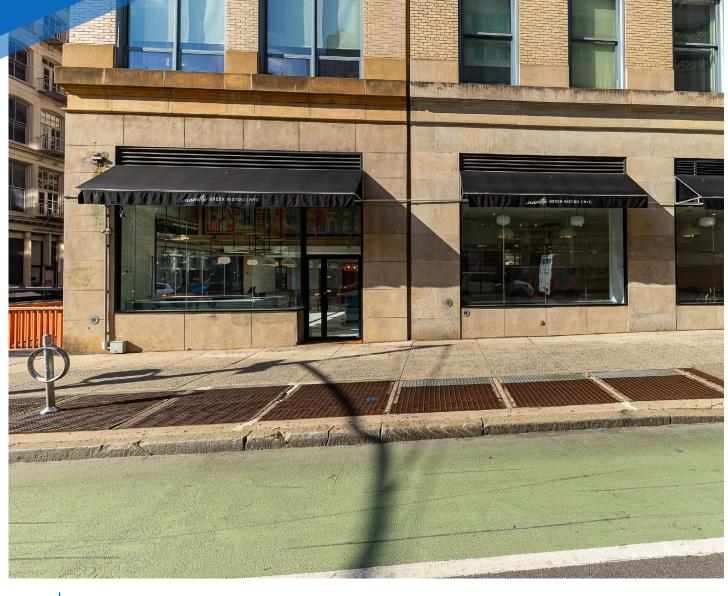

# **RESTAURANT FOR LEASE**

200 **CHURCH STREET** TRIBECA, NYC

Corner of Church & Duane Streets

PROPERTY

**FRONTAGE** 

110 FT Wrararound

### COMMENTS

- · Corner restaurant located in the heart of
- · High residential area with heavy foot traffic
- · Fully vented restaurant with a previous liquor license in place
- · Basement access for loading and delivery