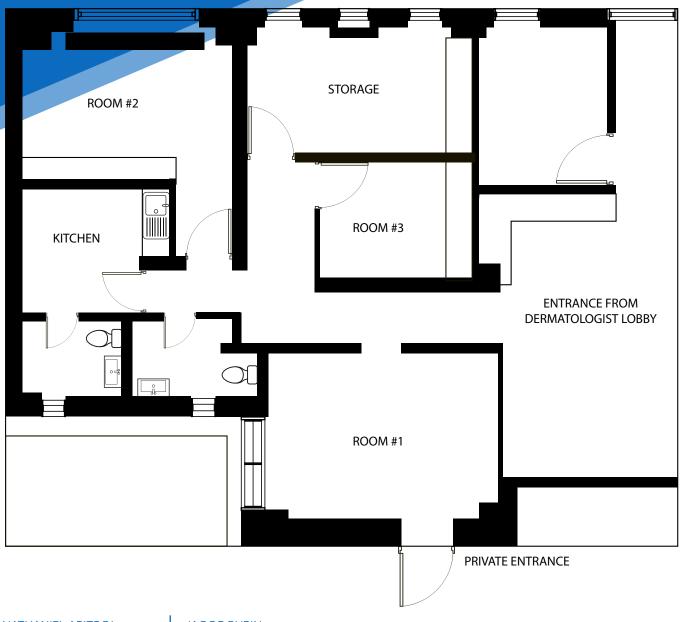

**150** WEST 55TH STREET MIDTOWN, NYC

Between Sixth & Seventh Avenues

APPROXIMATE SIZE

Suite #1G: 850 SF

**ASKING RENT** \$6,000/Month

**POSSESSION** 

**Immediate** 

**TERM** 

### **COMMENTS**

- Suite located in a high-end residential building
- · Flexible layout suitable for medical or other commercial uses
- · Multiple private rooms
- · Private entrance
- · Doorman in the building