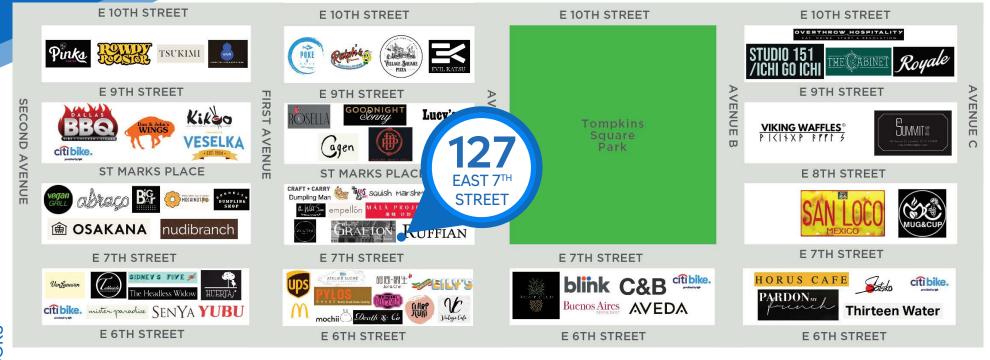

#### **NEIGHBORS**

The Grafton • Miss Lily's • Pineapple Club • Van Leeuwen • Osakana • Cagen • Brooklyn Dumpling Shop • Starbucks • Village Square Pizza • Pardon My French • Kikoo