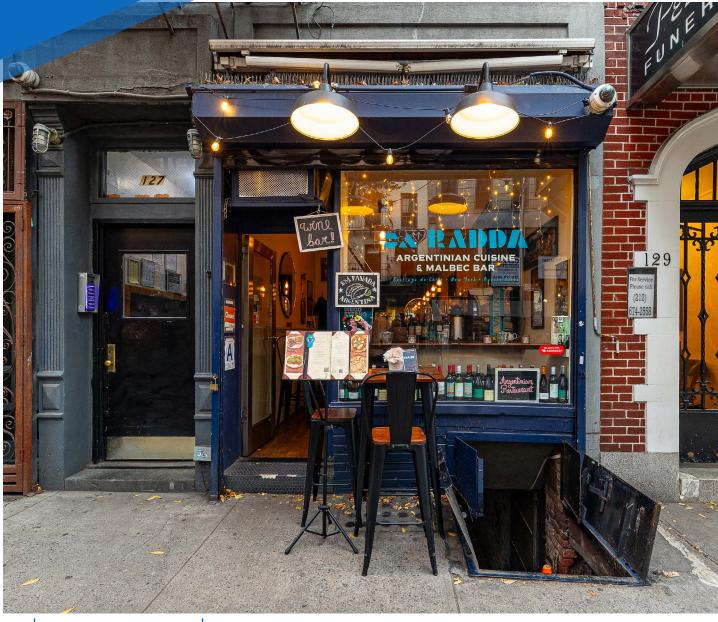

# **127 EAST 7<sup>TH</sup> STREET** EAST VILLAGE, NYC

Between Avenue A & First Avenue

RESTAURANT FOR LEASE

800 SF + Basement

**ASKING RENT** \$6,900/Month

**POSSESSION** Arranged

**TERM** 5 Years

**NFORMATION** 

### **COMMENTS**

- · Currently "Da Radda"
- · Turn-key restaurant space in the heart of East Villaae
- Vented with electric kitchen
- · Basement with walk-in freezer
- · Key money upon request