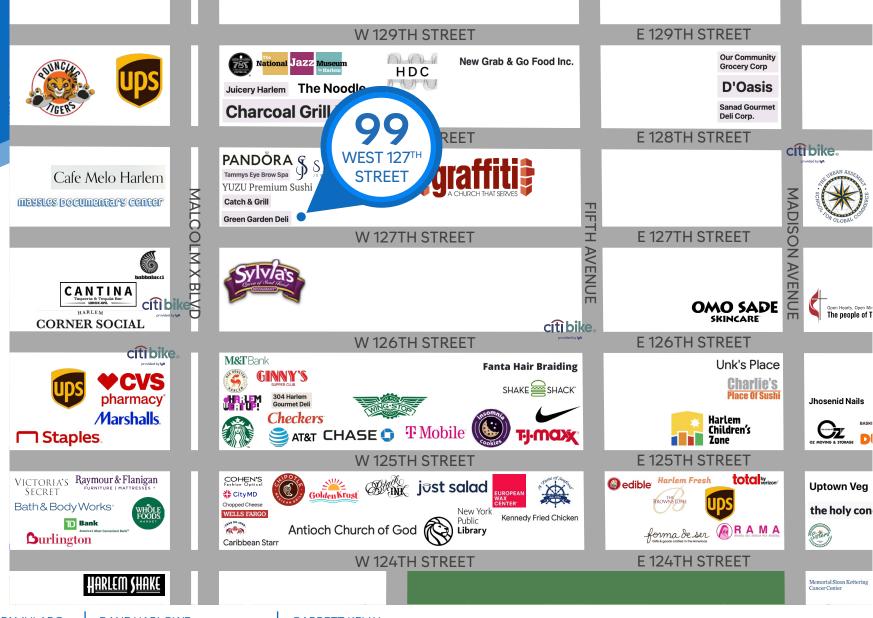

#### **NEIGHBORS**

Red Rooster Harlem • Pandora • Starbucks • Checkers • Marshalls • TJ Maxx • Staples • T-Mobile

• Shake Shack • Insomnia Cookies • Whole Foods