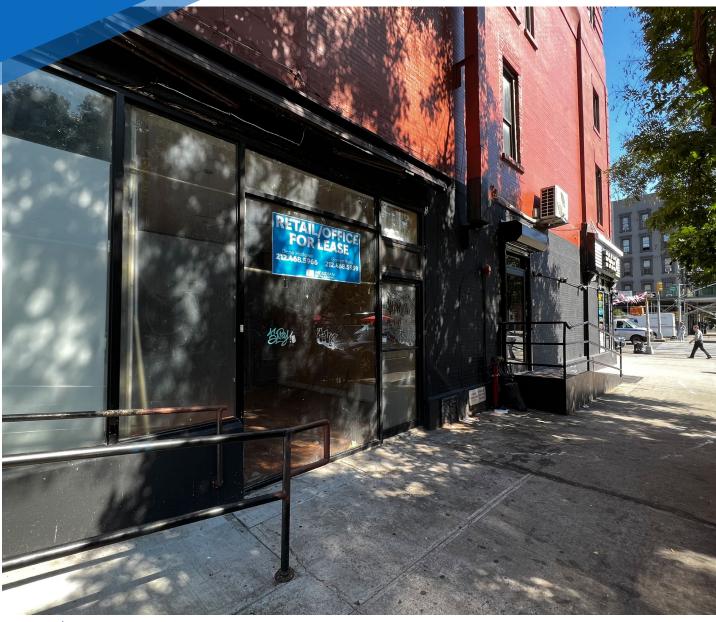

**TERM** 

WEST 127TH STREET HARLEM, NYC

Between Malcolm X Blvd & Fifth Avenue

#### **COMMENTS**

- · Ideal for dry use retail or office
- Bathroom in place
- · High ceilings
- Close proximity to subway

#### **NEIGHBORS**

Red Rooster Harlem • Pandora • Starbucks • Checkers • Marshalls • TJ Maxx • Staples • T-Mobile

• Shake Shack • Insomnia Cookies • Whole Foods