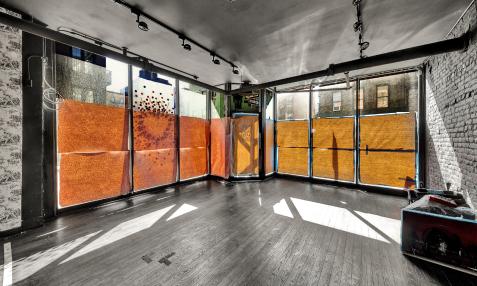

## **APPROXIMATE SIZE**

1,000 SF + Basement

**ASKING RENT** 

\$14,000/Month

**TERM** 

**NFORMATION** 

5-10 Years

**POSSESSION** 

## **COMMENTS**

- Corner retail space in the heart of SoHo
- Large wraparound windows providing natural light
- Located at the base of a 40-unit residential
- · Recently updated with new electrical, plumbing, and HVAC systems
- Space can be combined with Wundabar Pilates vacant space next door