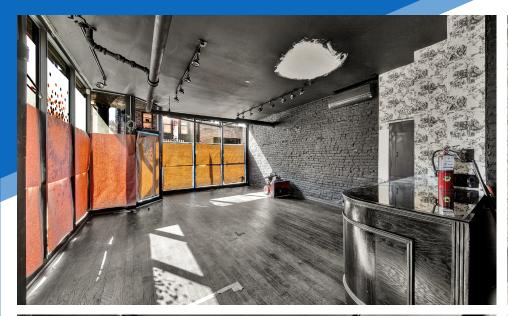

## **APPROXIMATE SIZE**

1,000 SF + Basement

**ASKING RENT** 

\$14,000/Month

**TERM** 

**NFORMATION** 

5-10 Years

**POSSESSION** 

## **COMMENTS**

- Corner retail space in the heart of SoHo
- Large wraparound windows providing natural light
- Located at the base of a 40-unit residential
- · Recently updated with new electrical, plumbing, and HVAC systems
- Space can be combined with Wundabar Pilates vacant space next door