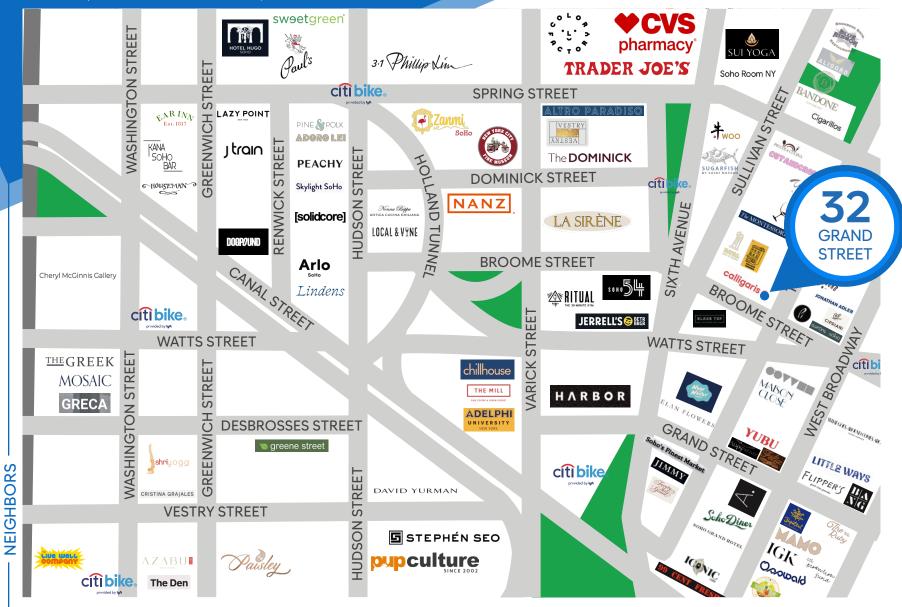

### **NEIGHBORS**

Maison Close • Little Ways • Flipper's • Bang Bang Tattoo • Mamo • Trader Joe's • Color Factory • Cut and Cropped • Oliver Peoples