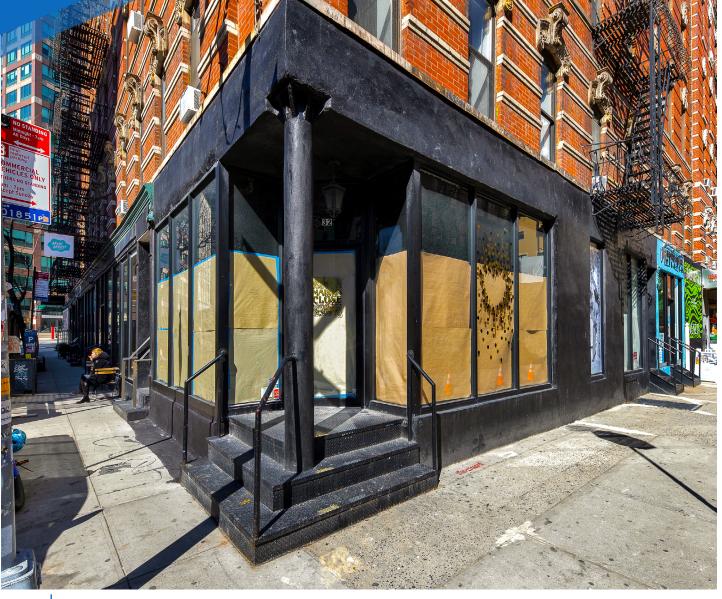

**GRAND STREET** SOHO, NYC

Corner of Grand & Thompson Streets

**Immediate** 

**FRONTAGE** 60 FT Wraparound

## **COMMENTS**

- Corner retail space in the heart of SoHo
- Large wraparound windows providing natural light
- Located at the base of a 40-unit residential
- · Recently updated with new electrical, plumbing, and HVAC systems
- Space can be combined with Wundabar Pilates vacant space next door