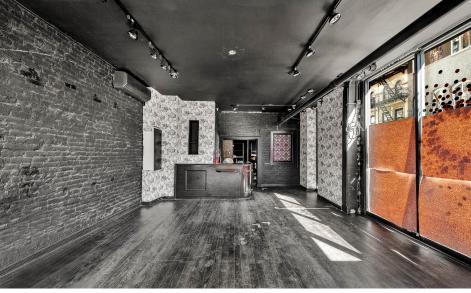

## **APPROXIMATE SIZE**

1,000 SF + Basement

**ASKING RENT** 

\$14,000/Month

**TERM** 

**NFORMATION** 

5-10 Years

**POSSESSION** 

## **COMMENTS**

- Corner retail space in the heart of SoHo
- Large wraparound windows providing natural light
- Located at the base of a 40-unit residential
- · Recently updated with new electrical, plumbing, and HVAC systems
- Space can be combined with Wundabar Pilates vacant space next door