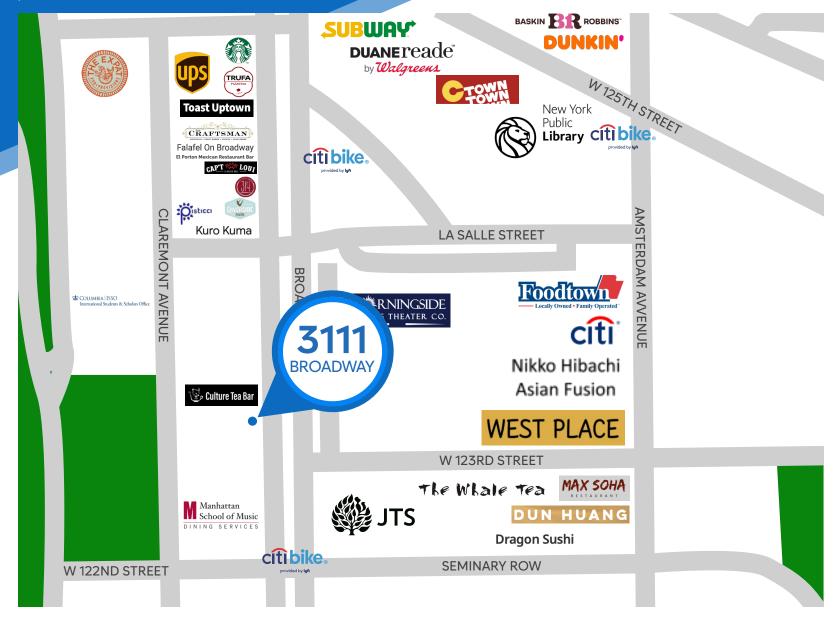

#### **NEIGHBORS**

Culture Tea Bar • Foodtown • The Whale Tewa • Max Soha • Riverside Pilates • Cap't Loui Seafood Boil • Subway • Starbucks • Duane Reade