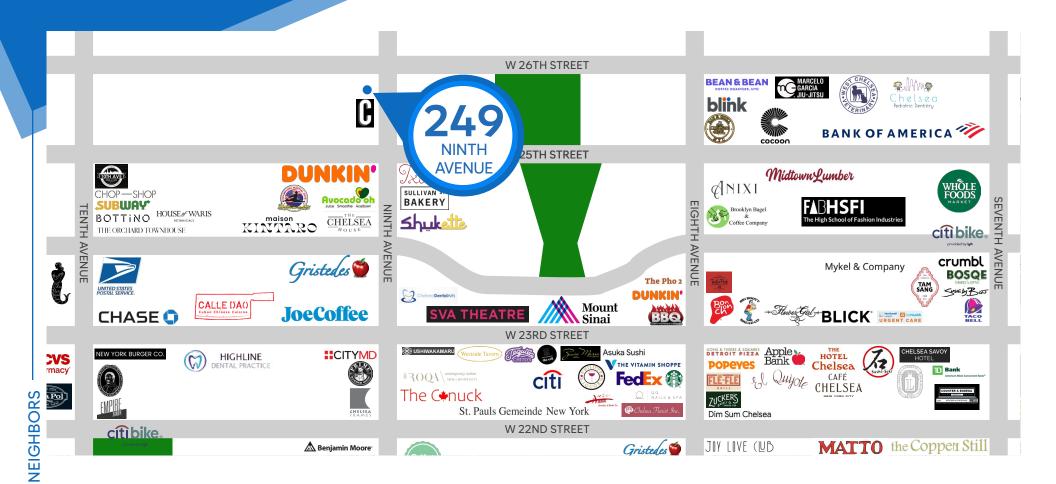

## NEIGHBORS

Dunkin' • Chop-Shop • Calle Dao • Dallas BBQ • Cocoon • Blick • Bon Chon • Popeyes • The Canuck • The Mermaid Inn • Westside Tavern • The Vitamin Shoppe • Zucker's Bagels • Whole Foods

TRANSPORTATION