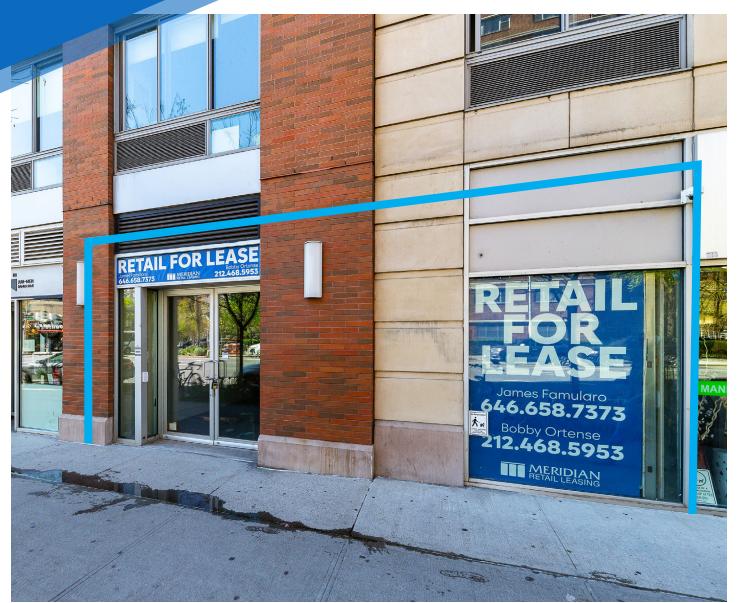

# 249 NINTH AVENUE CHELSEA, NYC

Between West 25<sup>th</sup> & 26<sup>th</sup> Streets

APPROXIMATE SIZE 2,000 SF

ASKING RENT \$14,499/Month POSSESSION Immediate

TERM Negotiable

**NFORMATION** 

ROPERTY

۵

FRONTAGE 20 FT

## COMMENTS

- Clean white-box space
- Large bathroom and HVAC systems in place
- At the base of a 168-unit luxury condo building
- In close proximity to Penn Station

# RETAIL FOR LEASE