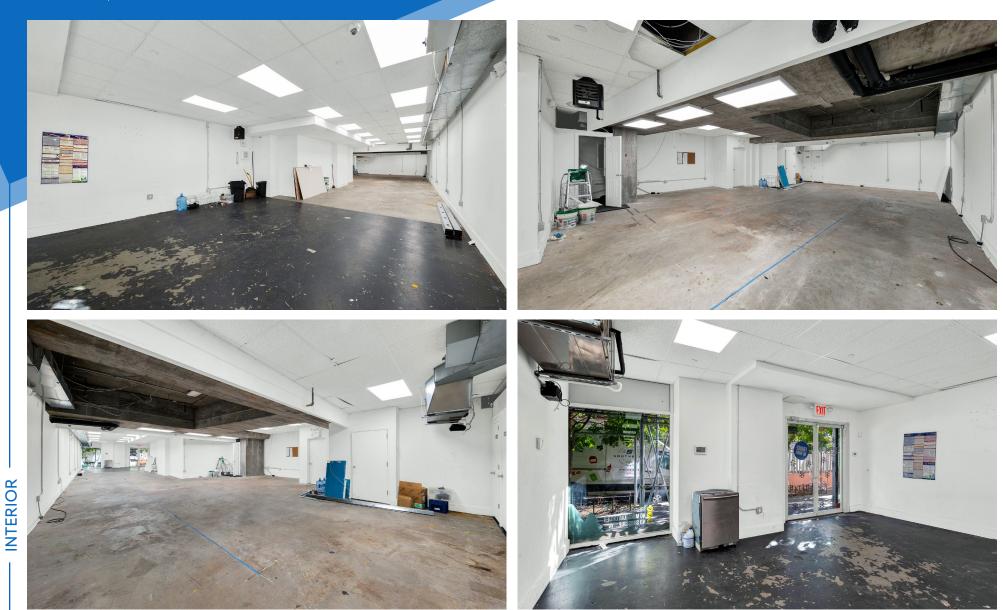

## COMMENTS

- Clean white-box space
- Large bathroom and HVAC systems in place
- At the base of a 168-unit luxury condo building
- In close proximity to Penn Station